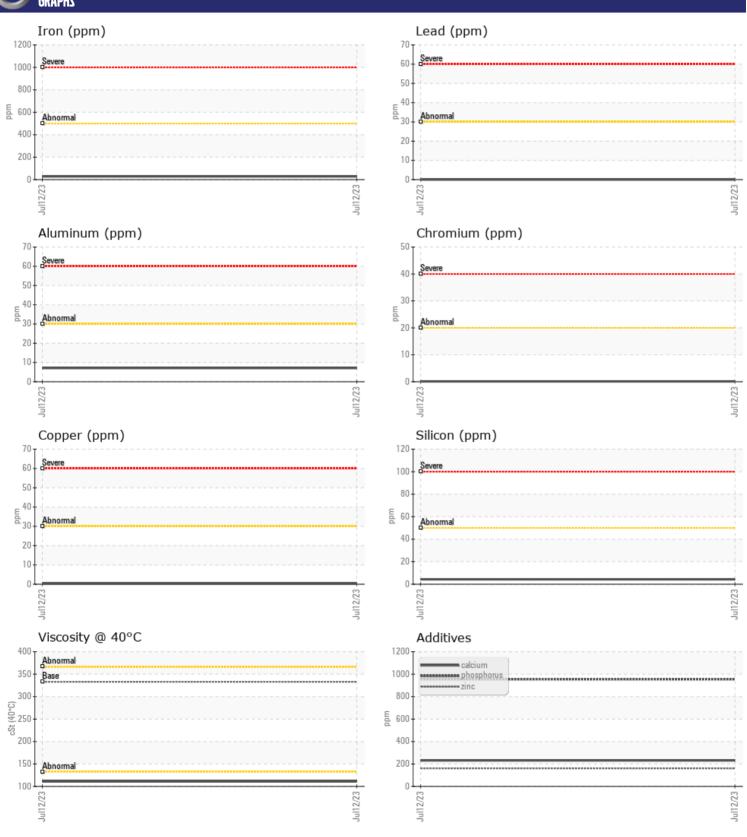

## Diagnosis

Resample at the next service interval to monitor. All component wear rates are normal. There is no indication of any contamination in the oil. The condition of the oil is acceptable for the time in service.