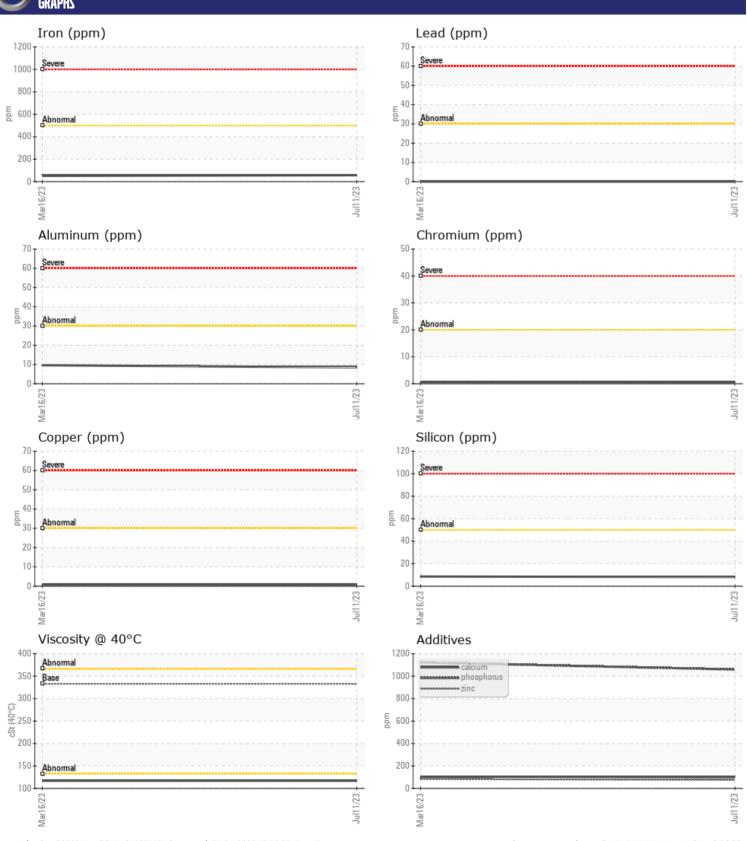

## CONSTRUCTION EQUIPMENT 579198 APTIM VOLVO A35G 340109 - DROP BOX

Sample No: VCP424461

Oil Type: VOLVO PREMIUM GEAR OIL 85W-140 GL-5

**Job No:** 579198 APTIM

| VOLVO CAMPIE  | INFORMATION |               |             |      |
|---------------|-------------|---------------|-------------|------|
|               |             | VCP424461     | VCP423510   |      |
| Sample Number |             |               |             | <br> |
| Sample Date   |             | 11 Jul 2023   | 16 Mar 2023 | <br> |
| Machine Hours |             | 8937          | 8480        | <br> |
| Oil Hours     |             | 4000          | 3000        | <br> |
| Oil Changed   |             | Changed       | Not Changd  | <br> |
| Sample Status |             | NORMAL        | NORMAL      | <br> |
| VOLVO         |             |               |             |      |
| OIL CON       | DITION      |               |             |      |
| Visc @ 40°C   | cSt         | 117           | 117         | <br> |
|               |             |               |             |      |
| VOLVO         |             |               |             |      |
| LUNIAN        | MINATION    |               |             |      |
| Silicon       | ppm         | ■8            | □9          | <br> |
| Sodium        | ppm         | <b>■</b> 1    | <b>1</b>    | <br> |
| Potassium     | ppm         | <b>0</b>      | □0          | <br> |
|               |             |               |             |      |
| WEAR N        | METALS      |               |             |      |
| Iron          | ppm         | <b>■</b> 57   | □51         | <br> |
| Copper        | ppm         | <b>■</b> <1   | <1          | <br> |
| Lead          | ppm         | <b>0</b>      | <b>0</b>    | <br> |
| Tin           | ppm         | <b>■</b> 0    | 0           | <br> |
| Aluminum      | ppm         | <b>■8</b>     | <b>1</b> 0  | <br> |
| Chromium      | ppm         | <b>■&lt;1</b> | <b></b> <1  | <br> |
| Molybdenum    | ppm         | ■8            | ■8          | <br> |
| Nickel        | ppm         | <b>■</b> 0    | 0           | <br> |
| Titanium      | ppm         | <1            | 0           | <br> |
| Silver        | ppm         | 0             | 0           | <br> |
| Manganese     | ppm         | <b>1</b>      | <b>2</b>    | <br> |
| Vanadium      | ppm         | <1            | 0           | <br> |
|               |             |               |             |      |
| ADDITIV       | IES         |               |             |      |
| Calcium       | ppm         | <b>101</b>    | □104        | <br> |
| Magnesium     | ppm         | <b>18</b>     | <b>2</b> 2  | <br> |
| Zinc          | ppm         | <b>7</b> 5    | <b>8</b> 3  | <br> |
| Phosphorus    | ppm         | <b>1059</b>   | <b>1122</b> | <br> |
| Barium        | ppm         | <b>0</b>      | <b>0</b>    | <br> |
| Boron         | ppm         | <b>236</b>    | 237         | <br> |
|               |             |               |             |      |

## Diagnosis

Resample at the next service interval to monitor. All component wear rates are normal. There is no indication of any contamination in the oil. The condition of the oil is acceptable for the time in service.