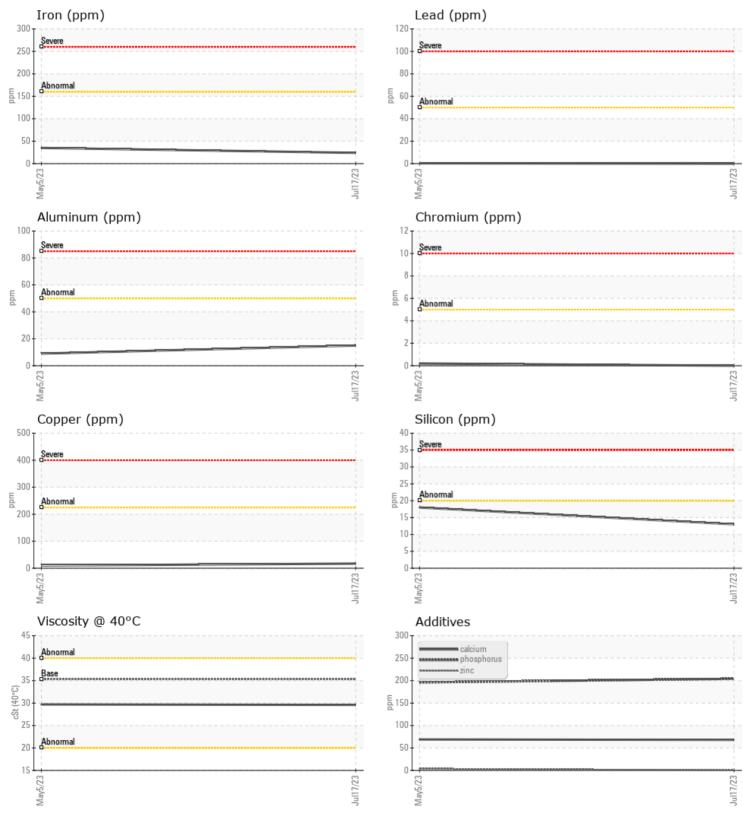

CONSTRUCTION EQUIPMENT 580245 VOLVO A30G 753002 - TRANSMISSION (AUTO)

Sample No: VCP425084

VOINTO

Job No:

580245

| VOLVO         |               |             |             |      |            |
|---------------|---------------|-------------|-------------|------|------------|
|               | E INFORMATION |             | <u>_</u>    |      |            |
| Sample Number |               | VCP425084   | VCP411060   | <br> |            |
| Sample Date   |               | 17 Jul 2023 | 05 May 2023 | <br> | BLU        |
| Machine Hours |               | 885         | 381         | <br> | 1605       |
| Oil Hours     |               | 0           | 0           | <br> | FT P       |
| Oil Changed   |               | Not Changd  | Not Changd  | <br> | US :       |
| Sample Status |               | NORMAL      | NORMAL      | <br> | Con        |
| OIL CON       | IDITION       |             |             |      | T: (7      |
| Visc @ 40°C   | cSt           | 29.6        | 29.7        | <br> | F:         |
| VOLVO         |               |             |             |      | Dia        |
|               | MINATION      |             |             |      | Res        |
| Silicon       | ppm           | <b>1</b> 3  | <b>1</b> 8  | <br> | to r       |
| Sodium        | ppm           | <b>■</b> 4  | 2           | <br> | are        |
| Potassium     | ppm           | 2           | 4           | <br> | any<br>cor |
| WEAR          | METALS        |             |             |      | for        |
| Iron          | ppm           | 24          | 35          | <br> |            |
| Copper        | ppm           | <b>1</b> 7  | 10          | <br> |            |
| Lead          | ppm           | 0           | <1          | <br> |            |
| Tin           | ppm           | 3           | 2           | <br> |            |
| Aluminum      | ppm           | 15          | 9           | <br> |            |
| Chromium      | ppm           | 0           | <1          | <br> |            |
| Molybdenum    | ppm           | 0           | 0           | <br> |            |
| Nickel        | ppm           | 1           | <1          | <br> |            |
| Titanium      | ppm           | 0           | 0           | <br> |            |
| Silver        | ppm           | 0           | 0           | <br> |            |
| Manganese     | ppm           | 3           | 2           | <br> |            |
| Vanadium      | ppm           | <1          | 0           | <br> |            |
|               | ppiii         |             | 0           |      |            |
|               | VES           |             |             |      |            |
| Calcium       | ppm           | 68          | 69          | <br> |            |
| Magnesium     | ppm           | 0           | 4           | <br> |            |
| Zinc          | ppm           | 0           | 4           | <br> |            |
| Phosphorus    | ppm           | 204         | 196         | <br> |            |
| Barium        | ppm           | 0           | 0           | <br> |            |
| Boron         | ppm           | 86          | 79          | <br> |            |

## osis

ple at the next service interval nitor.All component wear rates mal. There is no indication of ntamination in the fluid. The on of the fluid is acceptable time in service.

| Depot:       | BLUFOR      |  |  |
|--------------|-------------|--|--|
| Unique No:   | 10564870    |  |  |
| Signed:      | Wes Davis   |  |  |
| Report Date: | 21 Jul 2023 |  |  |

## **CONSTRUCTION EQUIPMENT**

GRAPHS

VOLVO

Report Id: BLUFOR [WUSCAR] 05903514 (Generated: 07/21/2023 08:29:40) Rev: 1

Contact/Location: SERVICE MANAGER - BLUFOR