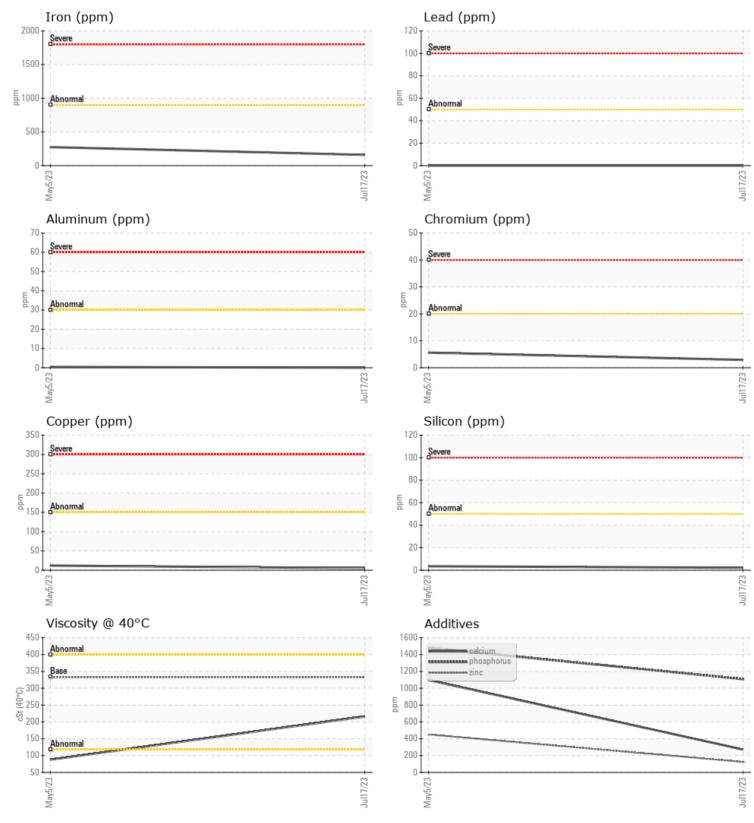

## SAMPLE INFORMATION VCP425083 Sample Number VCP425695 Sample Date 17 Jul 2023 05 May 2023 Machine Hours 885 381 Oil Hours 0 0 Oil Changed Changed Changed NORMAL ATTENTION Sample Status **OIL CONDITION** Visc @ 40°C cSt 216 CONTAMINATION Silicon ppm 2 4 Sodium **||** <1 2 ppm Potassium 1 🔲 7 ppm

| WEAR M     | ETALS |             |      |      |
|------------|-------|-------------|------|------|
| Iron       | ppm   | 159         | 275  | <br> |
| Copper     | ppm   | 5           | 12   | <br> |
| Lead       | ppm   | 0           | 0    | <br> |
| Tin        | ppm   | <b>□</b> <1 | <1   | <br> |
| Aluminum   | ppm   | 0           | <1   | <br> |
| Chromium   | ppm   | 3           | 6    | <br> |
| Molybdenum | ppm   | <b>4</b>    | 6    | <br> |
| Nickel     | ppm   | ∎1          | 2    | <br> |
| Titanium   | ppm   | <1          | < 1  | <br> |
| Silver     | ppm   | 0           | 0    | <br> |
| Manganese  | ppm   | 5           | 11   | <br> |
| Vanadium   | ppm   | <1          | <1   | <br> |
|            |       |             |      |      |
| ADDITIVI   | ES    |             |      |      |
| Calcium    | ppm   | 272         | 1097 | <br> |
| Magnesium  | ppm   | 8           | 7    | <br> |
| Zinc       | ppm   | <b>124</b>  | 450  | <br> |
| Phosphorus | ppm   | 1108        | 1480 | <br> |

ppm

ppm

Barium

Boron