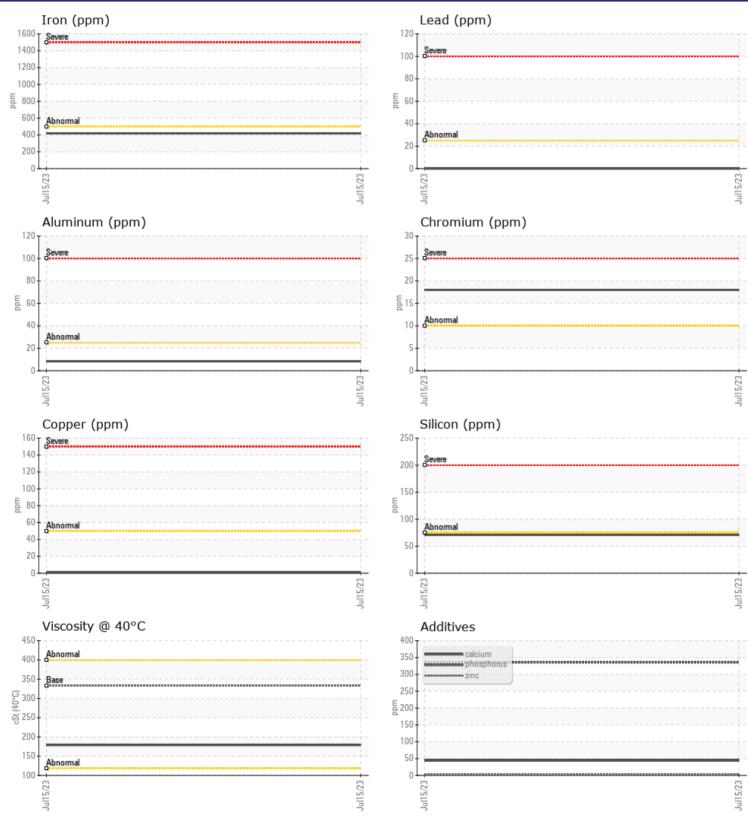

| <u> </u>      | E INFORMATION |              |          | - | - |
|---------------|---------------|--------------|----------|---|---|
| Sample Number |               | VCP415544    |          |   |   |
| Sample Date   |               | 15 Jul 2023  |          |   |   |
| Machine Hours |               | 1163         |          |   |   |
| Dil Hours     |               | 0            |          |   |   |
| Dil Changed   |               | Not Changd   |          |   |   |
| Sample Status |               | NORMAL       |          |   |   |
| VOLVO         |               |              |          |   |   |
| OIL CON       | DITION        |              |          |   |   |
| Visc @ 40°C   | cSt           | 179          |          |   |   |
| VISC @ 40 C   | CSL           |              |          |   |   |
| VOLVO         |               |              |          |   |   |
| 🤍 Contai      | MINATION      |              |          |   |   |
| Silicon       | ppm           | 71           |          |   |   |
| Sodium        | ppm           | 3            |          |   |   |
| Potassium     | ppm           | 1            |          |   |   |
|               | 1.1.          |              |          |   |   |
| VOLVO         |               |              |          |   |   |
| WEAR I        | METALS        |              | <u>_</u> |   |   |
| Iron          | ppm           | <b>419</b>   |          |   |   |
| Copper        | ppm           | <b></b> <1   |          |   |   |
| Lead          | ppm           | 0            |          |   |   |
| Tin           | ppm           | 0            |          |   |   |
| Aluminum      | ppm           | 8            |          |   |   |
| Chromium      | ppm           | <b>18</b>    |          |   |   |
| Molybdenum    | ppm           | 2            |          |   |   |
| Nickel        | ppm           | <b>  </b> <1 |          |   |   |
| Titanium      | ppm           | <1           |          |   |   |
| Silver        | ppm           | 0            |          |   |   |
| Manganese     | ppm           | 6            |          |   |   |
| Vanadium      | ppm           | <1           |          |   |   |