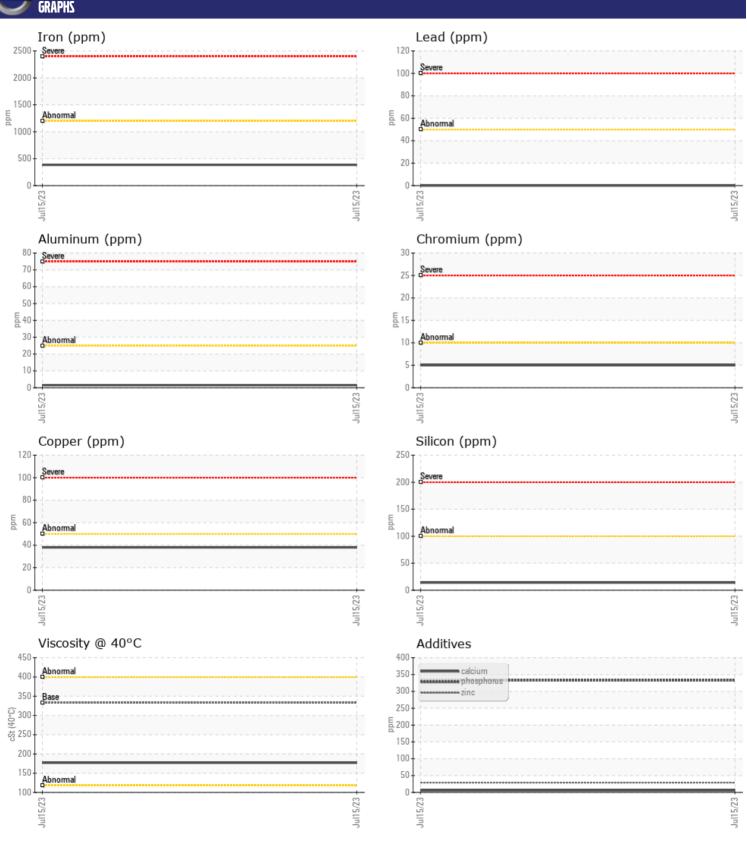

## CONSTRUCTION EQUIPMENT 580184 ALTA RENTS VOLVO EC380 315520 - SWING DRIVE

Sample No: VCP415548

Oil Type: VOLVO PREMIUM GEAR OIL 85W-140 GL-5

Job No: 580184 ALTA RENTS

| VOLVO         |             |             |  |  |  |
|---------------|-------------|-------------|--|--|--|
| SAMPLE        | INFORMATION |             |  |  |  |
| Sample Number |             | VCP415548   |  |  |  |
| Sample Date   |             | 15 Jul 2023 |  |  |  |
| Machine Hours |             | 1163        |  |  |  |
| Oil Hours     |             | 0           |  |  |  |
| Oil Changed   |             | Changed     |  |  |  |
| Sample Status |             | NORMAL      |  |  |  |
|               |             |             |  |  |  |
| OIL CONDITION |             |             |  |  |  |
| Visc @ 40°C   | cSt         | <b>177</b>  |  |  |  |
| VOLVO         | MINATION    |             |  |  |  |
|               | MINATION    | _           |  |  |  |
| Silicon       | ppm         | <b>14</b>   |  |  |  |
| Sodium        | ppm         | ■3          |  |  |  |
| Potassium     | ppm         | <b>0</b>    |  |  |  |
| VOLVO         |             |             |  |  |  |
| WEAR N        | METALS      | ļ.          |  |  |  |
| Iron          | ppm         | ■ 385       |  |  |  |
| Copper        | ppm         | ■38         |  |  |  |
| Lead          | ppm         | ■0          |  |  |  |
| Tin           | ppm         | <b>■</b> <1 |  |  |  |
| Aluminum      | ppm         | <b>2</b>    |  |  |  |
| Chromium      | ppm         | <b>■</b> 5  |  |  |  |
| Molybdenum    | ppm         | ■0          |  |  |  |
| Nickel        | ppm         | ■0          |  |  |  |
| Titanium      | ppm         | <1          |  |  |  |
| Silver        | ppm         | 0           |  |  |  |
| Manganese     | ppm         | <b>6</b>    |  |  |  |
| Vanadium      | ppm         | <1          |  |  |  |
| VOLVO         |             |             |  |  |  |
| ADDITIV       | <b>JES</b>  |             |  |  |  |
| Calcium       | ppm         | <b>6</b>    |  |  |  |
| Magnesium     | ppm         | <b>■</b> <1 |  |  |  |
| Zinc          | ppm         | <b>29</b>   |  |  |  |
| Phosphorus    | ppm         | ■333        |  |  |  |
| Barium        | ppm         | <b>0</b>    |  |  |  |
| Boron         | ppm         | <b>■</b> 0  |  |  |  |
|               |             |             |  |  |  |

## Diagnosis

Resample at the next service interval to monitor. Metal levels are typical for a new component breaking in. There is no indication of any contamination in the oil. The condition of the oil is acceptable for the time in service.