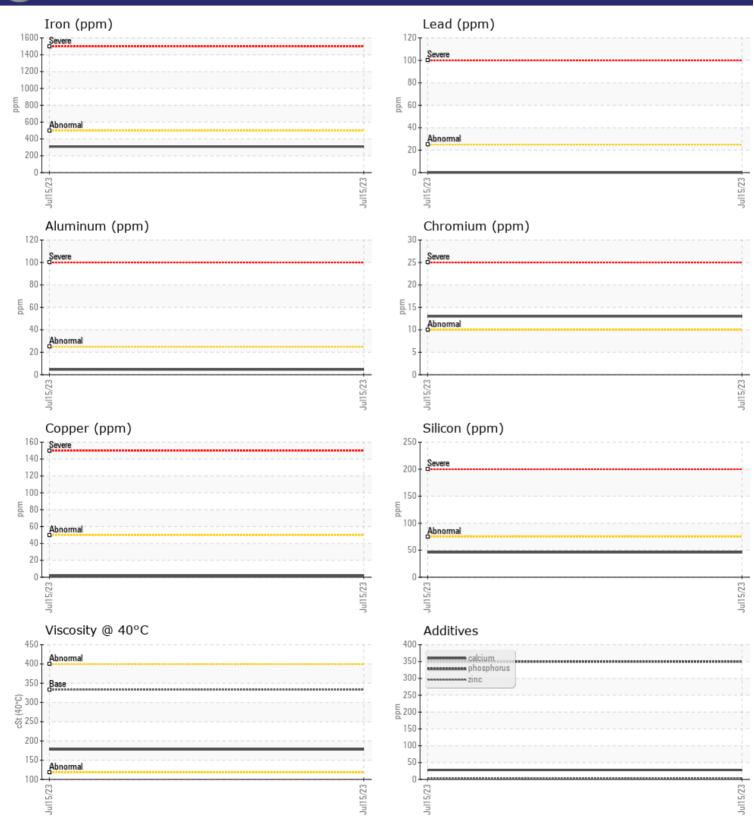

|               | INFORMATION |             | <br> |  |
|---------------|-------------|-------------|------|--|
|               |             | VCP415543   |      |  |
| Sample Number |             |             |      |  |
| Sample Date   |             | 15 Jul 2023 | <br> |  |
| Machine Hours |             | 1163        | <br> |  |
| Oil Hours     |             | 0           | <br> |  |
| Oil Changed   |             | Not Changd  | <br> |  |
| Sample Status |             | NORMAL      | <br> |  |
| VOLVO         |             |             |      |  |
| VIL CONI      | DITION      |             |      |  |
| Visc @ 40°C   | cSt         | 178         | <br> |  |
|               |             | _           |      |  |
| VOLVO         |             |             |      |  |
|               | INATION     |             |      |  |
| Silicon       | ppm         | <b>46</b>   | <br> |  |
| Sodium        | ppm         | 3           | <br> |  |
| Potassium     | ppm         | <b></b> <1  | <br> |  |
| VOLVO         |             |             |      |  |
| WEAR M        | ETALS       |             |      |  |
| Iron          | ppm         | 309         | <br> |  |
| Copper        | ppm         | 1           | <br> |  |
| Lead          | ppm         | 0           | <br> |  |
| Tin           | ppm         | <b>□</b> <1 | <br> |  |
| Aluminum      | ppm         | 5           | <br> |  |
| Chromium      | ppm         | 13          | <br> |  |
| Molybdenum    | ppm         | 1           | <br> |  |
| Nickel        | ppm         |             | <br> |  |
| Titanium      | ppm         | <1          | <br> |  |
| Silver        | ppm         | 0           | <br> |  |
| Manganese     | ppm         | 5           | <br> |  |
| Vanadium      | ppm         | <1          | <br> |  |
|               |             |             |      |  |
| VOLVO         |             |             |      |  |
| ADDITIV       | EZ          |             |      |  |
| Calcium       | ppm         | 28          | <br> |  |
| Magnesium     | ppm         | <b>1</b>    | <br> |  |
| Zinc          | ppm         | 2           | <br> |  |
|               |             |             |      |  |