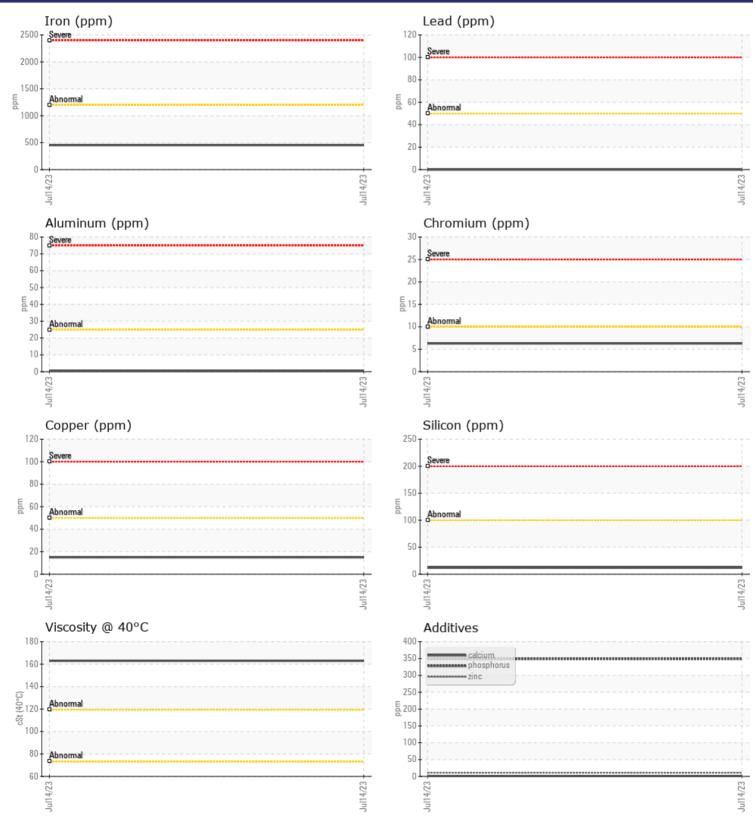

CONSTRUCTION EQUIPMENT 304054 VOLVO EC350EL 314414 - SWING DRIVE

Sample No: VCP415723 **Oil Type:** VOLVO Job No: 304054

Boron

VOLVO

|                              |               |             |          |   |   | 1                    |
|------------------------------|---------------|-------------|----------|---|---|----------------------|
|                              | E INFORMATION |             |          |   |   |                      |
| Sample Number                |               | VCP415723   |          |   |   |                      |
|                              |               | 14 Jul 2023 |          |   |   | CALLAN               |
| Sample Date<br>Machine Hours |               | 14 Jul 2023 |          |   |   | RT 32 67             |
| Oil Hours                    |               | 0           |          |   |   | EAST KIN             |
| Oil Changed                  |               | Not Changd  |          |   |   | US 1240              |
| _                            |               | NORMAL      |          |   |   | Contact:             |
| Sample Status                |               | NORIVIAL    |          |   |   | Contact.             |
| VOLVO                        |               |             |          |   |   | T:                   |
| V OIL COM                    | NDITION       |             |          |   |   | F:                   |
| Visc @ 40°C                  | cSt           | <b>163</b>  |          |   |   |                      |
|                              |               |             |          |   |   |                      |
| VOLVO                        |               |             |          |   |   | Diagno               |
|                              | MINATION      | <u>.</u>    | <u>-</u> | - | - | Resampl              |
| Silicon                      | ppm           | <b>1</b> 2  |          |   |   | to monit             |
| Sodium                       | ppm           | 2           |          |   |   | are norn             |
| Potassium                    | ppm           | 0           |          |   |   | any cont             |
|                              |               |             |          |   |   | conditio<br>the time |
| WFAR                         | METALS        |             |          |   |   | the time             |
|                              |               |             |          |   |   |                      |
| Iron                         | ppm           | 454         |          |   |   |                      |
| Copper                       | ppm           | □15         |          |   |   |                      |
| Lead<br>Tin                  | ppm           | 0           |          |   |   |                      |
|                              | ppm           |             |          |   |   |                      |
| Aluminum                     | ppm           | □<1         |          |   |   |                      |
| Chromium                     | ppm           | ■6<br><1    |          |   |   |                      |
| Molybdenum<br>Nickel         | ppm           | < 1         |          |   |   |                      |
|                              | ppm           | <1          |          |   |   |                      |
| Titanium<br>Silver           | ppm           | < 1         |          |   |   |                      |
|                              | ppm           | 6           |          |   |   |                      |
| Manganese                    | ppm           |             |          |   |   |                      |
| Vanadium                     | ppm           | <1          |          |   |   |                      |
| VOLVO                        |               |             |          |   |   |                      |
| ADDITI                       | VES           |             |          |   |   |                      |
| Calcium                      | ppm           | 1           |          |   |   |                      |
| Magnesium                    | ppm           | <1          |          |   |   |                      |
| Zinc                         | ppm           | 11          |          |   |   |                      |
| Phosphorus                   | ppm           | 349         |          |   |   |                      |
| Barium                       | ppm           | 0           |          |   |   |                      |
| -                            | P. P.         | -           |          |   |   |                      |