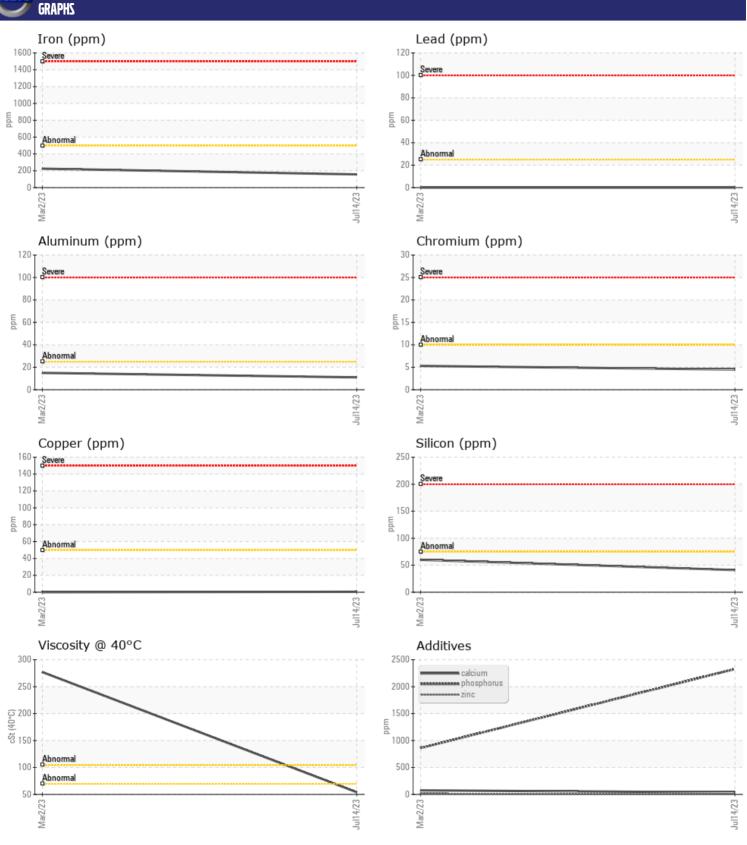

CONSTRUCTION EQUIPMENT
304054 VOLVO EC350EL 314414 - FRONT RIGHT FINAL DRIVE

**Sample No:** VCP415724

Oil Type: VOLVO SUPER GEAR OIL 75W-80-GO102

Job No: 304054

| VOLVO         |             |               |              |      |
|---------------|-------------|---------------|--------------|------|
| SAMPLE        | INFORMATION |               |              |      |
| Sample Number | -           | VCP415724     | VCP405571    | <br> |
| Sample Date   |             | 14 Jul 2023   | 02 Mar 2023  | <br> |
| Machine Hours |             | 1757          | 1112         | <br> |
| Oil Hours     |             | 0             | 0            | <br> |
| Oil Changed   |             | Not Changd    | Changed      | <br> |
| Sample Status |             | ABNORMAL      | ATTENTION    | <br> |
|               |             |               |              |      |
| OIL CON       | DITION      |               |              |      |
| Visc @ 40°C   | cSt         | <b>54.0</b>   | <u>▲</u> 277 | <br> |
| VOLVO         |             |               |              |      |
| LUNTAR        | MINATION    |               |              |      |
|               |             |               |              |      |
| Silicon       | ppm         | <b>41</b>     | <b>6</b> 0   | <br> |
| Sodium        | ppm         | <b>3</b>      | 0            | <br> |
| Potassium     | ppm         | <b>4</b>      | ■9           | <br> |
| VOLVO         |             |               |              |      |
| WEAR N        | METALS      |               |              |      |
| Iron          | ppm         | <b>157</b>    | <b>225</b>   | <br> |
| Copper        | ppm         | <b>■&lt;1</b> | 0            | <br> |
| Lead          | ppm         | <b>0</b>      | <b>0</b>     | <br> |
| Tin           | ppm         | <b>■</b> 0    | 0            | <br> |
| Aluminum      | ppm         | <b>11</b>     | <b>1</b> 5   | <br> |
| Chromium      | ppm         | <b>4</b>      | <b>5</b>     | <br> |
| Molybdenum    | ppm         | <b>□</b> <1   | <b>0</b>     | <br> |
| Nickel        | ppm         | <b>■&lt;1</b> | 0            | <br> |
| Titanium      | ppm         | 1             | 0            | <br> |
| Silver        | ppm         | 0             | 0            | <br> |
| Manganese     | ppm         | <b>2</b>      | <b>1</b>     | <br> |
| Vanadium      | ppm         | <1            | 0            | <br> |
|               |             |               |              |      |
| ADDITIV       | ZES         |               |              |      |
| Calcium       | ppm         | <b>■38</b>    | <b>7</b> 5   | <br> |
| Magnesium     | ppm         | <b>4</b>      | <b>1</b> 6   | <br> |
| Zinc          | ppm         | <b>5</b>      | ■15          | <br> |
| Phosphorus    | ppm         | ■2327         | ■860         | <br> |
| Barium        | ppm         | <b>0</b>      | <b>2</b>     | <br> |
|               |             |               |              |      |

## Diagnosis

No corrective action is recommended at this time. Resample at the next service interval to monitor.All component wear rates are normal. Moderate concentration of visible dirt/debris present in the oil. The condition of the oil is acceptable for the time in service.