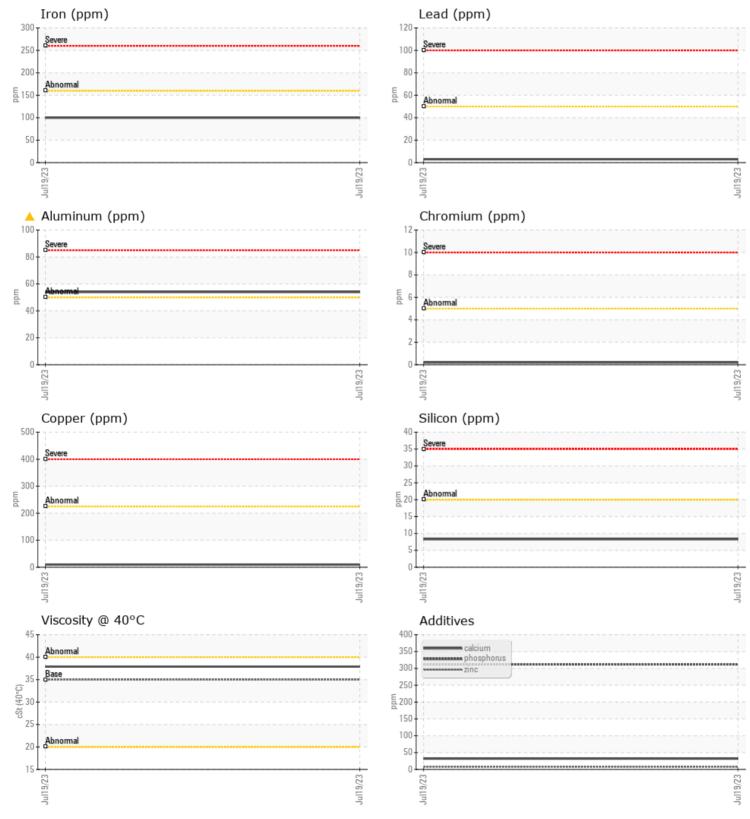

## Diagnosis

No corrective action is recommended at this time. Resample at the next service interval to monitor.The aluminum level is abnormal. Moderate concentration of visible metal present. Torque converter wear is indicated. There is no indication of any contamination in the fluid. The condition of the fluid is acceptable for the time in service.