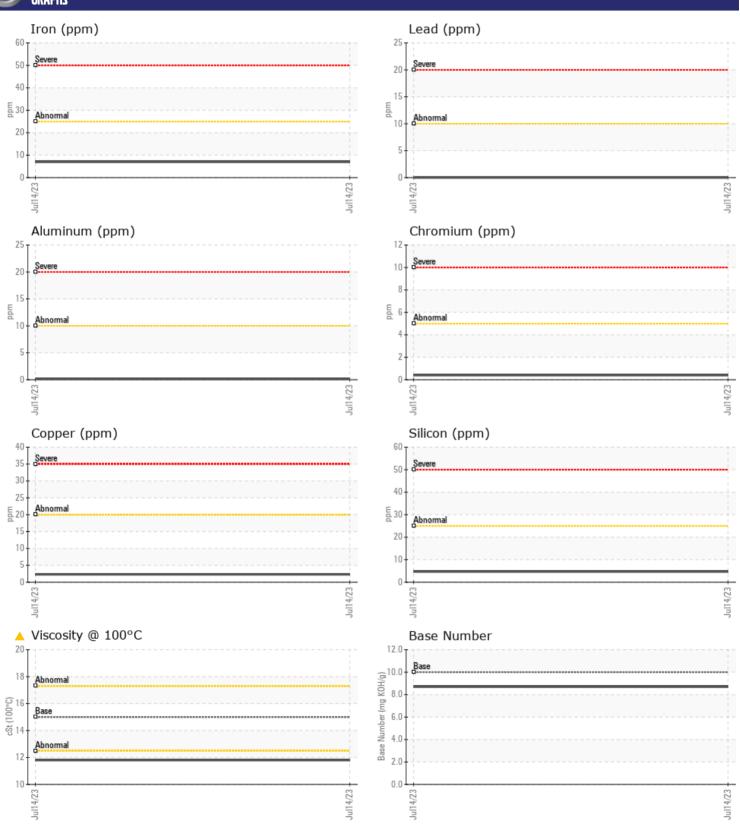

| OIL CONDIT       | <b>FION</b> |             |      |  |
|------------------|-------------|-------------|------|--|
| Visc @ 100°C     | cSt         | <b>11.8</b> | <br> |  |
| Base Number (BN) | mg KOH/g    | ■8.7        | <br> |  |
| Oxidation (PA)   | %           | 73          | <br> |  |

| CONTAI         | MINATION |            |      |  |
|----------------|----------|------------|------|--|
| Soot %         | %        | <b>0.1</b> | <br> |  |
| Nitration (PA) | %        | 85         | <br> |  |
| Sulfation (PA) | %        | 53         | <br> |  |
| Glycol         | %        | NEG        | <br> |  |
| Fuel           | %        | ■ 0.8      | <br> |  |
| Silicon        | ppm      | <b>■</b> 5 | <br> |  |
| Sodium         | ppm      | <b>2</b>   | <br> |  |
| Potassium      | ppm      | <b>□</b> 0 | <br> |  |

| WEAR       | METALS |                |      |  |
|------------|--------|----------------|------|--|
| Iron       | ppm    | <b>7</b>       | <br> |  |
| Copper     | ppm    | <b>2</b>       | <br> |  |
| Lead       | ppm    | <b>■</b> 0     | <br> |  |
| Tin        | ppm    | <b>■</b> 0     | <br> |  |
| Aluminum   | ppm    | <b>-&lt;</b> 1 | <br> |  |
| Chromium   | ppm    | <b>-&lt;1</b>  | <br> |  |
| Molybdenum | ppm    | <b>64</b>      | <br> |  |
| Nickel     | ppm    | <b>■</b> 0     | <br> |  |
| Titanium   | ppm    | <1             | <br> |  |
| Silver     | ppm    | <b>■</b> 0     | <br> |  |
| Manganese  | ppm    | <b>-&lt;1</b>  | <br> |  |
| Vanadium   | ppm    | <1             | <br> |  |
|            |        |                |      |  |