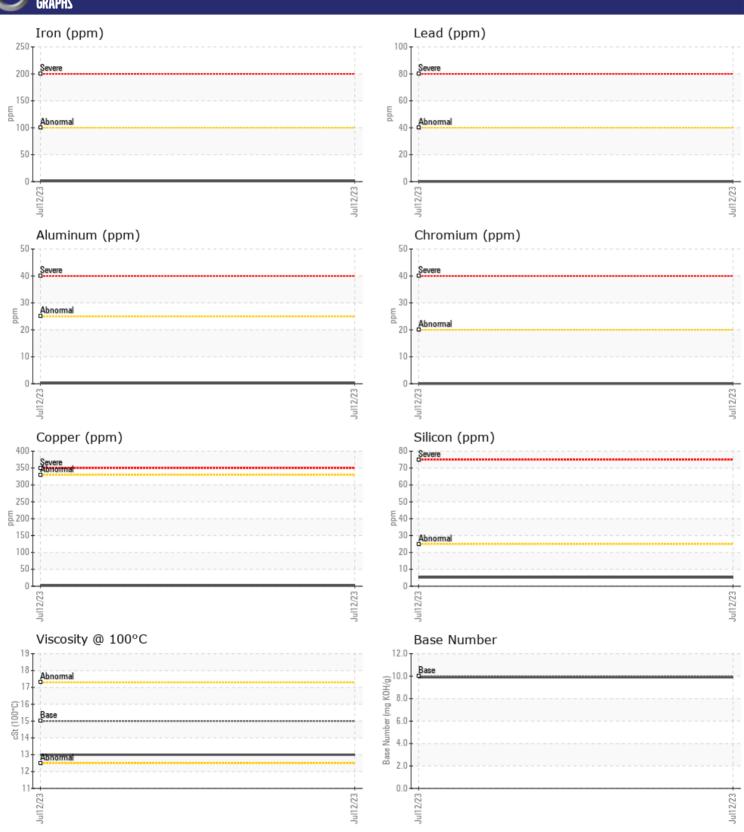

**Job No:** 285628 SOM-MACOMB

| VOLVO            |            |               | <br> |  |
|------------------|------------|---------------|------|--|
|                  | NFORMATION |               |      |  |
| Sample Number    |            | VCP416319     | <br> |  |
| Sample Date      |            | 12 Jul 2023   | <br> |  |
| Machine Hours    |            | 1223          | <br> |  |
| Oil Hours        |            | 50            | <br> |  |
| Oil Changed      |            | Changed       | <br> |  |
| Sample Status    |            | NORMAL        | <br> |  |
|                  |            |               |      |  |
| OIL CONDI        | TION       |               |      |  |
| Visc @ 100°C     | cSt        | <b>13.0</b>   | <br> |  |
| Base Number (BN) | mg KOH/g   | 9.9           | <br> |  |
| Oxidation (PA)   | %          | 62            | <br> |  |
| CAIGATION (171)  | 70         | <b>V</b> =    |      |  |
| VOLVO            | MATION     |               |      |  |
| CONTAMI          |            |               |      |  |
| Soot %           | %          | ■ 0.1         | <br> |  |
| Nitration (PA)   | %          | 52            | <br> |  |
| Sulfation (PA)   | %          | 53            | <br> |  |
| Glycol           | %          | NEG           | <br> |  |
| Fuel             | %          | <1.0          | <br> |  |
| Silicon          | ppm        | ■5            | <br> |  |
| Sodium           | ppm        | <b>2</b>      | <br> |  |
| Potassium        | ppm        | <b>■</b> 0    | <br> |  |
| VOLVO            |            |               |      |  |
| <b>WEAR ME</b>   | TALS       |               |      |  |
| Iron             | ppm        | <b>1</b>      | <br> |  |
| Copper           | ppm        | <b>■</b> 3    | <br> |  |
| Lead             | ppm        | <b>■</b> 0    | <br> |  |
| Tin              | ppm        | ■0            | <br> |  |
| Aluminum         | ppm        | <b>■&lt;1</b> | <br> |  |
| Chromium         | ppm        | <b>■</b> 0    | <br> |  |

## Diagnosis

Resample at the next service interval to monitor. All component wear rates are normal. There is no indication of any contamination in the oil. The BN result indicates that there is suitable alkalinity remaining in the oil. The condition of the oil is acceptable for the time in service.

| VOLVO      |     |             |  |  |  |  |  |  |  |
|------------|-----|-------------|--|--|--|--|--|--|--|
| ADDITION   |     |             |  |  |  |  |  |  |  |
| Calcium    | ppm | <b>1274</b> |  |  |  |  |  |  |  |
| Magnesium  | ppm | <b>940</b>  |  |  |  |  |  |  |  |
| Zinc       | ppm | <b>1278</b> |  |  |  |  |  |  |  |
| Phosphorus | ppm | <b>1056</b> |  |  |  |  |  |  |  |
| Barium     | ppm | <b>0</b>    |  |  |  |  |  |  |  |
| Boron      | ppm | <b>15</b>   |  |  |  |  |  |  |  |
|            |     |             |  |  |  |  |  |  |  |