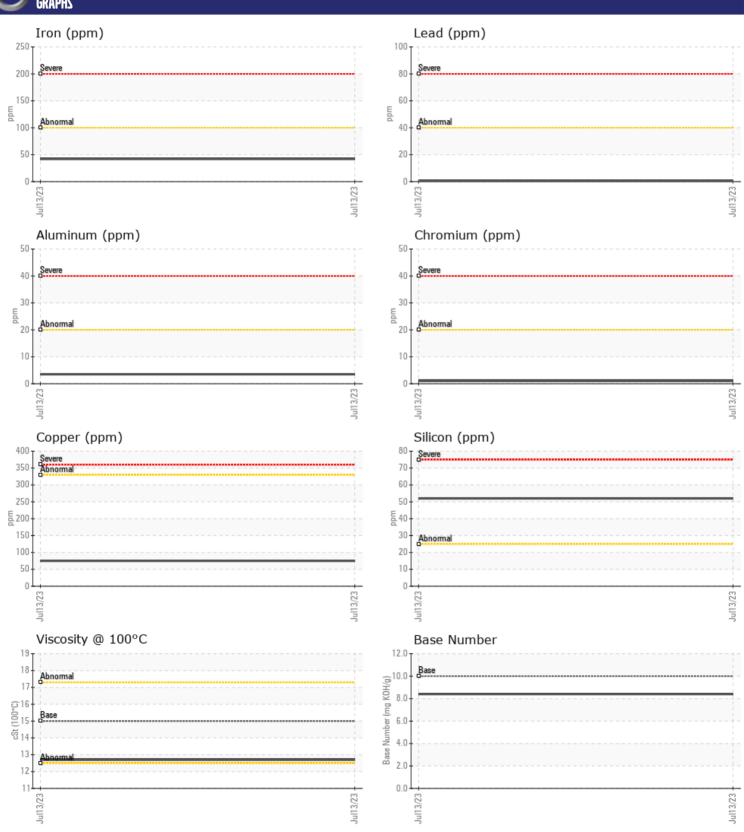

| WEAR METALS |     |               |  |  |  |
|-------------|-----|---------------|--|--|--|
| Iron        | ppm | <b>42</b>     |  |  |  |
| Copper      | ppm | <b>75</b>     |  |  |  |
| Lead        | ppm | <b>-&lt;1</b> |  |  |  |
| Tin         | ppm | <b>-&lt;1</b> |  |  |  |
| Aluminum    | ppm | <b>4</b>      |  |  |  |
| Chromium    | ppm | <b>1</b>      |  |  |  |
| Molybdenum  | ppm | <b>64</b>     |  |  |  |
| Nickel      | ppm | <b>■</b> 0    |  |  |  |
| Titanium    | ppm | <1            |  |  |  |
| Silver      | ppm | <b>■</b> 0    |  |  |  |
| Manganese   | ppm | <b>1</b>      |  |  |  |
| Vanadium    | ppm | <1            |  |  |  |

## Diagnosis

Resample at the next service interval to monitor. Metal levels are typical for a new component breaking in. There is no indication of any contamination in the oil. The BN result indicates that there is suitable alkalinity remaining in the oil. The condition of the oil is suitable for further service.