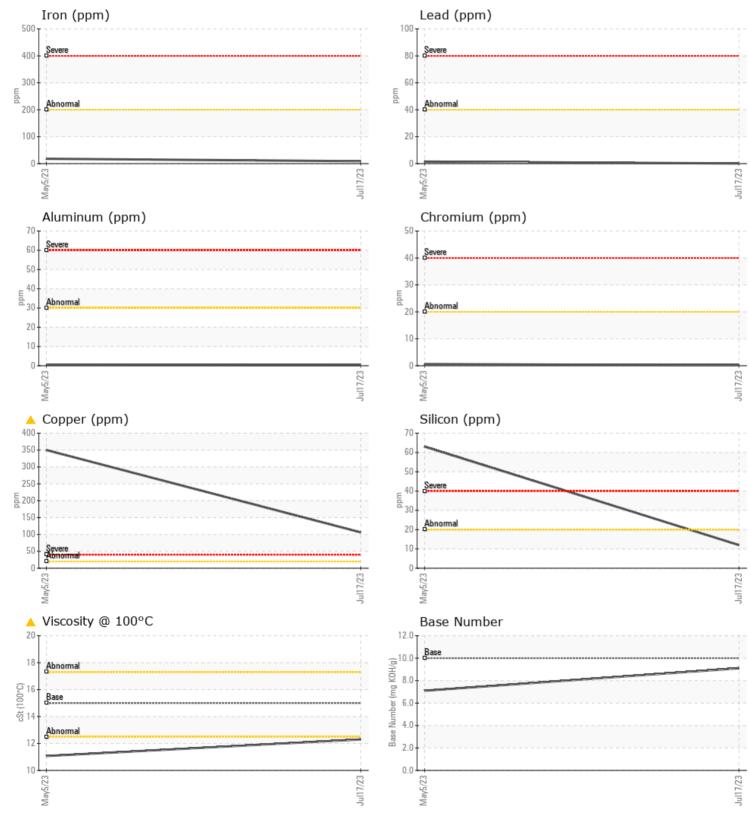

## Diagnosis

Oil and filter change at the time of sampling has been noted. No corrective action is recommended at this time. Resample at the next service interval to monitor. The copper level has decreased, but is still abnormal. All other component wear rates are normal. Fuel content negligible. There is no indication of any contamination in the oil. The oil viscosity is lower than normal. The BN result indicates that there is suitable alkalinity remaining in the oil. Confirm oil type.