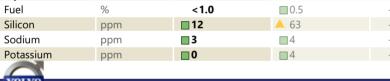

#### SAMPLE INFORMATION VCP425082 Sample Number VCP398666 Sample Date 17 Jul 2023 05 May 2023 Machine Hours 885 381 Oil Hours 0 0 Oil Changed Changed Changed ABNORMAL ABNORMAL Sample Status **OIL CONDITION** Visc @ 100°C cSt **12.3 11.07** Base Number (BN) mg KOH/g 9.1 7.1 Oxidation (PA) 76 57 % CONTAMINATION 0.3 % 0.2 Soot % Nitration (PA) % 66 83 Sulfation (PA) % 61 51 % NEG Glycol NEG Fuel

### WEAD METALS

Silicon

| WEAR M     | ICIALS |              |             |      |
|------------|--------|--------------|-------------|------|
| Iron       | ppm    | 9            | 18          | <br> |
| Copper     | ppm    | 🔺 106        | ▲ 350       | <br> |
| Lead       | ppm    | ■ <1         | 2           | <br> |
| Tin        | ppm    |              | 3           | <br> |
| Aluminum   | ppm    | <b>  </b> <1 | <b></b> < 1 | <br> |
| Chromium   | ppm    |              | <1          | <br> |
| Molybdenum | ppm    | 55           | 85          | <br> |
| Nickel     | ppm    |              | 2           | <br> |
| Titanium   | ppm    | <1           | <1          | <br> |
| Silver     | ppm    | <b>□</b> <1  | 2           | <br> |
| Manganese  | ppm    | <b>1</b>     | 4           | <br> |
| Vanadium   | ppm    | <1           | <1          | <br> |