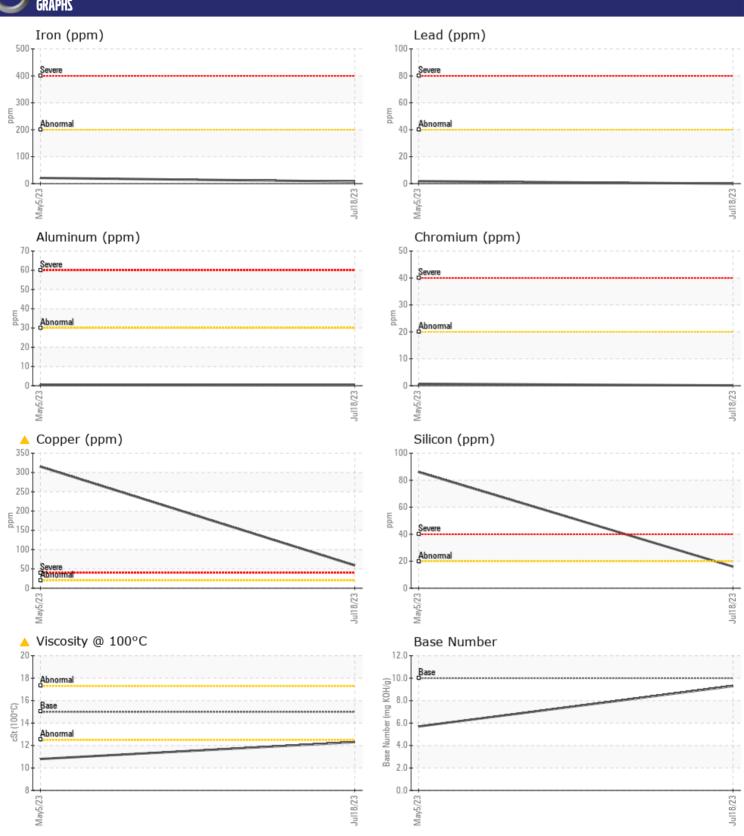

| OIL CONDITION    |          |             |               |  |  |  |
|------------------|----------|-------------|---------------|--|--|--|
| Visc @ 100°C     | cSt      | <b>12.3</b> | <b>△</b> 10.8 |  |  |  |
| Base Number (BN) | mg KOH/g | ■9.3        | <b>5.7</b>    |  |  |  |
| Oxidation (PA)   | %        | 78          | 59            |  |  |  |

| CONTAN         | MINATION |            |             |      |
|----------------|----------|------------|-------------|------|
| Soot %         | %        | ■0.3       | ■ 0.3       | <br> |
| Nitration (PA) | %        | 63         | 79          | <br> |
| Sulfation (PA) | %        | 61         | 53          | <br> |
| Glycol         | %        | NEG        | NEG         | <br> |
| Fuel           | %        | <1.0       | <b>0.4</b>  | <br> |
| Silicon        | ppm      | <b>16</b>  | <b>A</b> 86 | <br> |
| Sodium         | ppm      | <b>■3</b>  | <b>4</b>    | <br> |
| Potassium      | ppm      | <b>■</b> 0 | <b>4</b>    | <br> |

| WEAR N     | METALS |               |              |      |
|------------|--------|---------------|--------------|------|
| Iron       | ppm    | ■8            | □21          | <br> |
| Copper     | ppm    | <b>△</b> 59   | <b>△</b> 315 | <br> |
| Lead       | ppm    | <b>0</b>      | <b>2</b>     | <br> |
| Tin        | ppm    | <b>■&lt;1</b> | <b>3</b>     | <br> |
| Aluminum   | ppm    | <b>□</b> <1   | < 1          | <br> |
| Chromium   | ppm    | <b>■&lt;1</b> | <b>-</b> <1  | <br> |
| Molybdenum | ppm    | <b>49</b>     | ■86          | <br> |
| Nickel     | ppm    | ■0            | 1            | <br> |
| Titanium   | ppm    | <1            | <1           | <br> |
| Silver     | ppm    | <b>■&lt;1</b> | 2            | <br> |
| Manganese  | ppm    | <b>1</b>      | <b>4</b>     | <br> |
| Vanadium   | ppm    | <1            | <1           | <br> |

### Diagnosis

Oil and filter change at the time of sampling has been noted. No corrective action is recommended at this time. Resample at the next service interval to monitor. The copper level has decreased, but is still abnormal. All other component wear rates are normal. There is no indication of any contamination in the oil. The oil viscosity is lower than normal. The BN result indicates that there is suitable alkalinity remaining in the oil. Confirm oil type.