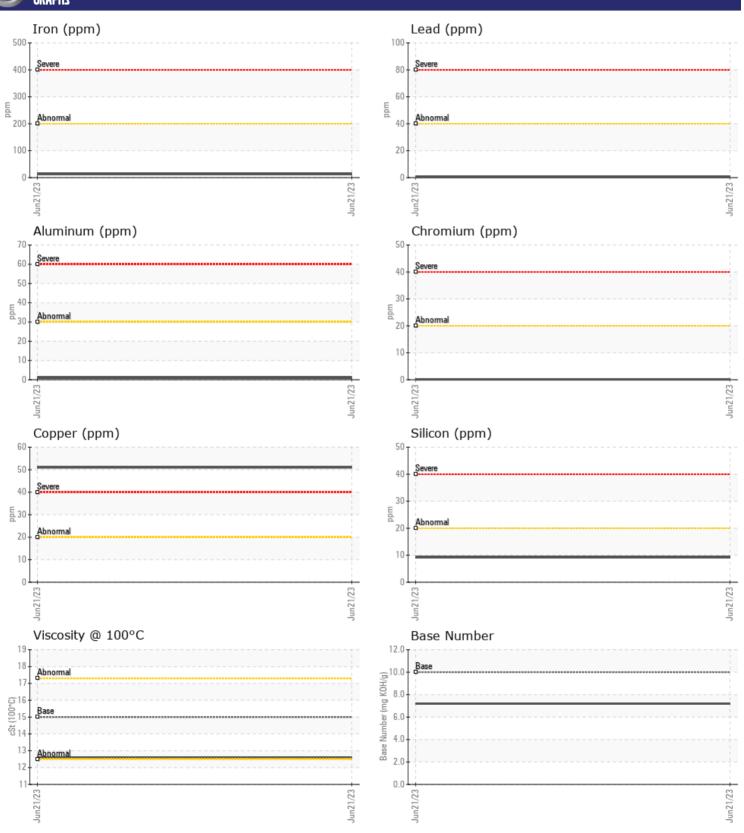

## **CONSTRUCTION EQUIPMENT**

286664 PASCO EXC VOLVO L 150H 7073 - DIESEL ENGINE

Sample No: VCP392706

Oil Type: VOLVO ULTRA DIESEL ENGINE OIL 15W40 VDS-3

**Job No:** 286664 PASCO EXC

| Sample Number   VCP392706                                                                                                                                                                                                                                                                                                                                                                                                                                                                                                                                                                                                                                                                                                                                                                                                                                                                                                                                                                                                                                                                                                                                                                                                                                                                                                                                                                                                                                                                                                                                                                                                                                                                                                                                                                                                                                                                                                                                                                                                                                                                                                    | VOLVO            |            |              |      |  |
|------------------------------------------------------------------------------------------------------------------------------------------------------------------------------------------------------------------------------------------------------------------------------------------------------------------------------------------------------------------------------------------------------------------------------------------------------------------------------------------------------------------------------------------------------------------------------------------------------------------------------------------------------------------------------------------------------------------------------------------------------------------------------------------------------------------------------------------------------------------------------------------------------------------------------------------------------------------------------------------------------------------------------------------------------------------------------------------------------------------------------------------------------------------------------------------------------------------------------------------------------------------------------------------------------------------------------------------------------------------------------------------------------------------------------------------------------------------------------------------------------------------------------------------------------------------------------------------------------------------------------------------------------------------------------------------------------------------------------------------------------------------------------------------------------------------------------------------------------------------------------------------------------------------------------------------------------------------------------------------------------------------------------------------------------------------------------------------------------------------------------|------------------|------------|--------------|------|--|
| Sample Date   21 Jun 2023                                                                                                                                                                                                                                                                                                                                                                                                                                                                                                                                                                                                                                                                                                                                                                                                                                                                                                                                                                                                                                                                                                                                                                                                                                                                                                                                                                                                                                                                                                                                                                                                                                                                                                                                                                                                                                                                                                                                                                                                                                                                                                    | SAMPLE II        | NFORMATION |              |      |  |
| Sample Date   21 Jun 2023                                                                                                                                                                                                                                                                                                                                                                                                                                                                                                                                                                                                                                                                                                                                                                                                                                                                                                                                                                                                                                                                                                                                                                                                                                                                                                                                                                                                                                                                                                                                                                                                                                                                                                                                                                                                                                                                                                                                                                                                                                                                                                    | Sample Number    | -          | VCP392706    | <br> |  |
| Machine Hours   500                                                                                                                                                                                                                                                                                                                                                                                                                                                                                                                                                                                                                                                                                                                                                                                                                                                                                                                                                                                                                                                                                                                                                                                                                                                                                                                                                                                                                                                                                                                                                                                                                                                                                                                                                                                                                                                                                                                                                                                                                                                                                                          |                  |            | 21 Jun 2023  | <br> |  |
| Dil Hours   Dil Changed   Changed  | •                |            |              | <br> |  |
| Changed   Chan |                  |            |              | <br> |  |
| Sample Status                                                                                                                                                                                                                                                                                                                                                                                                                                                                                                                                                                                                                                                                                                                                                                                                                                                                                                                                                                                                                                                                                                                                                                                                                                                                                                                                                                                                                                                                                                                                                                                                                                                                                                                                                                                                                                                                                                                                                                                                                                                                                                                |                  |            |              | <br> |  |
| OIL CONDITION  Visc @ 100°C                                                                                                                                                                                                                                                                                                                                                                                                                                                                                                                                                                                                                                                                                                                                                                                                                                                                                                                                                                                                                                                                                                                                                                                                                                                                                                                                                                                                                                                                                                                                                                                                                                                                                                                                                                                                                                                                                                                                                                                                                                                                                                  |                  |            |              | <br> |  |
| OIL CONDITION                                                                                                                                                                                                                                                                                                                                                                                                                                                                                                                                                                                                                                                                                                                                                                                                                                                                                                                                                                                                                                                                                                                                                                                                                                                                                                                                                                                                                                                                                                                                                                                                                                                                                                                                                                                                                                                                                                                                                                                                                                                                                                                | Sample Status    |            | 110111111111 |      |  |
| Visc @ 100°C                                                                                                                                                                                                                                                                                                                                                                                                                                                                                                                                                                                                                                                                                                                                                                                                                                                                                                                                                                                                                                                                                                                                                                                                                                                                                                                                                                                                                                                                                                                                                                                                                                                                                                                                                                                                                                                                                                                                                                                                                                                                                                                 | VOLVO            |            |              |      |  |
| Base Number (BN)   mg KOH/g                                                                                                                                                                                                                                                                                                                                                                                                                                                                                                                                                                                                                                                                                                                                                                                                                                                                                                                                                                                                                                                                                                                                                                                                                                                                                                                                                                                                                                                                                                                                                                                                                                                                                                                                                                                                                                                                                                                                                                                                                                                                                                  | OIL CONDI        | TION       |              |      |  |
| Contamination   Contaminatio   Contamination   Contamination   Contamination   Contamination | Visc @ 100°C     | cSt        | <b>12.6</b>  | <br> |  |
| CONTAMINATION  Soot %                                                                                                                                                                                                                                                                                                                                                                                                                                                                                                                                                                                                                                                                                                                                                                                                                                                                                                                                                                                                                                                                                                                                                                                                                                                                                                                                                                                                                                                                                                                                                                                                                                                                                                                                                                                                                                                                                                                                                                                                                                                                                                        | Base Number (BN) | mg KOH/g   | ■7.2         | <br> |  |
| CONTAMINATION                                                                                                                                                                                                                                                                                                                                                                                                                                                                                                                                                                                                                                                                                                                                                                                                                                                                                                                                                                                                                                                                                                                                                                                                                                                                                                                                                                                                                                                                                                                                                                                                                                                                                                                                                                                                                                                                                                                                                                                                                                                                                                                | Oxidation (PA)   | %          | 86           | <br> |  |
| CONTAMINATION                                                                                                                                                                                                                                                                                                                                                                                                                                                                                                                                                                                                                                                                                                                                                                                                                                                                                                                                                                                                                                                                                                                                                                                                                                                                                                                                                                                                                                                                                                                                                                                                                                                                                                                                                                                                                                                                                                                                                                                                                                                                                                                |                  |            |              |      |  |
| Scot %                                                                                                                                                                                                                                                                                                                                                                                                                                                                                                                                                                                                                                                                                                                                                                                                                                                                                                                                                                                                                                                                                                                                                                                                                                                                                                                                                                                                                                                                                                                                                                                                                                                                                                                                                                                                                                                                                                                                                                                                                                                                                                                       |                  | IATION     |              | <br> |  |
| Nitration (PA)                                                                                                                                                                                                                                                                                                                                                                                                                                                                                                                                                                                                                                                                                                                                                                                                                                                                                                                                                                                                                                                                                                                                                                                                                                                                                                                                                                                                                                                                                                                                                                                                                                                                                                                                                                                                                                                                                                                                                                                                                                                                                                               | _                |            | <u> </u>     | <br> |  |
| Sulfation (PA) % 64                                                                                                                                                                                                                                                                                                                                                                                                                                                                                                                                                                                                                                                                                                                                                                                                                                                                                                                                                                                                                                                                                                                                                                                                                                                                                                                                                                                                                                                                                                                                                                                                                                                                                                                                                                                                                                                                                                                                                                                                                                                                                                          |                  |            |              | <br> |  |
| Glycol                                                                                                                                                                                                                                                                                                                                                                                                                                                                                                                                                                                                                                                                                                                                                                                                                                                                                                                                                                                                                                                                                                                                                                                                                                                                                                                                                                                                                                                                                                                                                                                                                                                                                                                                                                                                                                                                                                                                                                                                                                                                                                                       |                  | %          | 83           | <br> |  |
| Solicon                                                                                                                                                                                                                                                                                                                                                                                                                                                                                                                                                                                                                                                                                                                                                                                                                                                                                                                                                                                                                                                                                                                                                                                                                                                                                                                                                                                                                                                                                                                                                                                                                                                                                                                                                                                                                                                                                                                                                                                                                                                                                                                      |                  |            | 64           | <br> |  |
| Solicon   ppm   9                                                                                                                                                                                                                                                                                                                                                                                                                                                                                                                                                                                                                                                                                                                                                                                                                                                                                                                                                                                                                                                                                                                                                                                                                                                                                                                                                                                                                                                                                                                                                                                                                                                                                                                                                                                                                                                                                                                                                                                                                                                                                                            | Glycol           | %          | ■ 0.0        | <br> |  |
| Sodium                                                                                                                                                                                                                                                                                                                                                                                                                                                                                                                                                                                                                                                                                                                                                                                                                                                                                                                                                                                                                                                                                                                                                                                                                                                                                                                                                                                                                                                                                                                                                                                                                                                                                                                                                                                                                                                                                                                                                                                                                                                                                                                       | Fuel             | %          | <1.0         | <br> |  |
| WEAR METALS           Iron         ppm         13                                                                                                    -                                                                                                                                                                                                                                                                                                                                                                                                                                                                                                                                                                                                                                                                                                                                                                                                                                                                                                                                                                                                                                                                                                                                                                                                                                                                                                                                                                                                                                                                                                                                                                                                                                                                                                                                                                                                                                                                                                                                                                       | Silicon          | ppm        | ■9           | <br> |  |
| WEAR METALS           Iron         ppm         13              Copper         ppm         51              Lead         ppm         1              Aluminum         ppm         1              Aluminum         ppm         1              Chromium         ppm         <1                                                                                                                                                                                                                                                                                                                                                                                                                                                                                                                                                                                                                                                                                                                                                                                                                                                                                                                                                                                                                                                                                                                                                                                                                                                                                                                                                                                                                                                                                                                                                                                                                                                                                                                                                                                                                                                    | Sodium           | ppm        | <b>4</b>     | <br> |  |
| WEAR METALS           Iron         ppm         13                                                                                                    -                                                                                                                                                                                                                                                                                                                                                                                                                                                                                                                                                                                                                                                                                                                                                                                                                                                                                                                                                                                                                                                                                                                                                                                                                                                                                                                                                                                                                                                                                                                                                                                                                                                                                                                                                                                                                                                                                                                                                                       | Potassium        | ppm        | <b>■</b> 0   | <br> |  |
| WEAR METALS           Iron         ppm         13                                                                                                    -                                                                                                                                                                                                                                                                                                                                                                                                                                                                                                                                                                                                                                                                                                                                                                                                                                                                                                                                                                                                                                                                                                                                                                                                                                                                                                                                                                                                                                                                                                                                                                                                                                                                                                                                                                                                                                                                                                                                                                       |                  |            |              |      |  |
| Tron                                                                                                                                                                                                                                                                                                                                                                                                                                                                                                                                                                                                                                                                                                                                                                                                                                                                                                                                                                                                                                                                                                                                                                                                                                                                                                                                                                                                                                                                                                                                                                                                                                                                                                                                                                                                                                                                                                                                                                                                                                                                                                                         | VOLVO WEAD ME    | TALC       |              |      |  |
| Copper         ppm         51 </td <td>WEAK ME</td> <td>IHL</td> <td><u> </u></td> <td><br/></td> <td></td>                                                                                                                                                                                                                                                                                                                                                                                                                                                                                                                                                                                                                                                                                                                                                                                                                                                                                                                                                                                                                                                                                                                                                                                                                                                                                                                                                                                                                                                                                                                                                                                                                                                                                                                                                                                                                                                                                                                                                                                                                  | WEAK ME          | IHL        | <u> </u>     | <br> |  |
| Lead       ppm       <1                                                                                                                                                                                                                                                                                                                                                                                                                                                                                                                                                                                                                                                                                                                                                                                                                                                                                                                                                                                                                                                                                                                                                                                                                                                                                                                                                                                                                                                                                                                                                                                                                                                                                                                                                                                                                                                                                                                                                                                                                                                                                                      | Iron             | ppm        | _            | <br> |  |
| Tin         ppm         1              Aluminum         ppm         1              Chromium         ppm         <1                                                                                                                                                                                                                                                                                                                                                                                                                                                                                                                                                                                                                                                                                                                                                                                                                                                                                                                                                                                                                                                                                                                                                                                                                                                                                                                                                                                                                                                                                                                                                                                                                                                                                                                                                                                                                                                                                                                                                                                                           | Copper           | ppm        | <b>■</b> 51  | <br> |  |
| Aluminum       ppm       1            Chromium       ppm       <1                                                                                                                                                                                                                                                                                                                                                                                                                                                                                                                                                                                                                                                                                                                                                                                                                                                                                                                                                                                                                                                                                                                                                                                                                                                                                                                                                                                                                                                                                                                                                                                                                                                                                                                                                                                                                                                                                                                                                                                                                                                            | Lead             | ppm        |              | <br> |  |
| Chromium         ppm         Image: square sq                                        | Tin              | ppm        | <b>1</b>     | <br> |  |
| Molybdenum         ppm         52              Nickel         ppm         2              Titanium         ppm         <1                                                                                                                                                                                                                                                                                                                                                                                                                                                                                                                                                                                                                                                                                                                                                                                                                                                                                                                                                                                                                                                                                                                                                                                                                                                                                                                                                                                                                                                                                                                                                                                                                                                                                                                                                                                                                                                                                                                                                                                                     | Aluminum         | ppm        | <b>1</b>     | <br> |  |
| Nickel         ppm         2 <td>Chromium</td> <td>ppm</td> <td><b>■</b>&lt;1</td> <td><br/></td> <td></td>                                                                                                                                                                                                                                                                                                                                                                                                                                                                                                                                                                                                                                                                                                                                                                                                                                                                                                                                                                                                                                                                                                                                                                                                                                                                                                                                                                                                                                                                                                                                                                                                                                                                                                                                                                                                                                                                                                                                                                                                                  | Chromium         | ppm        | <b>■</b> <1  | <br> |  |
| Titanium         ppm         <1              Silver         ppm         0              Manganese         ppm         1                                                                                                                                                                                                                                                                                                                                                                                                                                                                                                                                                                                                                                                                                                                                                                                                                                                                                                                                                                                                                                                                                                                                                                                                                                                                                                                                                                                                                                                                                                                                                                                                                                                                                                                                                                                                                                                                                                                                                                                                       | Molybdenum       | ppm        | <b>52</b>    | <br> |  |
| Silver         ppm         0               Manganese         ppm         1                                                                                                                                                                                                                                                                                                                                                                                                                                                                                                                                                                                                                                                                                                                                                                                                                                                                                                                                                                                                                                                                                                                                                                                                                                                                                                                                                                                                                                                                                                                                                                                                                                                                                                                                                                                                                                                                                                                                                                                                                                                   | Nickel           | ppm        | <b>2</b>     | <br> |  |
| Silver         ppm         0               Manganese         ppm         1                                                                                                                                                                                                                                                                                                                                                                                                                                                                                                                                                                                                                                                                                                                                                                                                                                                                                                                                                                                                                                                                                                                                                                                                                                                                                                                                                                                                                                                                                                                                                                                                                                                                                                                                                                                                                                                                                                                                                                                                                                                   | Titanium         | ppm        | <1           | <br> |  |
|                                                                                                                                                                                                                                                                                                                                                                                                                                                                                                                                                                                                                                                                                                                                                                                                                                                                                                                                                                                                                                                                                                                                                                                                                                                                                                                                                                                                                                                                                                                                                                                                                                                                                                                                                                                                                                                                                                                                                                                                                                                                                                                              | Silver           |            | <b>■</b> 0   | <br> |  |
|                                                                                                                                                                                                                                                                                                                                                                                                                                                                                                                                                                                                                                                                                                                                                                                                                                                                                                                                                                                                                                                                                                                                                                                                                                                                                                                                                                                                                                                                                                                                                                                                                                                                                                                                                                                                                                                                                                                                                                                                                                                                                                                              | Manganese        | ppm        | <b>1</b>     | <br> |  |
|                                                                                                                                                                                                                                                                                                                                                                                                                                                                                                                                                                                                                                                                                                                                                                                                                                                                                                                                                                                                                                                                                                                                                                                                                                                                                                                                                                                                                                                                                                                                                                                                                                                                                                                                                                                                                                                                                                                                                                                                                                                                                                                              | Vanadium         | ppm        | <1           | <br> |  |
|                                                                                                                                                                                                                                                                                                                                                                                                                                                                                                                                                                                                                                                                                                                                                                                                                                                                                                                                                                                                                                                                                                                                                                                                                                                                                                                                                                                                                                                                                                                                                                                                                                                                                                                                                                                                                                                                                                                                                                                                                                                                                                                              |                  |            |              |      |  |