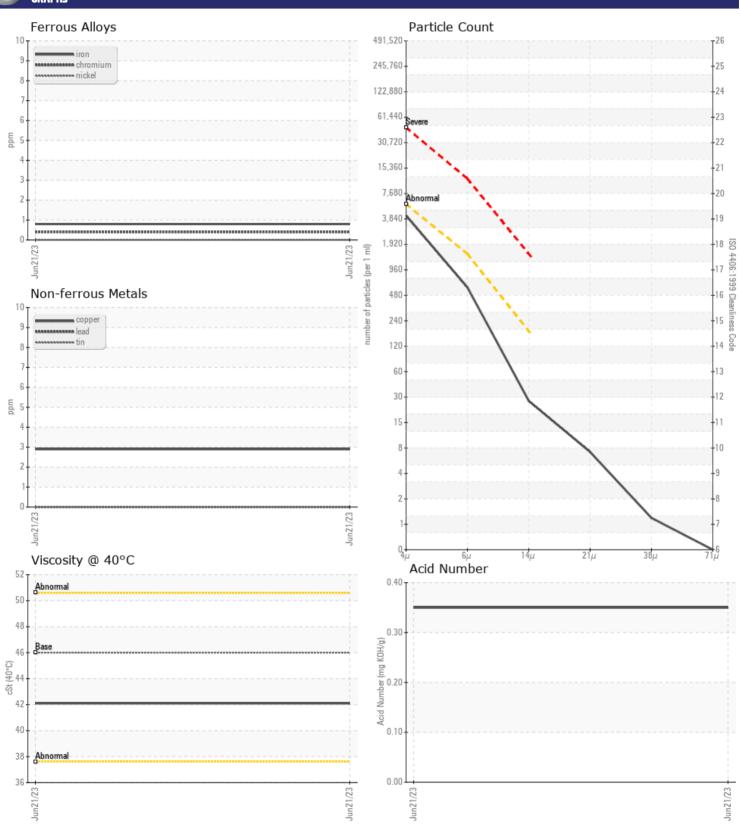

## **CONSTRUCTION EQUIPMENT**

286664 PASCO EXC VOLVO L150H 7073 - HYDRAULIC SYSTEM

**Sample No:** VCP418269

Oil Type: **VOLVO SUPER HYDRAULIC OIL 46** 

Job No: 286664 PASCO EXC

| SAMPLE II         | NFORMATION |               |      |  |
|-------------------|------------|---------------|------|--|
| Sample Number     |            | VCP418269     | <br> |  |
| Sample Date       |            | 21 Jun 2023   | <br> |  |
| Machine Hours     |            | 2043          | <br> |  |
| Oil Hours         |            | 2043          | <br> |  |
| Oil Changed       |            | Not Changd    | <br> |  |
| Sample Status     |            | NORMAL        | <br> |  |
|                   |            |               |      |  |
| OIL CONDI         | TION       |               |      |  |
| Visc @ 40°C       | cSt        | <b>42.1</b>   | <br> |  |
| Acid Number (AN)  | mg KOH/g   | ■ 0.35        | <br> |  |
|                   |            |               |      |  |
| CONTAMIN          | NATION     |               |      |  |
| Particles >4µm    | -          | □3688         | <br> |  |
| Particles >6µm    |            | <b>■523</b>   | <br> |  |
| Particles >14µm   |            | <b>■24</b>    | <br> |  |
| ISO 4406:1999 (c) |            | 19/16/12      | <br> |  |
| Silicon           | ppm        | ■3            | <br> |  |
| Sodium            | ppm        | 2             | <br> |  |
| Potassium         | ppm        | <b>■</b> 0    | <br> |  |
|                   |            |               |      |  |
| WEAR ME           | TALS       |               |      |  |
| Iron              | ppm        | <b></b>       | <br> |  |
| Copper            | ppm        | ■3            | <br> |  |
| _ead              | ppm        | □0            | <br> |  |
| Tin               | ppm        | ■0            | <br> |  |
| Aluminum          | ppm        | <b>■</b> <1   | <br> |  |
| Chromium          | ppm        | <1            | <br> |  |
| Molybdenum        | ppm        | <b>□</b> <1   | <br> |  |
| Nickel            | ppm        | ■0            | <br> |  |
| Titanium          | ppm        | <1            | <br> |  |
| Silver            | ppm        | 0             | <br> |  |
| Manganese         | ppm        | <b>■&lt;1</b> | <br> |  |
| Vanadium          | ppm        | <1            | <br> |  |
|                   |            |               |      |  |

## Diagnosis

Resample at the next service interval to monitor.All component wear rates are normal. The system cleanliness is acceptable for your target ISO 4406 cleanliness code. The system and fluid cleanliness is acceptable. The AN level is acceptable for this fluid. The condition of the oil is suitable for further service.