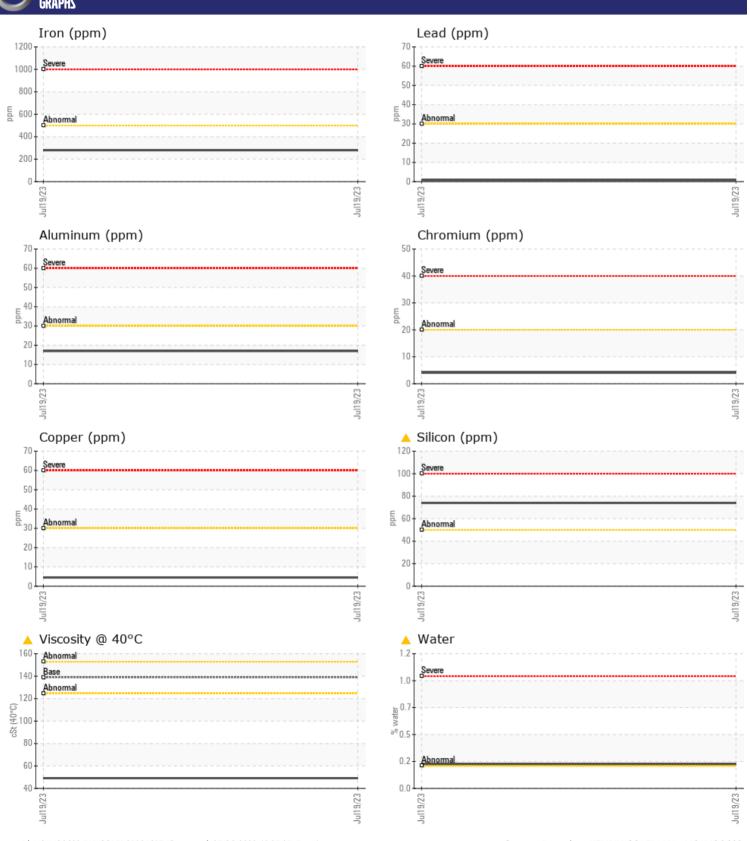

## CONSTRUCTION EQUIPMENT X27914 VOLVO A25G 752511 - DROP BOX

Sample No: VCE091003

Oil Type: VOLVO PREMIUM GEAR OIL 80W-90 GL-5

**Job No:** X27914

| SAMPLE        | INFORMATIO      | N             |  |  |  |
|---------------|-----------------|---------------|--|--|--|
| Sample Number |                 | VCE091003     |  |  |  |
| Sample Date   |                 | 19 Jul 2023   |  |  |  |
| Machine Hours |                 | 947           |  |  |  |
| Oil Hours     |                 | 947           |  |  |  |
| Oil Changed   |                 | Changed       |  |  |  |
| Sample Status |                 | ABNORMAL      |  |  |  |
|               |                 |               |  |  |  |
| OIL CONDITION |                 |               |  |  |  |
| Visc @ 40°C   | cSt             | <b>△</b> 49.1 |  |  |  |
|               |                 |               |  |  |  |
| VOLVO         |                 |               |  |  |  |
|               | <u>IINATION</u> |               |  |  |  |
| Water         | %               | <u> </u>      |  |  |  |
| Silicon       | ppm             | <u> </u>      |  |  |  |
| Sodium        | ppm             | <b>■</b> 7    |  |  |  |
| Potassium     | ppm             | <b>■</b> 7    |  |  |  |
| VOLVO         |                 |               |  |  |  |
| WEAR M        | <b>TETALS</b>   |               |  |  |  |
| Iron          | ppm             | <b>■280</b>   |  |  |  |
| Copper        | ppm             | <b>4</b>      |  |  |  |
| Lead          | ppm             | <b>-&lt;1</b> |  |  |  |
| Tin           | ppm             | <b>■</b> <1   |  |  |  |
| Aluminum      | ppm             | <b>17</b>     |  |  |  |
| Chromium      | ppm             | <b>4</b>      |  |  |  |
| Molybdenum    | ppm             | ■20           |  |  |  |
| Nickel        | ppm             | <b>■</b> 2    |  |  |  |
| Titanium      | ppm             | <1            |  |  |  |
| Silver        | ppm             | 0             |  |  |  |
| Manganese     | ppm             | ■10           |  |  |  |
| Vanadium      | ppm             | 0             |  |  |  |
| VOLVO         |                 |               |  |  |  |
| ADDITIV       | IES             |               |  |  |  |
| Calcium       | ppm             | <b>5</b> 5    |  |  |  |
| Magnesium     | ppm             | <b>■8</b>     |  |  |  |
| Zinc          | ppm             | ■285          |  |  |  |
| Phosphorus    | ppm             | <b>2712</b>   |  |  |  |
| Barium        | ppm             | <b>6</b>      |  |  |  |
| Boron         | ppm             | <b>216</b>    |  |  |  |
|               |                 |               |  |  |  |

## Diagnosis

The oil change at the time of sampling has been noted.All component wear rates are normal for time on oil. Appearance is milky. Elemental level of silicon (Si) above normal indicating ingress of seal material. There is a light concentration of water present in the oil. The oil viscosity is lower than normal. Confirm oil type.