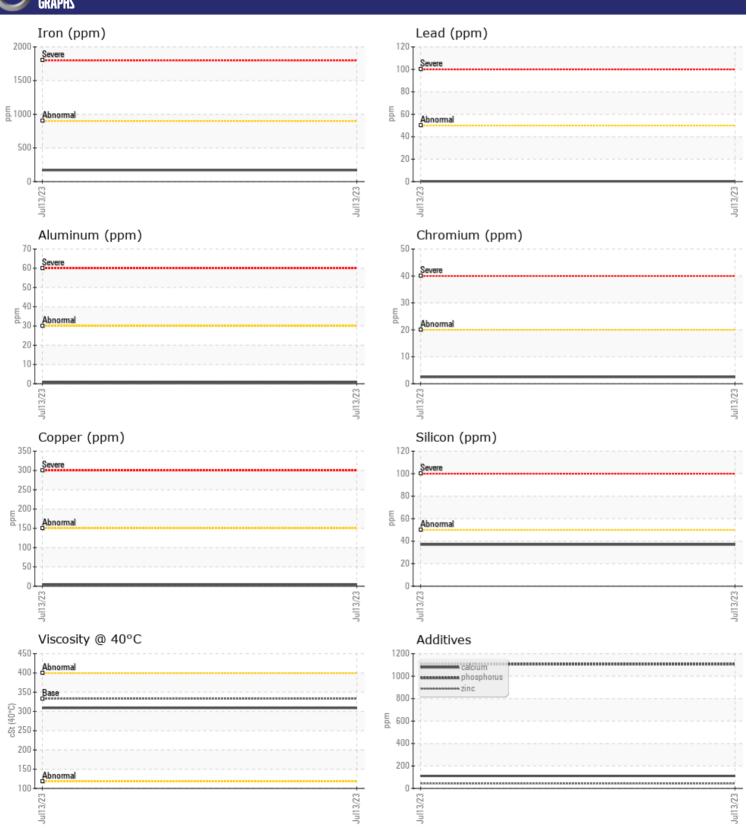

# CONSTRUCTION EQUIPMENT 579653 VOLVO A40G 353131 - REAR AXLE

Sample No: VCP422686

Oil Type: VOLVO PREMIUM GEAR OIL 85W-140 GL-5

**Job No:** 579653

| SAMPLE        | INFORMATION |             |  |  |  |
|---------------|-------------|-------------|--|--|--|
| Sample Number | _           | VCP422686   |  |  |  |
| Sample Date   |             | 13 Jul 2023 |  |  |  |
| Machine Hours |             | 2234        |  |  |  |
| Oil Hours     |             | 1500        |  |  |  |
| Oil Changed   |             | Not Changd  |  |  |  |
| Sample Status |             | NORMAL      |  |  |  |
|               |             |             |  |  |  |
| OIL CONDITION |             |             |  |  |  |
| Visc @ 40°C   | cSt         | □309        |  |  |  |
| V13C @ 40 C   | CSt         |             |  |  |  |
| VOLVO         |             |             |  |  |  |
| CONTAM        | INATION     |             |  |  |  |
| Silicon       | ppm         | ■37         |  |  |  |
| Sodium        | ppm         | <b>□</b> 0  |  |  |  |
| Potassium     | ppm         | <b>1</b>    |  |  |  |
|               |             |             |  |  |  |
| WEAR M        | ETALS       |             |  |  |  |
| Iron          | ppm         | <b>170</b>  |  |  |  |
| Copper        | ppm         | <b>■</b> 4  |  |  |  |
| Lead          | ppm         | <b>■</b> <1 |  |  |  |
| Tin           | ppm         | <b>■</b> 0  |  |  |  |
| Aluminum      | ppm         | <b></b>     |  |  |  |
| Chromium      | ppm         | <b>2</b>    |  |  |  |
| Molybdenum    | ppm         | <b>2</b>    |  |  |  |
| Nickel        | ppm         | <b>1</b>    |  |  |  |
| Titanium      | ppm         | <1          |  |  |  |
| Silver        | ppm         | 0           |  |  |  |
| Manganese     | ppm         | ■3          |  |  |  |
| Vanadium      | ppm         | 0           |  |  |  |
| VOLVO         |             |             |  |  |  |
| ADDITIV       | ES          |             |  |  |  |
| Calcium       | ppm         | <b>111</b>  |  |  |  |
| Magnesium     | ppm         | <b>4</b>    |  |  |  |
| Zinc          | ppm         | 44          |  |  |  |
| Phosphorus    | ppm         | ■1107       |  |  |  |
| Barium        | ppm         | <b>2</b>    |  |  |  |
| Boron         | ppm         | <b>228</b>  |  |  |  |
|               |             |             |  |  |  |

### Diagnosis

Resample at the next service interval to monitor. All component wear rates are normal. There is no indication of any contamination in the oil. The condition of the oil is acceptable for the time in service.