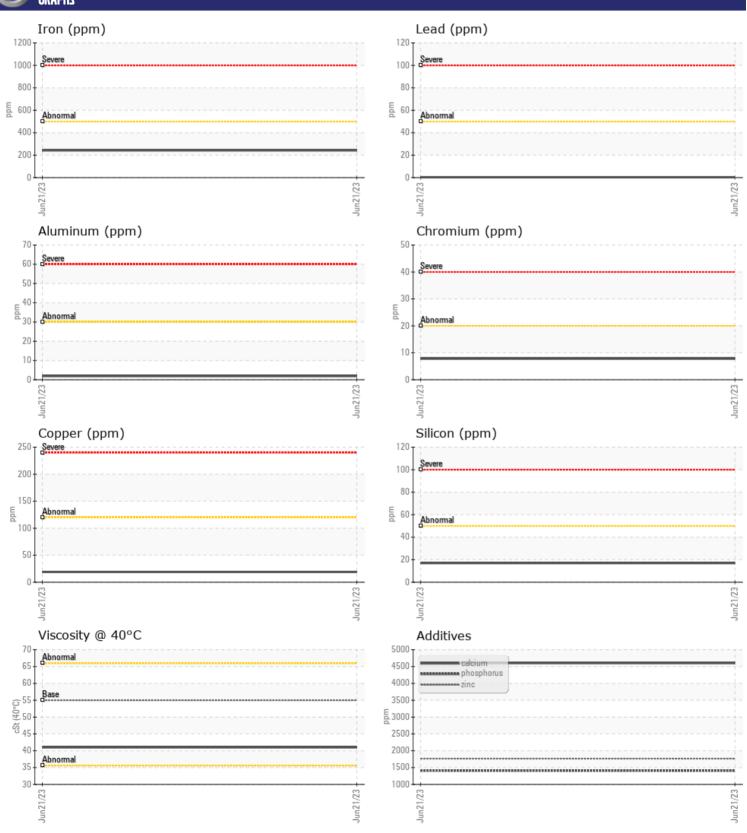

## GRAPHS

## Diagnosis

Resample at the next service interval to monitor.All component wear rates are normal. There is no indication of any contamination in the oil. The condition of the oil is acceptable for the time in service.