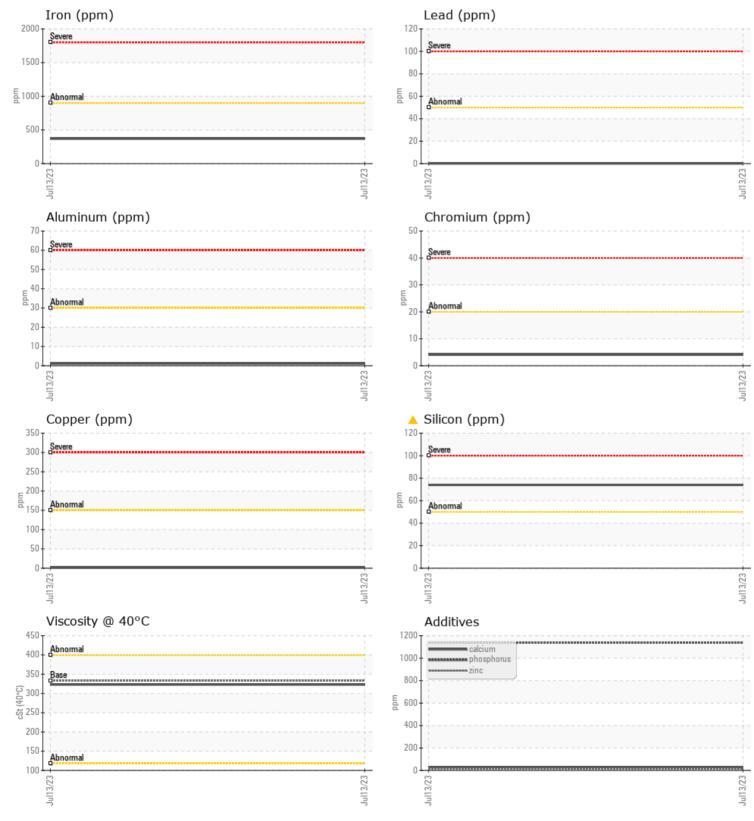

#### SAMPLE INFORMATION VCP422696 Sample Number Sample Date 13 Jul 2023 2234 Machine Hours Oil Hours 1500 Oil Changed Not Changd ABNORMAL Sample Status T: **OIL CONDITION** F: Visc @ 40°C cSt 323 CONTAMINATION Silicon ppm Sodium 0 ppm Potassium 1 🔲 ppm WEAR METALS Iron ppm 370 Copper ppm 2 Lead ppm **||** <1 Tin ppm 0 🔲 Aluminum ppm 1 🔲 Chromium ppm 4 Molybdenum ppm 1 🔲 Nickel 2 ppm Titanium <1 ppm Silver 0 ppm Manganese 4 ppm Vanadium ppm 0 **ADDITIVES** Calcium 30 ppm Magnesium 2 ppm 14 Zinc ppm 1139 Phosphorus ppm

## Diagnosis

No corrective action is recommended at this time. Resample at the next service interval to monitor.All component wear rates are normal. Elemental level of silicon (Si) above normal indicating ingress of seal material. The condition of the oil is acceptable for the time in service.