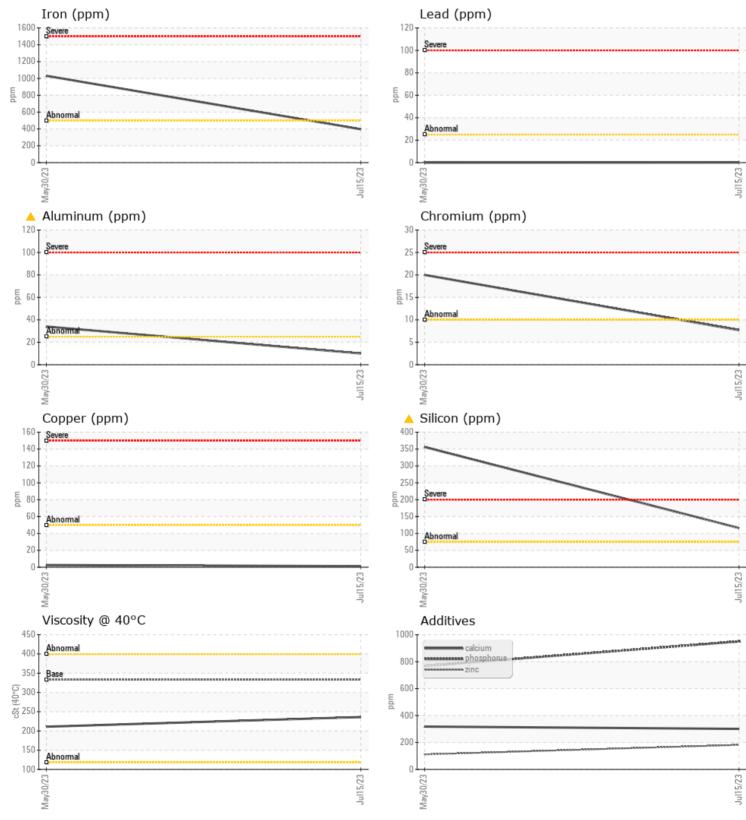

ppm

ppm

ppm

VOLVO

| Sample Number |          | VCP422687    | VCP407831    | <br> |
|---------------|----------|--------------|--------------|------|
| Sample Date   |          | 15 Jul 2023  | 30 May 2023  | <br> |
| Machine Hours |          | 2085         | 1984         | <br> |
| Oil Hours     |          | 85           | 1000         | <br> |
| Oil Changed   |          | Not Changd   | Changed      | <br> |
| Sample Status |          | ABNORMAL     | SEVERE       | <br> |
|               |          |              |              |      |
| VOLVO         |          |              |              |      |
| V OIL CON     |          |              | <u>_</u>     |      |
| Visc @ 40°C   | cSt      | 236          | 211          | <br> |
|               |          |              |              |      |
|               | MINATION |              |              |      |
|               |          |              | 256          |      |
| Silicon       | ppm      | ▲ 116        | 356          | <br> |
| Sodium        | ppm      | 0            | 0            | <br> |
| Potassium     | ppm      | 2            | 4            | <br> |
| VOLVO         |          |              |              |      |
| WEAR N        | METALS   |              |              |      |
| Iron          | ppm      | 397          | <b>1</b> 031 | <br> |
| Copper        | ppm      | ∎1           | 2            | <br> |
| Lead          | ppm      | <b>■</b> <1  | 0            | <br> |
| Tin           | ppm      | 0            | 0            | <br> |
| Aluminum      | ppm      | <b></b> 10   | <b>4</b> 34  | <br> |
| Chromium      | ppm      | 8            | <u> </u>     | <br> |
| Molybdenum    | ppm      | <b>18</b>    | 5            | <br> |
| Nickel        | ppm      | <b>  </b> <1 | 3            | <br> |
| Titanium      | ppm      | <1           | 2            | <br> |
| Silver        | ppm      | 0            | 0            | <br> |
| Manganese     | ppm      | <b>4</b>     | 11           | <br> |
| Vanadium      | ppm      | 0            | 0            | <br> |
|               |          |              |              |      |
|               |          |              |              | <br> |
|               |          |              |              |      |
| Calcium       | ppm      | 301          | 318          | <br> |
|               |          |              | - 24         |      |

## Diagnosis

We advise that you check all areas where dirt can enter the system. Resample at the next service interval to monitor.All component wear rates are normal. Elemental levels of silicon (Si) and aluminum (Al) indicate alumina-silicate (coarse dirt) ingress. The condition of the oil is acceptable for the time in service.

## **CONSTRUCTION EQUIPMENT**

GRAPHS

VOLVO

Report Id: VOLVO0093 [WUSCAR] 05904659 (Generated: 07/25/2023 10:19:08) Rev: 1

Contact/Location: JOHN FARDELLA - VOLVO0093