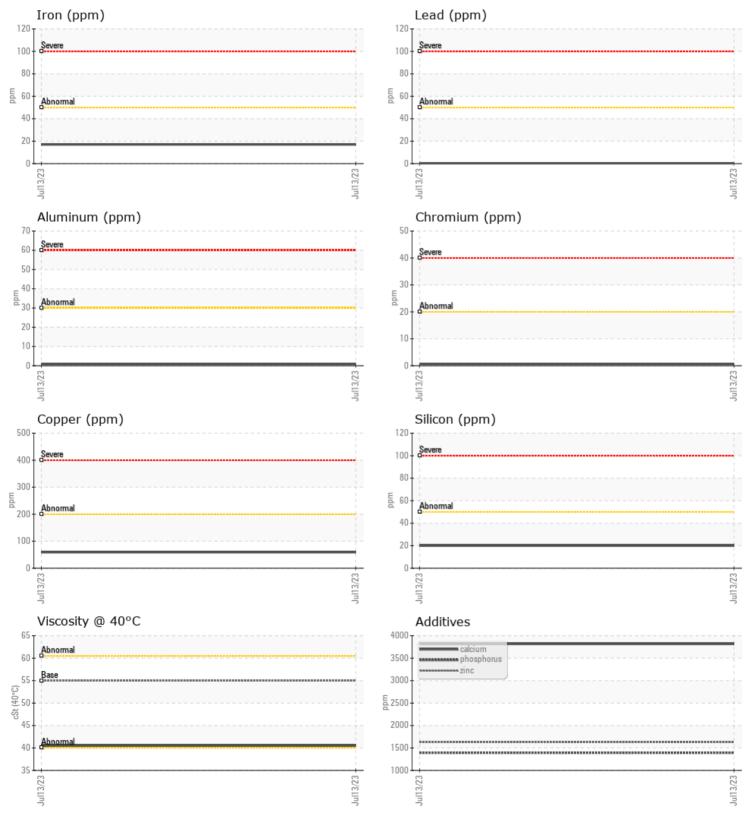

## SAMPLE INFORMATION VCP411770 Sample Number Sample Date 13 Jul 2023 Machine Hours 2234 Oil Hours 2234 TAMPA, FL Oil Changed Not Changd US 33619 NORMAL Sample Status T: **OIL CONDITION** F: Visc @ 40°C cSt 40.5 Diagnosis CONTAMINATION Silicon ppm 20 Sodium 6 ppm Potassium 2 ppm WEAR METALS Iron ppm 17 Copper ppm 59 Lead ppm **||** <1 Tin ppm 0 🔲 Aluminum ppm **||** <1 Chromium ppm ■ <1 Molybdenum ppm 0 🔲 Nickel 6 ppm Titanium 0 ppm Silver 0 ppm Manganese <1 ppm Vanadium ppm 0 **ADDITIVES** Calcium 3816 ppm Magnesium 8 ppm Zinc 1628 ppm 1393 Phosphorus ppm

## **CONSTRUCTION EQUIPMENT**

GRAPHS

VOLVO

Report Id: RIPTAM [WUSCAR] 05904660 (Generated: 07/25/2023 10:18:14) Rev: 1

Contact/Location: ROBERT TURNER - RIPTAM