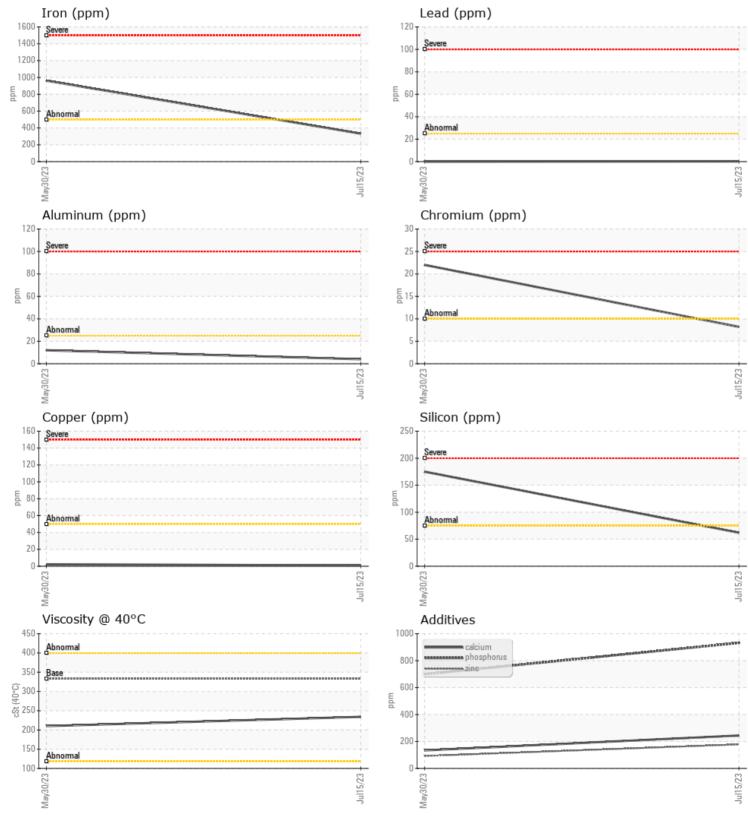

## SAMPLE INFORMATION

Zinc

Barium

Boron

Phosphorus

| Sample Number | -      | VCP412094    | VCP411058   | <br> |
|---------------|--------|--------------|-------------|------|
| Sample Date   |        | 15 Jul 2023  | 30 May 2023 | <br> |
| Machine Hours |        | 2085         | 1984        | <br> |
| Oil Hours     |        | 85           | 1000        | <br> |
| Oil Changed   |        | Changed      | Changed     | <br> |
| Sample Status |        | NORMAL       | ABNORMAL    | <br> |
|               |        |              |             |      |
| OIL CONDI     | TION   |              |             |      |
| Visc @ 40°C   | cSt    | 234          | 210         | <br> |
| VOLVO         |        |              |             |      |
| CONTAMI       | NATION |              |             |      |
| Silicon       | ppm    | 62           | <b>1</b> 75 | <br> |
| Sodium        | ppm    | 0            | 0           | <br> |
| Potassium     | ppm    | <b>1</b>     | 2           | <br> |
|               |        |              |             |      |
| WEAR ME       | TALS   |              |             |      |
| Iron          | ppm    | 332          | <b>9</b> 61 | <br> |
| Copper        | ppm    | <b>■</b> <1  | 2           | <br> |
| Lead          | ppm    | <b>  </b> <1 | 0           | <br> |
| Tin           | ppm    | 0            | 0           | <br> |
| Aluminum      | ppm    | <b>4</b>     | <b>1</b> 2  | <br> |
| Chromium      | ppm    | 8            | ▲ 22        | <br> |
| Molybdenum    | ppm    | <b>18</b>    | 4           | <br> |
| Nickel        | ppm    | <b>■</b> <1  | 2           | <br> |
| Titanium      | ppm    | <1           | 1           | <br> |
| Silver        | ppm    | 0            | 0           | <br> |
| Manganese     | ppm    | 3            | 10          | <br> |
| Vanadium      | ppm    | 0            | 0           | <br> |
| VOLVO         |        |              |             | <br> |
| ADDITIVE      | 2      |              |             |      |
| Calcium       | ppm    | 244          | 134         | <br> |
| Magnesium     | ppm    | <b>6</b> 3   | 16          | <br> |

## **CONSTRUCTION EQUIPMENT**

GRAPHS

VOLVO

Report Id: VOLVO0093 [WUSCAR] 05904661 (Generated: 07/25/2023 10:19:00) Rev: 1

Contact/Location: JOHN FARDELLA - VOLVO0093