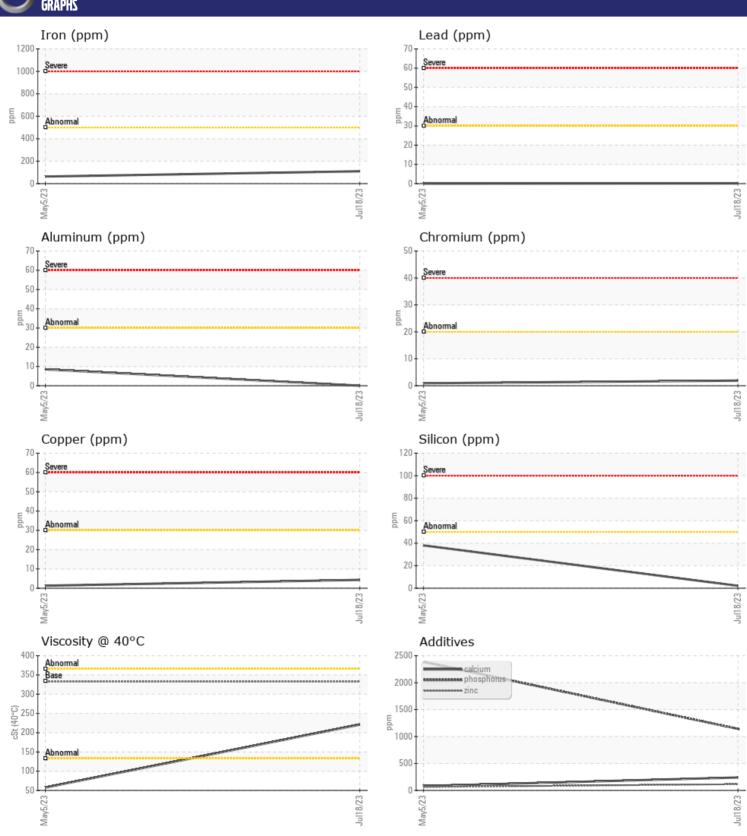

# CONSTRUCTION EQUIPMENT 580243 VOLVO A30G 753001 - DROP BOX

Sample No: VCP422040

Oil Type: VOLVO PREMIUM GEAR OIL 85W-140 GL-5

**Job No:** 580243

| CAMPI F       | INFORMATION        |               |              |      |
|---------------|--------------------|---------------|--------------|------|
|               | IIII OIII-III IIII | VCD422040     | VCD425C00    |      |
| Sample Number |                    | VCP422040     | VCP425699    | <br> |
| Sample Date   |                    | 18 Jul 2023   | 05 May 2023  | <br> |
| Machine Hours |                    | 999           | 510          | <br> |
| Oil Hours     |                    | 0             | 0            | <br> |
| Oil Changed   |                    | Changed       | Changed      | <br> |
| Sample Status |                    | NORMAL        | ATTENTION    | <br> |
| VOLVO         |                    |               |              |      |
| OIL CON       | DITION             |               |              |      |
| Visc @ 40°C   | cSt                | <b>221</b>    | <u></u> 57.4 | <br> |
|               | CSt                |               | 57.4         |      |
| VOLVO         |                    |               |              | <br> |
| CONTAN        | IINATION           |               |              |      |
| Silicon       | ppm                | <b>2</b>      | ■38          | <br> |
| Sodium        | ppm                | ■0            | 8            | <br> |
| Potassium     | ppm                | <b>2</b>      | <u> </u>     | <br> |
|               | 11                 | _             | _            |      |
| WEAR M        | IETAI S            |               |              |      |
|               |                    |               |              |      |
| Iron          | ppm                | <b>110</b>    | <b>6</b> 3   | <br> |
| Copper        | ppm                | <b>4</b>      | <b>1</b>     | <br> |
| Lead          | ppm                | <b>■&lt;1</b> | <b>0</b>     | <br> |
| Tin           | ppm                | ■0            | <u></u> <1   | <br> |
| Aluminum      | ppm                | ■0            | ■8           | <br> |
| Chromium      | ppm                | <b>■</b> 2    | <b></b> <1   | <br> |
| Molybdenum    | ppm                | <b>5</b>      | <b>7</b>     | <br> |
| Nickel        | ppm                | <b>1</b>      | 0            | <br> |
| Titanium      | ppm                | 0             | <1           | <br> |
| Silver        | ppm                | 0             | 0            | <br> |
| Manganese     | ppm                | <b>4</b>      | <b>2</b>     | <br> |
| Vanadium      | ppm                | 0             | <1           | <br> |
|               |                    |               |              |      |
| ADDITIV       | ZES                |               |              |      |
| Calcium       |                    | 240           | <b>□</b> 81  | <br> |
|               | ppm                | 240<br>11     | 12           | <br> |
| Magnesium     | ppm                | _             |              |      |
| Zinc          | ppm                | <b>■</b> 115  | <b>□</b> 63  | <br> |
| Phosphorus    | ppm                | <b>■1141</b>  | 2386         | <br> |
| Barium        | ppm                | <b>■</b> 3    | □0           | <br> |
| Boron         | ppm                | <b>231</b>    | 225          | <br> |

### Diagnosis

Resample at the next service interval to monitor. All component wear rates are normal. There is no indication of any contamination in the oil. The condition of the oil is acceptable for the time in service.