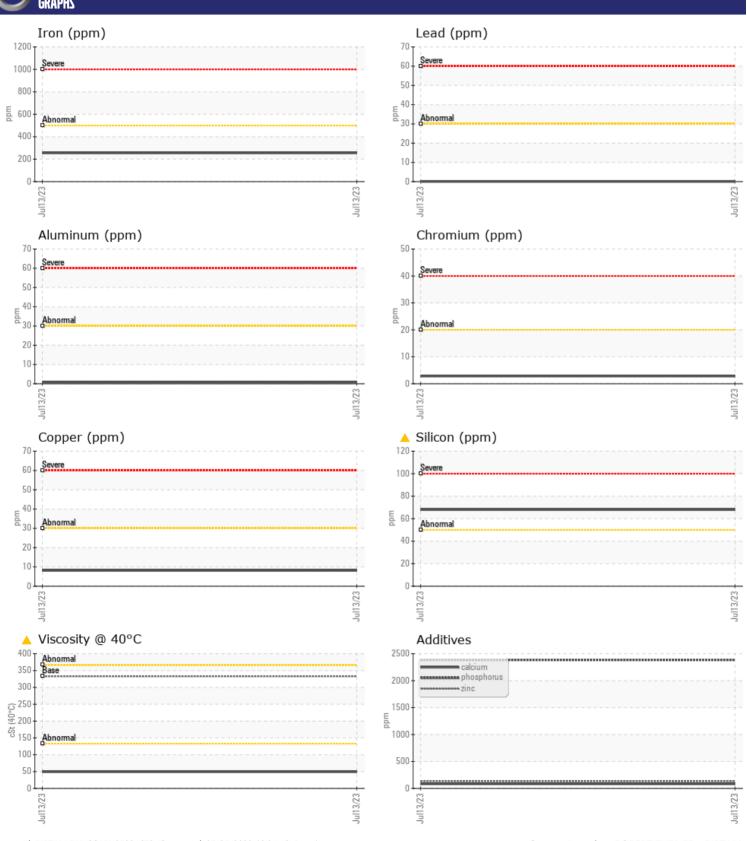

# CONSTRUCTION EQUIPMENT 579653 VOLVO A40G 353131 - DROP BOX

Sample No: VCP422693

Oil Type: VOLVO PREMIUM GEAR OIL 85W-140 GL-5

**Job No:** 579653

| SAMPLE         | INFORMATION |               |  |   |  |
|----------------|-------------|---------------|--|---|--|
| Sample Number  |             | VCP422693     |  |   |  |
| Sample Date    |             | 13 Jul 2023   |  |   |  |
| Machine Hours  |             | 2234          |  |   |  |
| Oil Hours      |             | 0             |  |   |  |
| Oil Changed    |             | Changed       |  |   |  |
| Sample Status  |             | ABNORMAL      |  |   |  |
|                |             |               |  |   |  |
| OIL CONDITION  |             |               |  |   |  |
|                |             |               |  | _ |  |
| Visc @ 40°C    | cSt         | <b>▲</b> 49.1 |  |   |  |
| VOLVO          |             |               |  |   |  |
| CONTAM         | INATION     |               |  |   |  |
| Silicon        | ppm         | <u></u> ▲ 68  |  |   |  |
| Sodium         | ppm         | <b>10</b>     |  |   |  |
| Potassium      | ppm         | <b>■</b> <1   |  |   |  |
|                | PP          |               |  |   |  |
| VOLVO          | IFTAL C     |               |  |   |  |
| WEAR M         | F I ALS     |               |  | _ |  |
| Iron           | ppm         | <b>255</b>    |  |   |  |
| Copper         | ppm         | ■8            |  |   |  |
| Lead           | ppm         | ■0            |  |   |  |
| Tin            | ppm         | <b>■</b> 0    |  |   |  |
| Aluminum       | ppm         | <b>■</b> <1   |  |   |  |
| Chromium       | ppm         | ■3            |  |   |  |
| Molybdenum     | ppm         | <b>13</b>     |  |   |  |
| Nickel         | ppm         | <b>2</b>      |  |   |  |
| Titanium       | ppm         | 0             |  |   |  |
| Silver         | ppm         | 0             |  |   |  |
| Manganese      | ppm         | <b>4</b>      |  |   |  |
| Vanadium       | ppm         | 0             |  |   |  |
| VOLVO          |             |               |  |   |  |
| <b>ADDITIV</b> | ES          |               |  |   |  |
| Calcium        | ppm         | ■82           |  |   |  |
| Magnesium      | ppm         | <b>2</b>      |  |   |  |
| Zinc           | ppm         | <b>134</b>    |  |   |  |
| Phosphorus     | ppm         | ■2385         |  |   |  |
| Barium         | ppm         | <u> </u>      |  |   |  |
| Boron          | ppm         | <b>110</b>    |  |   |  |
|                |             |               |  |   |  |

### Diagnosis

The oil change at the time of sampling has been noted. Resample at the next service interval to monitor.All component wear rates are normal. Elemental level of silicon (Si) above normal indicating ingress of seal material. The oil viscosity is lower than normal. Confirm oil type.