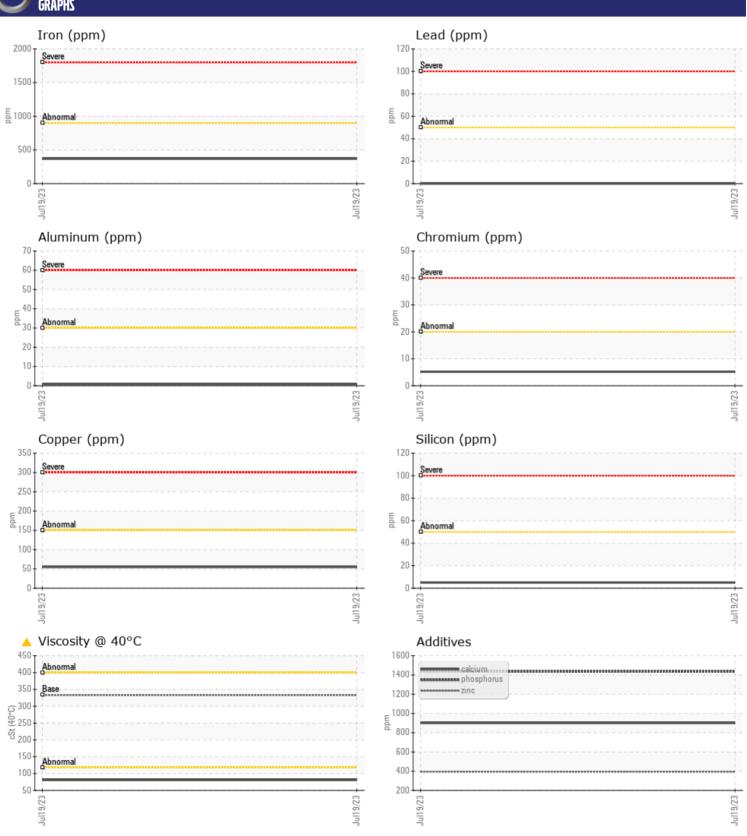

# CONSTRUCTION EQUIPMENT X58282 VOLVO A25G 752259 - FRONT LEFT FINAL DRIVE

Sample No: VCP384455

Oil Type: VOLVO PREMIUM GEAR OIL 85W-140 GL-5

Job No: X58282

| SAMPLE        | E INFORMATIOI | N             |      |  |
|---------------|---------------|---------------|------|--|
| Sample Number | -             | VCP384455     | <br> |  |
| Sample Date   |               | 19 Jul 2023   | <br> |  |
| Machine Hours |               | 2393          | <br> |  |
| Oil Hours     |               | 0             | <br> |  |
| Oil Changed   |               | Changed       | <br> |  |
| Sample Status |               | ATTENTION     | <br> |  |
|               |               |               |      |  |
| OIL CON       | IDITION       |               |      |  |
| Visc @ 40°C   | cSt           | ▲ 80.8        | <br> |  |
|               |               |               |      |  |
| COLVO         | MINATION      |               |      |  |
| Silicon       |               |               | <br> |  |
| Sodium        | ppm           | <b>5</b>      |      |  |
|               | ppm           | <b>2</b>      | <br> |  |
| Potassium     | ppm           | ■3            | <br> |  |
| VOLVO         |               |               |      |  |
| WEAR N        | METALS        |               |      |  |
| Iron          | ppm           | ■369          | <br> |  |
| Copper        | ppm           | ■ 55          | <br> |  |
| Lead          | ppm           | ■0            | <br> |  |
| Tin           | ppm           | <b>2</b>      | <br> |  |
| Aluminum      | ppm           | <b>■&lt;1</b> | <br> |  |
| Chromium      | ppm           | ■5            | <br> |  |
| Molybdenum    | ppm           | <b>11</b>     | <br> |  |
| Nickel        | ppm           | <b>■</b> 4    | <br> |  |
| Titanium      | ppm           | 0             | <br> |  |
| Silver        | ppm           | 0             | <br> |  |
| Manganese     | ppm           | <b>11</b>     | <br> |  |
| Vanadium      | ppm           | 0             | <br> |  |
| VOLVO         |               |               |      |  |
| ADDITIV       | VES           |               |      |  |
| Calcium       | ppm           | ■901          | <br> |  |
| Magnesium     | ppm           | <b>■</b> 3    | <br> |  |
| Zinc          | ppm           | ■394          | <br> |  |
| Phosphorus    | ppm           | <b>1435</b>   | <br> |  |
| Barium        | ppm           | <b>■4</b>     | <br> |  |
| Boron         | ppm           | ■221          | <br> |  |
|               |               |               |      |  |

### Diagnosis

The oil change at the time of sampling has been noted. Resample at the next service interval to monitor.All component wear rates are normal. There is no indication of any contamination in the oil. The oil viscosity is lower than normal.