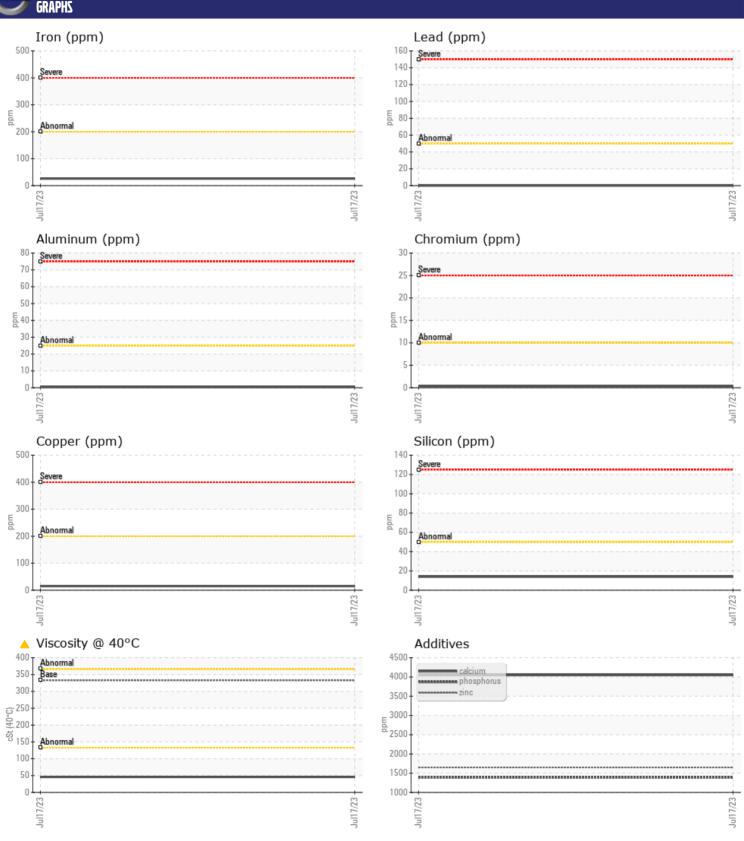

# CONSTRUCTION EQUIPMENT 580245 VOLVO A30G 753002 - GEARBOX

Sample No: VCP425087

Oil Type: VOLVO PREMIUM GEAR OIL 85W-140 GL-5

Job No: 580245

| SAMPLE        | INFORMATION |               |  |  |  |
|---------------|-------------|---------------|--|--|--|
| Sample Number |             | VCP425087     |  |  |  |
| Sample Date   |             | 17 Jul 2023   |  |  |  |
| Machine Hours |             | 885           |  |  |  |
| Oil Hours     |             | 0             |  |  |  |
| Oil Changed   |             | Changed       |  |  |  |
| Sample Status |             | ATTENTION     |  |  |  |
|               |             |               |  |  |  |
| OIL CONDITION |             |               |  |  |  |
| Visc @ 40°C   | cSt         | <u>45.8</u>   |  |  |  |
| VISC & 40 C   | CSC         | _ 43.0        |  |  |  |
| VOLVO         |             |               |  |  |  |
| CONTAM        | INATION     |               |  |  |  |
| Silicon       | ppm         | <b>1</b> 4    |  |  |  |
| Sodium        | ppm         | <b>■</b> 3    |  |  |  |
| Potassium     | ppm         | <b>■</b> 3    |  |  |  |
|               |             |               |  |  |  |
| WEAR M        | ETALS       |               |  |  |  |
| Iron          | ppm         | <b>26</b>     |  |  |  |
| Copper        | ppm         | <b>15</b>     |  |  |  |
| Lead          | ppm         | <b>0</b>      |  |  |  |
| Tin           | ppm         | <b>0</b>      |  |  |  |
| Aluminum      | ppm         | <b>■&lt;1</b> |  |  |  |
| Chromium      | ppm         | <b>■</b> <1   |  |  |  |
| Molybdenum    | ppm         | <b>■</b> <1   |  |  |  |
| Nickel        | ppm         | ■0            |  |  |  |
| Titanium      | ppm         | 0             |  |  |  |
| Silver        | ppm         | 0             |  |  |  |
| Manganese     | ppm         | <b></b>       |  |  |  |
| Vanadium      | ppm         | 0             |  |  |  |
| VOLVO         |             |               |  |  |  |
| ADDITIV       | ES          |               |  |  |  |
| Calcium       | ppm         | <b>4048</b>   |  |  |  |
| Magnesium     | ppm         | <b>1</b> 9    |  |  |  |
| Zinc          | ppm         | <b>1650</b>   |  |  |  |
| Phosphorus    | ppm         | <b>1389</b>   |  |  |  |
| Barium        | ppm         | <b>-&lt;1</b> |  |  |  |
| Boron         | ppm         | <b>129</b>    |  |  |  |
|               |             |               |  |  |  |

### Diagnosis

The oil change at the time of sampling has been noted. Resample at the next service interval to monitor.All component wear rates are normal. There is no indication of any contamination in the oil. The oil viscosity is lower than normal. Additive levels indicate the addition of a different brand, or type of oil. Confirm oil type.