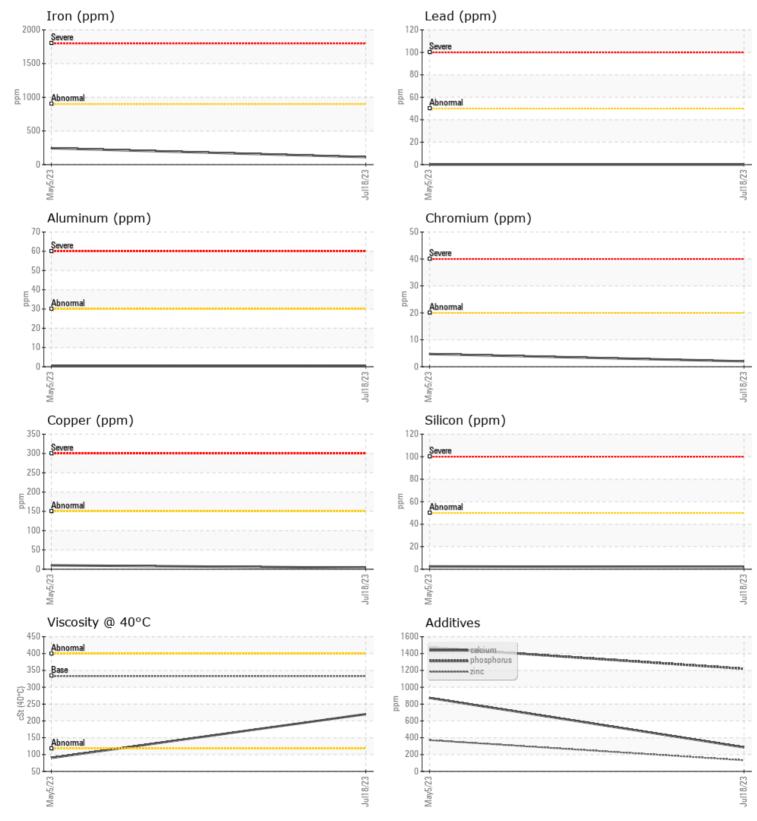

## SAMPLE INFORMATION VCP415546 Sample Number VCP425698 Sample Date 18 Jul 2023 05 May 2023 Machine Hours 999 510 Oil Hours 0 0 Oil Changed Changed Changed NORMAL ATTENTION Sample Status **OIL CONDITION** F: Visc @ 40°C cSt 220 A 90.2 CONTAMINATION Silicon ppm 2 2 Sodium **||** <1 2 ppm Potassium **||** <1 7 ppm WEAR METALS Iron ppm 112 243 Copper ppm **4** 10 Lead ppm 0 🔲 0 Tin ppm 0 🔲 < 1 Aluminum ppm **||** <1 < 1 Chromium ppm 2 5 Molybdenum 5 11 ppm Nickel ■ <1 2 ppm Titanium 0 <1 ppm Silver 0 0 ppm Manganese 4 10 ppm Vanadium ppm 0 <1

## Diagnosis

Resample at the next service interval to monitor.All component wear rates are normal. There is no indication of any contamination in the oil. The condition of the oil is acceptable for the time in service.