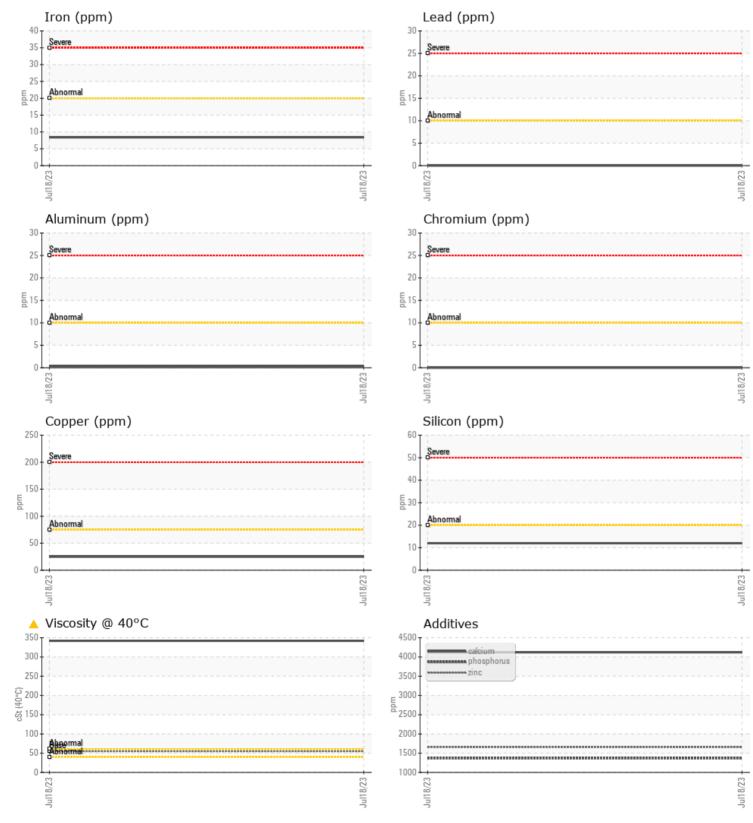

**CONSTRUCTION EQUIPMENT** 580243 VOLVO A30G 753001 - WET DISC BRAKE

 Sample No:
 VCP421057

 Oil Type:
 VOLVO WB 102

 Job No:
 580243

VOLVO

|                      | E INFORMATION |               |      |  |
|----------------------|---------------|---------------|------|--|
| Sample Number        |               | VCP421057     | <br> |  |
| Sample Date          |               | 18 Jul 2023   | <br> |  |
| Machine Hours        |               | 999           | <br> |  |
| Oil Hours            |               | 0             | <br> |  |
| Oil Changed          |               | Not Changd    | <br> |  |
| Sample Status        |               | ATTENTION     | <br> |  |
|                      |               |               |      |  |
| VOLVO                |               |               |      |  |
| V OIL CON            |               |               | <br> |  |
| Visc @ 40°C          | cSt           | <b>A</b> 342  | <br> |  |
|                      |               |               |      |  |
|                      | MINATION      |               |      |  |
| Silicon              |               | 12            | <br> |  |
| Sodium               | ppm           | 3             | <br> |  |
|                      | ppm           |               | <br> |  |
| Potassium            | ppm           | 3             | <br> |  |
| VOLVO                |               |               |      |  |
| WEAR                 | METALS        |               |      |  |
| Iron                 | ppm           | 8             | <br> |  |
| Copper               | ppm           | 25            | <br> |  |
| Lead                 | ppm           | 0             | <br> |  |
| Tin                  | ppm           | 0             | <br> |  |
| Aluminum             | ppm           | <b>&lt;</b> 1 | <br> |  |
| Chromium             | ppm           | 0             | <br> |  |
| Molybdenum           | ppm           | <b></b> <1    | <br> |  |
| Nickel               | ppm           | 0             | <br> |  |
| Titanium             | ppm           | 0             | <br> |  |
| Silver               | ppm           | 0             | <br> |  |
| Manganese            | ppm           | <b></b> <1    | <br> |  |
| Vanadium             | ppm           | 0             | <br> |  |
|                      |               |               |      |  |
| ADDITI               |               |               | <br> |  |
|                      | -             | - 4122        |      |  |
| Calcium              | ppm           | <b>4120</b>   | <br> |  |
| Magnesium            | ppm           | <b>1</b> 9    | <br> |  |
| Zinc                 | ppm           | 1656          | <br> |  |
| Phosphorus<br>Barium | ppm           | <b>1369</b>   | <br> |  |
| Barium               | ppm           | ■<1           | <br> |  |
| Boron                | ppm           | <b>126</b>    | <br> |  |

## Diagnosis

Resample at the next service interval to monitor.All component wear rates are normal. There is no indication of any contamination in the oil. The oil viscosity is higher than normal. Confirm oil type.