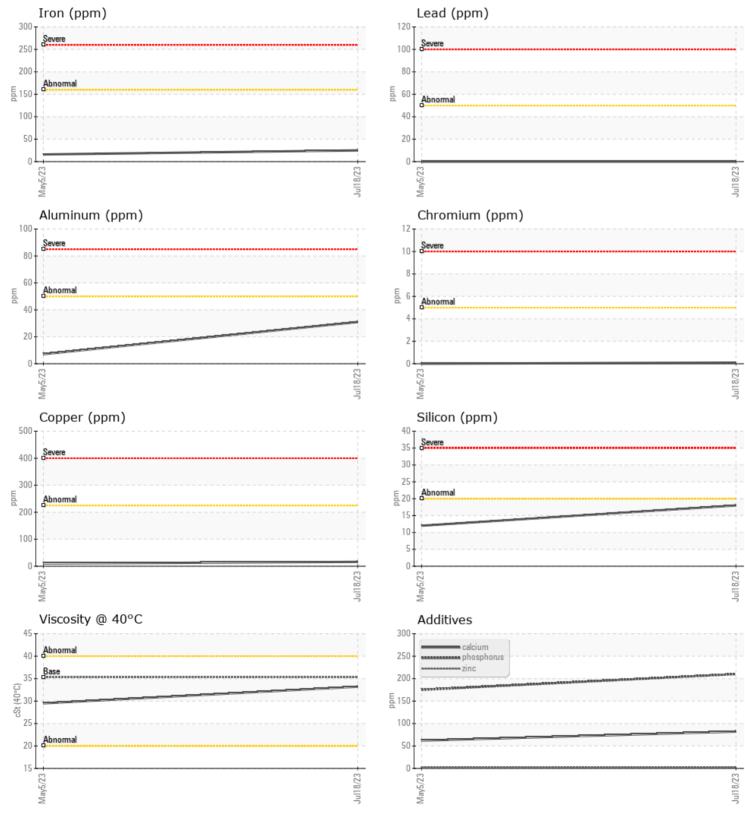

CONSTRUCTION EQUIPMENT 580243 VOLVO A30G 753001 - TRANSMISSION (AUTO)

Sample No: VCP411689

VOINTO

Job No:

Oil

580243

|                 |             |             |             |      | 24                    |
|-----------------|-------------|-------------|-------------|------|-----------------------|
|                 | INFORMATION |             |             |      |                       |
| Sample Number   |             | VCP411689   | VCP425694   | <br> | _                     |
| Sample Date     |             | 18 Jul 2023 | 05 May 2023 | <br> | BLUE GO               |
| Machine Hours   |             | 999         | 510         | <br> | 16059 W               |
| Oil Hours       |             | 0           | 0           | <br> | FT PIERCE             |
| Oil Changed     |             | Not Changd  | Not Changd  | <br> | US 3494               |
| Sample Status   |             | NORMAL      | NORMAL      | <br> | Contact:              |
|                 |             |             |             |      |                       |
| OIL CON         | DITION      |             |             |      | T: (772)46<br>F:      |
| Visc @ 40°C     | cSt         | 33.2        | 29.5        | <br> | Γ.                    |
|                 |             | _           | _           |      |                       |
| VOLVO<br>CONTAN | INATION     |             |             |      | Diagno                |
|                 | -           | ·           |             |      | Resample              |
| Silicon         | ppm         | <b>1</b> 8  | 12          | <br> | to monit              |
| Sodium          | ppm         | ■4          | 2           | <br> | are norm              |
| Potassium       | ppm         | 2           | 4           | <br> | any cont<br>conditior |
| VOLVO           |             |             |             |      | for the ti            |
| WEAR N          | IETALS      |             |             |      |                       |
| Iron            | ppm         | 25          | 16          | <br> |                       |
| Copper          | ppm         | <b>16</b>   | 10          | <br> |                       |
| Lead            | ppm         | 0           | 0           | <br> |                       |
| Tin             | ppm         | <b>4</b>    | 2           | <br> |                       |
| Aluminum        | ppm         | 31          | 7           | <br> |                       |
| Chromium        | ppm         |             | 0           | <br> |                       |
| Molybdenum      | ppm         | 0           | 0           | <br> |                       |
| Nickel          | ppm         | ∎1          | 1           | <br> |                       |
| Titanium        | ppm         | 0           | 0           | <br> |                       |
| Silver          | ppm         | 0           | 0           | <br> |                       |
| Manganese       | ppm         | 4           | 2           | <br> |                       |
| Vanadium        | ppm         | 0           | 0           | <br> |                       |
|                 |             |             |             |      |                       |
| ADDITIV         | /ES         |             |             |      |                       |
| Calcium         | ppm         | 82          | 62          | <br> |                       |
| Magnesium       | ppm         | 0           | 3           | <br> |                       |
| Zinc            | ppm         | 2           | 3           | <br> |                       |
| Phosphorus      | ppm         | 210         | 175         | <br> |                       |
| Barium          | ppm         | 0           | 0           | <br> |                       |
| Boron           | ppm         | 85          | 68          | <br> |                       |
|                 |             |             |             |      |                       |