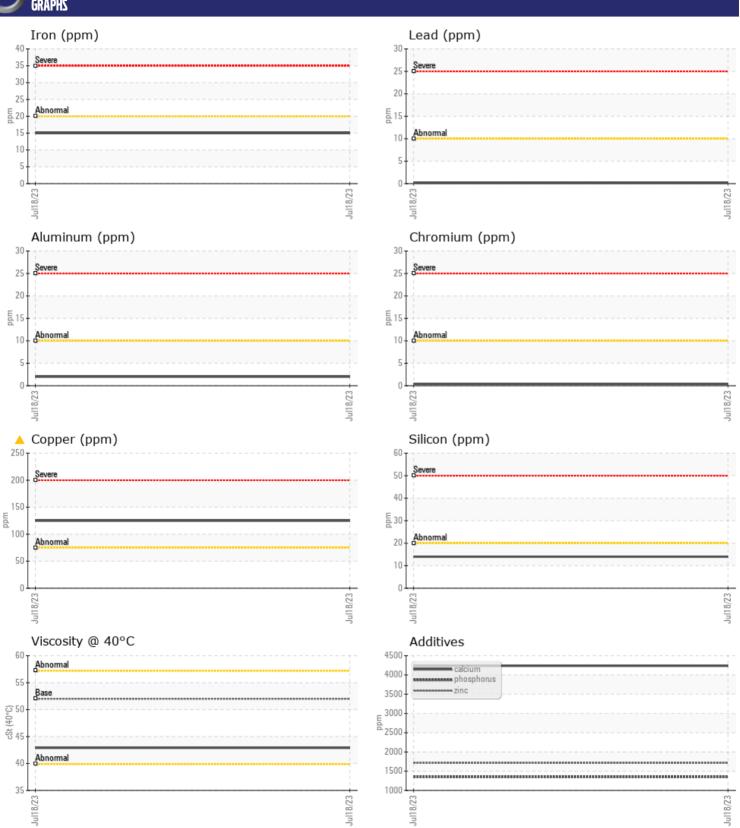

## **CONSTRUCTION EQUIPMENT**

SWA298751 VOLVO A45G 342523 - WET DISC BRAKE

Sample No: VCP419035

Oil Type: VOLVO WET BRAKE TRANSAXLE OIL

**Job No:** SWA298751

| VOLVO SAMPLE  | INFORMATION  |               |              |  |  |
|---------------|--------------|---------------|--------------|--|--|
|               | INI ORMATION |               | <del>-</del> |  |  |
| Sample Number |              | VCP419035     |              |  |  |
| Sample Date   |              | 18 Jul 2023   |              |  |  |
| Machine Hours |              | 6542          |              |  |  |
| Oil Hours     |              | 0             |              |  |  |
| Oil Changed   |              | N/A           |              |  |  |
| Sample Status |              | ABNORMAL      |              |  |  |
| VOLVO         |              |               |              |  |  |
| OIL CONDITION |              |               |              |  |  |
| Visc @ 40°C   | cSt          | <b>42.9</b>   |              |  |  |
|               |              |               |              |  |  |
| VOLVO         |              |               |              |  |  |
| CONTAM        | IINATION     |               |              |  |  |
| Silicon       | ppm          | <b>1</b> 4    |              |  |  |
| Sodium        | ppm          | <b>■</b> 3    |              |  |  |
| Potassium     | ppm          | <b>2</b>      |              |  |  |
|               |              |               |              |  |  |
| WEAR M        | IETALS       |               |              |  |  |
| Iron          | ppm          | <b>15</b>     |              |  |  |
| Copper        | ppm          | <u> </u>      |              |  |  |
| Lead          | ppm          | <b>■&lt;1</b> |              |  |  |
| Tin           | ppm          | O             |              |  |  |
| Aluminum      | ppm          | <b>2</b>      |              |  |  |
| Chromium      | ppm          | <b>■&lt;1</b> |              |  |  |
| Molybdenum    | ppm          | <b>1</b>      |              |  |  |
| Nickel        | ppm          | <b>2</b>      |              |  |  |
| Titanium      | ppm          | 0             |              |  |  |
| Silver        | ppm          | <1            |              |  |  |
| Manganese     | ppm          | <b>■&lt;1</b> |              |  |  |
| Vanadium      | ppm          | 0             |              |  |  |
|               | Jan. 17      | _             |              |  |  |
| VOLVO         | IFC .        |               |              |  |  |
| ADDITIV       | FZ           |               |              |  |  |
| Calcium       | ppm          | <b>4237</b>   |              |  |  |
| Magnesium     | ppm          | <b>18</b>     |              |  |  |
| Zinc          | ppm          | <b>1712</b>   |              |  |  |
| Phosphorus    | ppm          | <b>1350</b>   |              |  |  |
| Barium        | ppm          | <b></b>       |              |  |  |
| Boron         | ppm          | <b>145</b>    |              |  |  |
|               |              |               |              |  |  |

## Diagnosis

F:

No corrective action is recommended at this time. Resample at the next service interval to monitor. The copper level is abnormal. All other component wear rates are normal. There is no indication of any contamination in the oil. The condition of the oil is acceptable for the time in service.