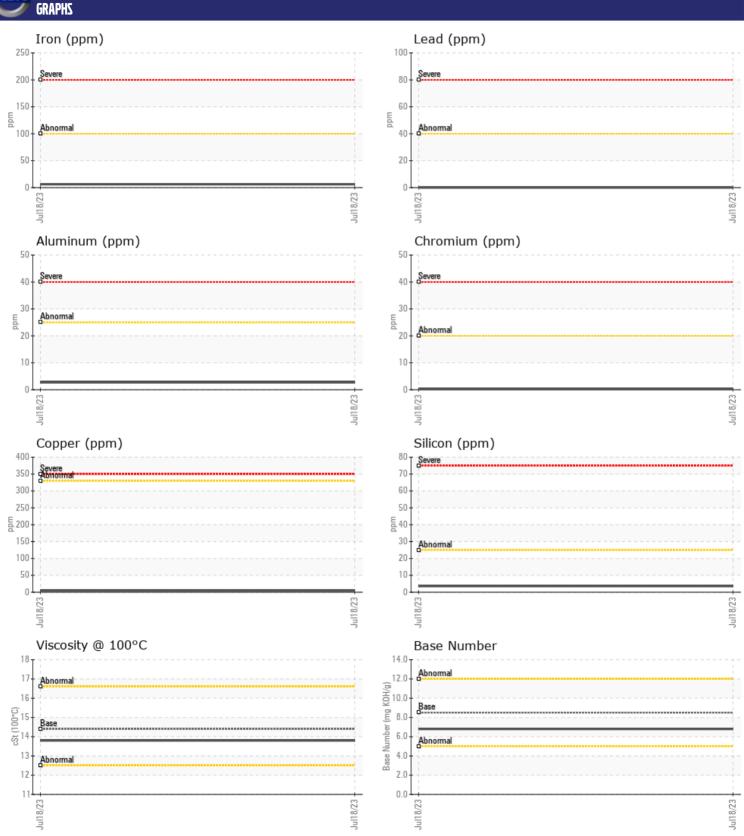

CONSTRUCTION EQUIPMENT
SW1021538 RENTAL VOLVO A45G 353302 - DIESEL ENGINE

Oil Type: **DIESEL ENGINE OIL SAE 15W40** 

Job No: SW1021538 RENTAL

| VOLVO CAMDIE II  | NFORMATION  |                |      |  |
|------------------|-------------|----------------|------|--|
|                  | AF URMA HUN |                |      |  |
| Sample Number    |             | VCP409769      | <br> |  |
| Sample Date      |             | 18 Jul 2023    | <br> |  |
| Machine Hours    |             | 2901           | <br> |  |
| Oil Hours        |             | 0              | <br> |  |
| Oil Changed      |             | Changed        | <br> |  |
| Sample Status    |             | NORMAL         | <br> |  |
| VOLVO            |             |                |      |  |
| OIL CONDI        | TION        |                |      |  |
| Visc @ 100°C     | cSt         | <b>13.8</b>    | <br> |  |
| Base Number (BN) |             | <b>6.8</b>     | <br> |  |
| Oxidation (PA)   | %           | 60             | <br> |  |
|                  | , ,         |                |      |  |
| VOLVO            | IATION      |                |      |  |
| CONTAMIN         |             |                |      |  |
| Soot %           | %           | ■ 0.3          | <br> |  |
| Nitration (PA)   | %           | 80             | <br> |  |
| Sulfation (PA)   | %           | 53             | <br> |  |
| Glycol           | %           | NEG            | <br> |  |
| Fuel             | %           | <1.0           | <br> |  |
| Silicon          | ppm         | ■4             | <br> |  |
| Sodium           | ppm         | ■2             | <br> |  |
| Potassium        | ppm         | <b>■</b> <1    | <br> |  |
| VOLVO            |             |                |      |  |
| WEAR ME          | TALS        |                |      |  |
| Iron             | ppm         | <b>6</b>       | <br> |  |
| Copper           | ppm         | 4              | <br> |  |
| Lead             | ppm         | ■0             | <br> |  |
| Tin              | ppm         | <b>■&lt;1</b>  | <br> |  |
| Aluminum         | ppm         | <b>3</b>       | <br> |  |
| Chromium         | ppm         | <b>=</b> <1    | <br> |  |
| Molybdenum       | ppm         | ■84            | <br> |  |
| Nickel           | ppm         | <b>□&lt;1</b>  | <br> |  |
| Titanium         | ppm         | <b>=</b> <1    | <br> |  |
| Silver           | ppm         | <b>0</b>       | <br> |  |
| Manganese        | ppm         | <b>■ &lt;1</b> | <br> |  |
| Vanadium         | ppm         | 0              | <br> |  |
|                  |             |                |      |  |
| ADDITIVE         | 7           |                |      |  |
| ADDITIVE         | <b>)</b>    |                |      |  |
| Calcium          | ppm         | ■2311          | <br> |  |
| Magnesium        | ppm         | <b>■</b> 125   | <br> |  |
| Zinc             | ppm         | <b>1326</b>    | <br> |  |
|                  |             |                |      |  |

## Diagnosis

Resample at the next service interval to monitor.All component wear rates are normal. There is no indication of any contamination in the oil. The BN result indicates that there is suitable alkalinity remaining in the oil. The condition of the oil is suitable for further service.