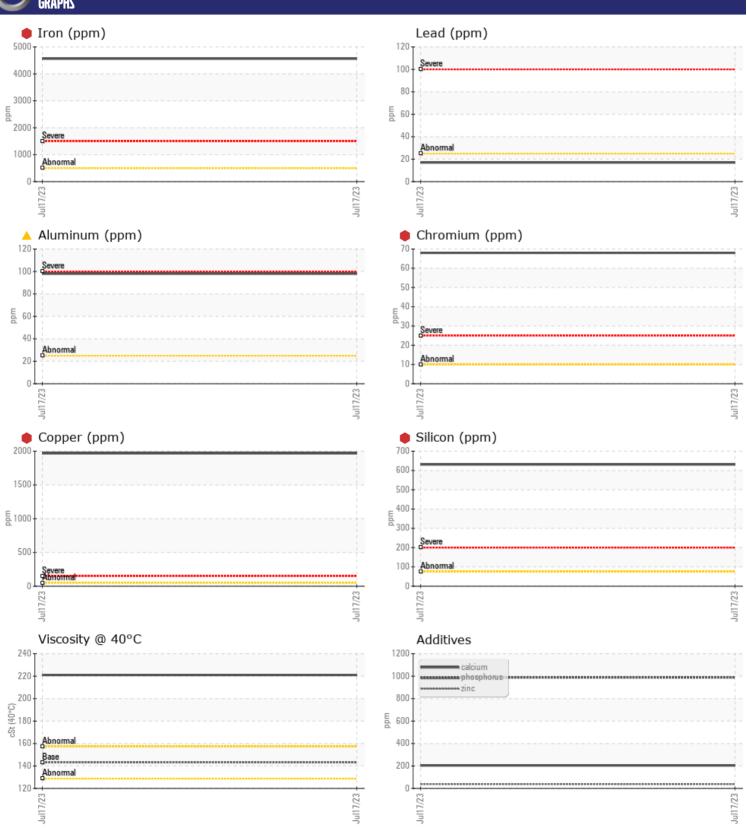

### **CONSTRUCTION EQUIPMENT**

SWA310310-20 TERRAMAC RT14R 14RH00107 - FRONT LEFT FINAL DRI

Sample No: VCP395405

Oil Type: GEAR OIL SAE 80W90

**Job No:** SWA310310-20

| SAMPLI        | E INFORMATIO | N           |      |  |
|---------------|--------------|-------------|------|--|
| Sample Number | -            | VCP395405   | <br> |  |
| Sample Date   |              | 17 Jul 2023 | <br> |  |
| Machine Hours |              | 4312        | <br> |  |
| Oil Hours     |              | 0           | <br> |  |
| Oil Changed   |              | N/A         | <br> |  |
| Sample Status |              | SEVERE      | <br> |  |
|               |              |             |      |  |
| VOLVO         | IDITION      |             |      |  |
| OIL CON       | IUITIUN      |             |      |  |
| Visc @ 40°C   | cSt          | <b>221</b>  | <br> |  |
| VOLVO         |              |             |      |  |
| CUNTAR        | MINATION     |             |      |  |
|               | <u> </u>     | 624         |      |  |
| Silicon       | ppm          | 631         | <br> |  |
| Sodium        | ppm          | <b>22</b>   | <br> |  |
| Potassium     | ppm          | ■36         | <br> |  |
| VOLVO         |              |             |      |  |
| WEAR I        | METALS       |             |      |  |
| Iron          | ppm          | 4564        | <br> |  |
| Copper        | ppm          | 1968        | <br> |  |
| Lead          | ppm          | ■17         | <br> |  |
| Tin           | ppm          | <b>38</b>   | <br> |  |
| Aluminum      | ppm          | <b>△</b> 98 | <br> |  |
| Chromium      | ppm          | <b>68</b>   | <br> |  |
| Molybdenum    | ppm          | <b>229</b>  | <br> |  |
| Nickel        | ppm          | 4           | <br> |  |
| Titanium      | ppm          | 9           | <br> |  |
| Silver        | ppm          | 0           | <br> |  |
| Manganese     | ppm          | <b>■30</b>  | <br> |  |
| Vanadium      | ppm          | 2           | <br> |  |
|               |              |             |      |  |
| VOLVO         | VIEC         |             | <br> |  |
| ADDITIV       | AC2          |             |      |  |
| Calcium       | ppm          | ■204        | <br> |  |
| Magnesium     | ppm          | ■39         | <br> |  |
| Zinc          | ppm          | ■38         | <br> |  |
| Phosphorus    | ppm          | ■ 989       | <br> |  |
| Barium        | ppm          | <b>1</b> 5  | <br> |  |
| Boron         | ppm          | <b>100</b>  | <br> |  |
|               |              |             |      |  |

#### Diagnosis

F: (315)434-9471

We advise that you check all areas where dirt can enter the system. We recommend that you drain the oil from the component if this has not already been done. We advise that you inspect for the source(s) of wear. We recommend an early resample to monitor this condition. Gear wear is indicated. Bearing and/or bushing wear is indicated. Elemental levels of silicon (Si) and aluminum (Al) indicate alumina-silicate (coarse dirt) ingress. The oil is no longer serviceable due to the presence of contaminants.