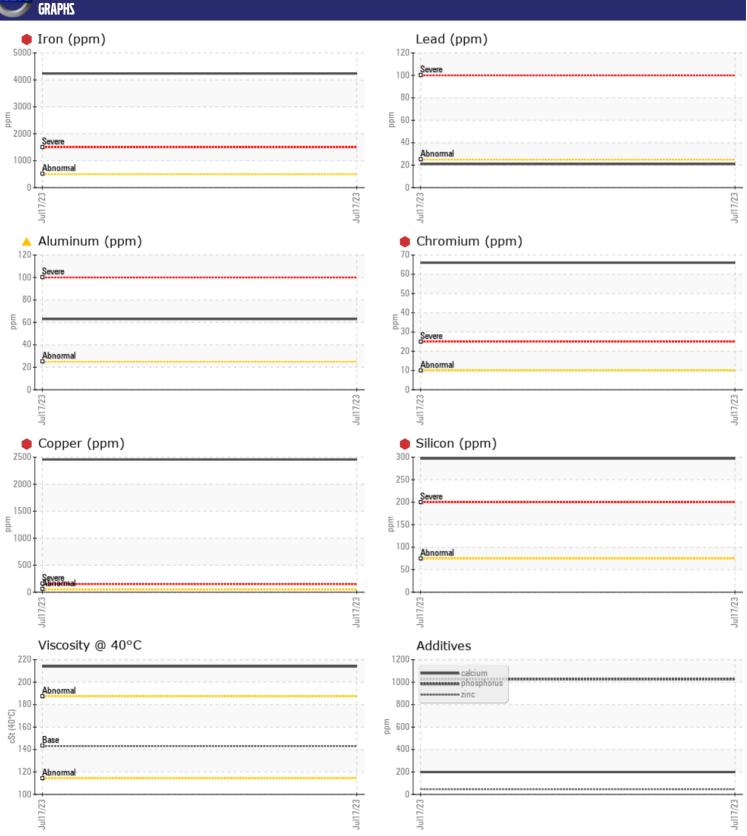

## **CONSTRUCTION EQUIPMENT**

SWA310310-20 TERRAMAC RT14R 14RH00107 - FRONT RIGHT FINAL DRIV

Sample No: VCP400638

Oil Type: GEAR OIL SAE 80W90

**Job No:** SWA310310-20

| VOLVO              |     |             |  |  |  |
|--------------------|-----|-------------|--|--|--|
| SAMPLE INFORMATION |     |             |  |  |  |
| Sample Number      | -   | VCP400638   |  |  |  |
| Sample Date        |     | 17 Jul 2023 |  |  |  |
| Machine Hours      |     | 4312        |  |  |  |
| Oil Hours          |     | 0           |  |  |  |
| Oil Changed        |     | N/A         |  |  |  |
| Sample Status      |     | SEVERE      |  |  |  |
|                    |     |             |  |  |  |
| OIL CONDITION      |     |             |  |  |  |
| Visc @ 40°C        | cSt | <b>214</b>  |  |  |  |
| CONTAMINATION      |     |             |  |  |  |
| Silicon            | ppm | 297         |  |  |  |
| Sodium             | ppm | ■13         |  |  |  |
| Potassium          | ppm | ■23         |  |  |  |
|                    |     |             |  |  |  |
| WEAR METALS        |     |             |  |  |  |
| Iron               | ppm | 4235        |  |  |  |
| Copper             | ppm | <b>2457</b> |  |  |  |
| Lead               | ppm | <b>21</b>   |  |  |  |
| Tin                | ppm | <u>^</u> 20 |  |  |  |
| Aluminum           | ppm | <b>△</b> 63 |  |  |  |
| Chromium           | ppm | <b>6</b> 6  |  |  |  |
| Molybdenum         | ppm | <b>242</b>  |  |  |  |
| Nickel             | ppm | 3           |  |  |  |
| Titanium           | ppm | 7           |  |  |  |
| Silver             | ppm | 0           |  |  |  |
| Manganese          | ppm | ■29         |  |  |  |
| Vanadium           | ppm | 2           |  |  |  |
|                    |     |             |  |  |  |
| ADDITIVES          |     |             |  |  |  |
| Calcium            | ppm | <b>199</b>  |  |  |  |
| Magnesium          | ppm | <b>■31</b>  |  |  |  |
| Zinc               | ppm | <b>46</b>   |  |  |  |
| Phosphorus         | ppm | <b>1027</b> |  |  |  |
| Barium             | ppm | <b>12</b>   |  |  |  |
| Boron              | ppm | <b>114</b>  |  |  |  |

## Diagnosis

F: (315)434-9471

We advise that you check all areas where dirt can enter the system. We recommend that you drain the oil from the component if this has not already been done. We advise that you inspect for the source(s) of wear. We recommend an early resample to monitor this condition. Gear wear is indicated. Bearing and/or bushing wear is indicated. Elemental levels of silicon (Si) and aluminum (Al) indicate alumina-silicate (coarse dirt) ingress. The oil is no longer serviceable due to the presence of contaminants.