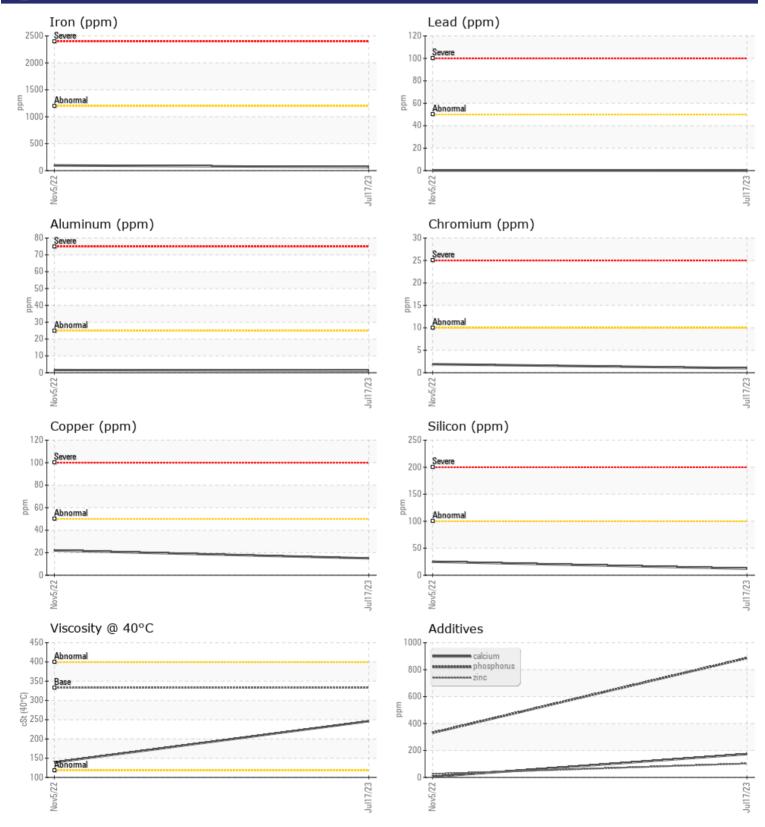

Calcium

Zinc

Barium

Boron

Magnesium

Phosphorus

| Sample Number |        | VCP425813   | VCP332976   |   |   |
|---------------|--------|-------------|-------------|---|---|
| Sample Date   |        | 17 Jul 2023 | 05 Nov 2022 |   |   |
| Machine Hours |        | 2382        | 1035        |   |   |
| Oil Hours     |        | 1000        | 0           |   |   |
| Oil Changed   |        | Changed     | Changed     |   |   |
| Sample Status |        | NORMAL      | NORMAL      |   |   |
|               |        |             |             |   |   |
| OIL COND      | ΙΤΙΟΝ  |             |             |   |   |
|               |        | · · · ·     | -           |   |   |
| Visc @ 40°C   | cSt    | 246         | 139         |   |   |
| VOLVO         |        |             |             |   |   |
| CONTAMI       | NATION |             |             |   |   |
| Silicon       | ppm    | 12          | 25          |   |   |
| Sodium        | ppm    |             | 1           |   |   |
| Potassium     | ppm    | 0           | 0           |   |   |
|               | 1.1.   |             |             |   |   |
| VOLVO         | TALC   |             |             |   |   |
| VI WEAR ME    | LIALS  |             |             | - | - |
| Iron          | ppm    | 65          | 97          |   |   |
| Copper        | ppm    | <b>15</b>   | 22          |   |   |
| Lead          | ppm    | 0           | <b></b> < 1 |   |   |
| Tin           | ppm    | 0           | <b></b> <1  |   |   |
| Aluminum      | ppm    | <b>1</b>    | 2           |   |   |
| Chromium      | ppm    | ∎1          | 2           |   |   |
| Molybdenum    | ppm    | 5           | <b></b> < 1 |   |   |
| Nickel        | ppm    | 0           | 0           |   |   |
| Titanium      | ppm    | <1          | <1          |   |   |
| Silver        | ppm    | 0           | 0           |   |   |
| Manganese     | ppm    | 2           | 3           |   |   |
| Vanadium      | ppm    | <1          | 0           |   |   |
|               |        |             |             |   |   |
| VOLVO         |        |             |             |   |   |

5

<1</li>25

331

5

0

### Diagnosis

Resample at the next service interval to monitor.All component wear rates are normal. There is no indication of any contamination in the oil. The condition of the oil is acceptable for the time in service.

| Depot:       | VOLVO0093   |
|--------------|-------------|
| Unique No:   | 10572460    |
| Signed:      | Wes Davis   |
| Report Date: | 25 Jul 2023 |

173

103

886

157

0

27

# **CONSTRUCTION EQUIPMENT**

GRAPHS

VOLVO

Report Id: VOLVO0093 [WUSCAR] 05905808 (Generated: 07/25/2023 11:34:16) Rev: 1

Contact/Location: JOHN FARDELLA - VOLVO0093