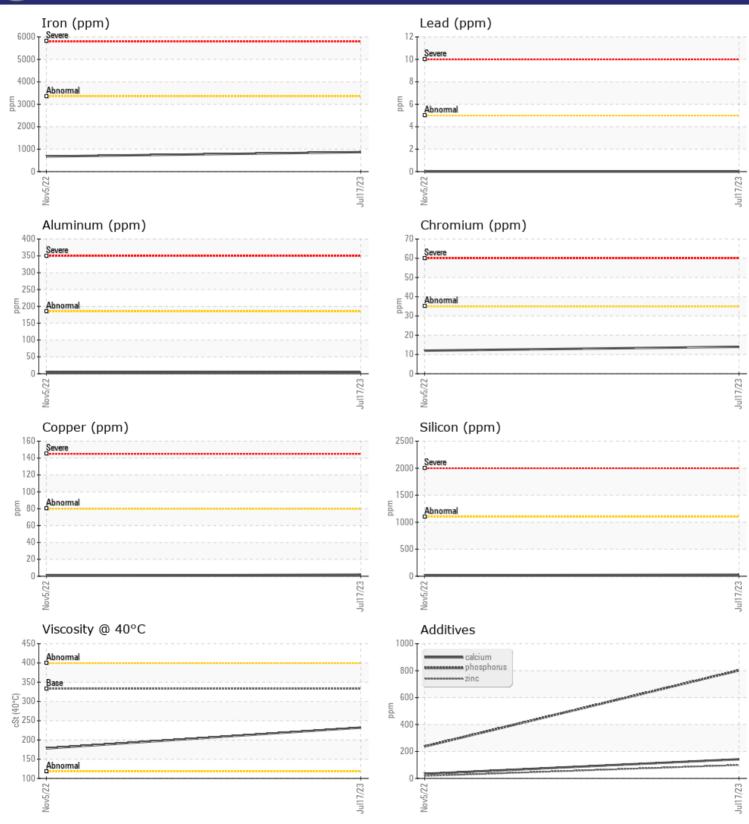

## **CONSTRUCTION EQUIPMENT**

GRAPHS

VOLVO

Report Id: VOLVO0093 [WUSCAR] 05905811 (Generated: 07/25/2023 11:34:31) Rev: 1

Contact/Location: JOHN FARDELLA - VOLVO0093

### Diagnosis

Resample at the next service interval to monitor.All component wear rates are normal. There is no indication of any contamination in the oil. The condition of the oil is acceptable for the time in service.