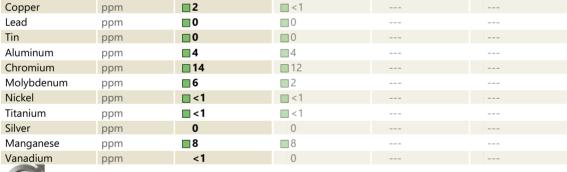

## SAMPLE INFORMATION

| Sample Number |          | VCP422689   | VCP386661   | <br> |  |
|---------------|----------|-------------|-------------|------|--|
| Sample Date   |          | 17 Jul 2023 | 05 Nov 2022 | <br> |  |
| Machine Hours |          | 2382        | 1035        | <br> |  |
| Oil Hours     |          | 1000        | 1035        | <br> |  |
| Oil Changed   |          | Changed     | Changed     | <br> |  |
| Sample Status |          | NORMAL      | NORMAL      | <br> |  |
|               |          |             |             |      |  |
| OIL CON       | DITION   |             |             |      |  |
|               |          | - 222       | <u> </u>    |      |  |
| Visc @ 40°C   | cSt      | 232         | 178         | <br> |  |
| VOLVO         |          |             |             |      |  |
| CONTAM        | IINATION |             |             |      |  |
| Silicon       | ppm      | 27          | 18          | <br> |  |
| Sodium        | ppm      | 2           | 1           | <br> |  |
| Potassium     | ppm      | 0           | <1          | <br> |  |
|               |          |             |             |      |  |
| VOLVO         | CTALC    |             |             |      |  |
| VEAR M        | ETALS    |             |             |      |  |
| Iron          | ppm      | 869         | 676         | <br> |  |
| Conner        | nnm      | □2          | □<1         | <br> |  |

**ADDITIVES** Calcium 142 34 ppm Magnesium 21 ppm □<1 Zinc 99 18 ppm Phosphorus 237 ppm 802 Barium 0 2 ppm Boron ppm 126 0