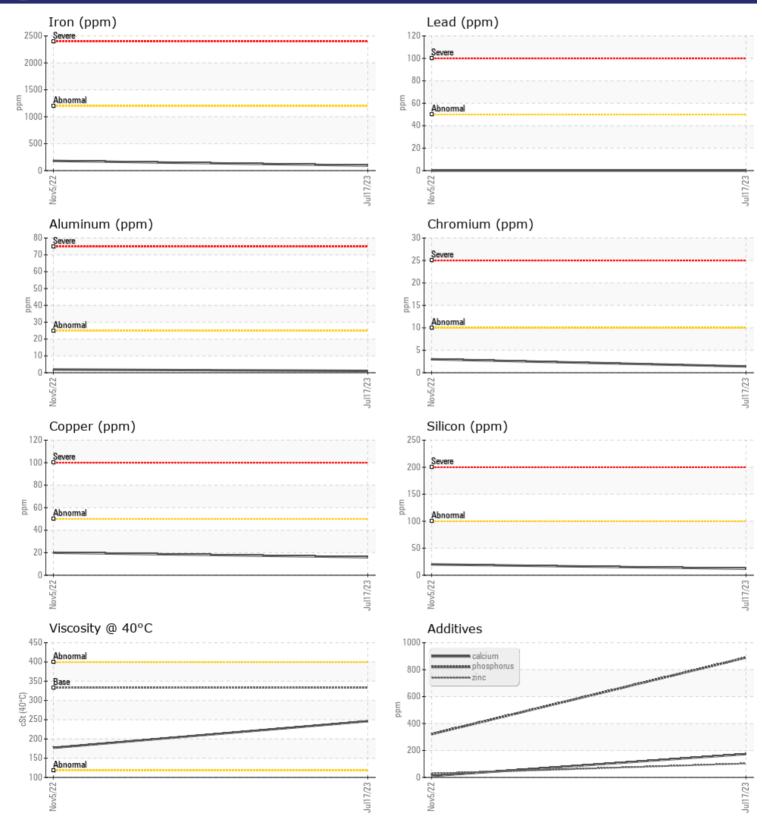

## SAMPLE INFORMATION

| Sample Number |        | VCP422086   | VCP05706669 | <br> |
|---------------|--------|-------------|-------------|------|
| Sample Date   |        | 17 Jul 2023 | 05 Nov 2022 | <br> |
| Machine Hours |        | 2382        | 1035        | <br> |
| Oil Hours     |        | 1000        | 1035        | <br> |
| Oil Changed   |        | Changed     | Changed     | <br> |
| Sample Status |        | NORMAL      | NORMAL      | <br> |
|               |        |             |             |      |
| OIL CONDI     | TION   |             |             |      |
| Visc @ 40°C   | cSt    | 246         | 177         | <br> |
|               |        |             |             |      |
| CONTAMI       | NATION |             |             |      |
| Silicon       | ppm    | 12          | 20          | <br> |
| Sodium        | ppm    | ∎1          | 1           | <br> |
| Potassium     | ppm    | 0           | 0           | <br> |
|               |        |             |             |      |
| WEAR ME       | TALS   |             |             |      |
| Iron          | ppm    | 94          | 181         | <br> |
| Copper        | ppm    | <b>16</b>   | 20          | <br> |
| Lead          | ppm    | 0           | 0           | <br> |
| Tin           | ppm    | 0           | <b></b> <1  | <br> |
| Aluminum      | ppm    | ∎1          | 2           | <br> |
| Chromium      | ppm    | ∎1          | 3           | <br> |
| Molybdenum    | ppm    | 5           | <b></b> <1  | <br> |
| Nickel        | ppm    | 0           | 0           | <br> |
| Titanium      | ppm    | <1          | <1          | <br> |
| Silver        | ppm    | 0           | 0           | <br> |
| Manganese     | ppm    | 2           | 4           | <br> |
| Vanadium      | ppm    | <1          | 0           | <br> |
|               |        |             |             |      |

| Manganese  | ppm | 2          | 4   | <br> |
|------------|-----|------------|-----|------|
| Vanadium   | ppm | <1         | 0   | <br> |
|            |     |            |     |      |
| ADDIT      | VES |            |     |      |
| Calcium    | ppm | 173        | 11  | <br> |
| Magnesium  | ppm | 26         | 0   | <br> |
| Zinc       | ppm | <b>103</b> | 28  | <br> |
| Phosphorus | ppm | 889        | 321 | <br> |
| Barium     | ppm | 0          | 5   | <br> |
| Boron      | ppm | <b>155</b> | 0   | <br> |

## **CONSTRUCTION EQUIPMENT**

GRAPHS

VOLVO

Report Id: VOLVO0093 [WUSCAR] 05905814 (Generated: 07/25/2023 11:34:40) Rev: 1

Contact/Location: JOHN FARDELLA - VOLVO0093