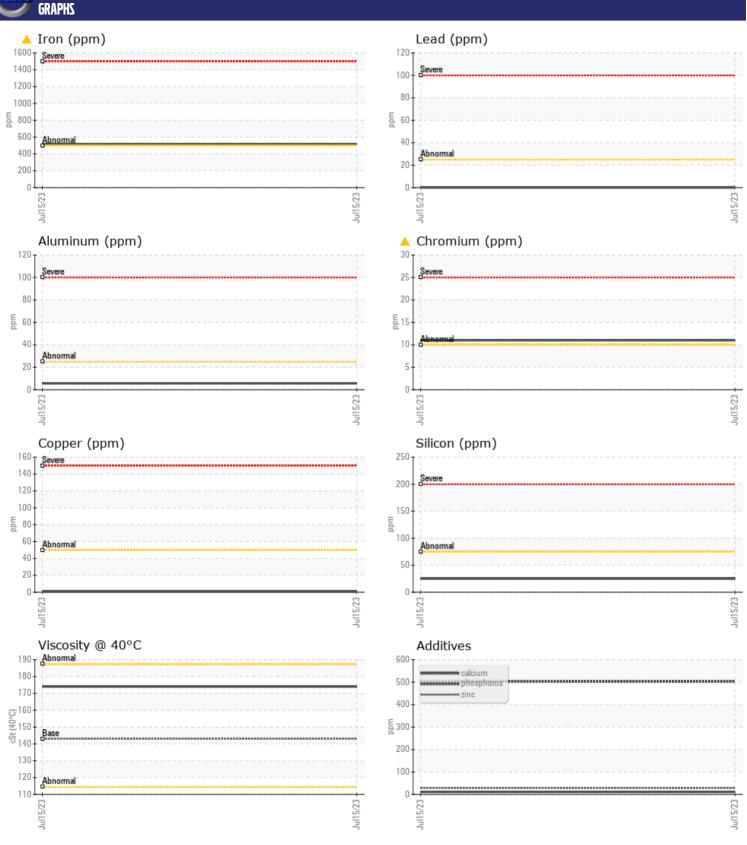

## CONSTRUCTION EQUIPMENT SW1021435 STEFFEY VOLVO ECR235E 314278 - REAR RIGHT FIN

Sample No: VCP406937

Oil Type: **GEAR OIL SAE 80W90** Job No: SW1021435 STEFFEY

| SAMPLE        | INFORMATIO | N             |       |  |
|---------------|------------|---------------|-------|--|
| Sample Number |            | VCP406937     | <br>  |  |
| Sample Date   |            | 15 Jul 2023   | <br>  |  |
| Machine Hours |            | 1700          | <br>  |  |
| Oil Hours     |            | 0             | <br>  |  |
| Oil Changed   |            | Changed       | <br>  |  |
| Sample Status |            | ABNORMAL      | <br>  |  |
| Sample Status |            | ADITORINAL    |       |  |
| VOLVO         |            |               |       |  |
| OIL CON       | DITION     |               |       |  |
| Visc @ 40°C   | cSt        | <b>174</b>    | <br>  |  |
|               |            |               |       |  |
| CUNTAM        | INATION    |               |       |  |
|               | <u> </u>   |               | <br>- |  |
| Silicon       | ppm        | <b>2</b> 5    | <br>  |  |
| Sodium        | ppm        | <b>■</b> 5    | <br>  |  |
| Potassium     | ppm        | <b>■</b> 3    | <br>  |  |
| VOLVO         |            |               |       |  |
| WEAR M        | ETALS      |               |       |  |
| Iron          | ppm        | <u></u> 518   | <br>  |  |
| Copper        | ppm        | <b>■&lt;1</b> | <br>  |  |
| Lead          | ppm        | ■0            | <br>  |  |
| Tin           | ppm        | <b>■</b> 0    | <br>  |  |
| Aluminum      | ppm        | <b>6</b>      | <br>  |  |
| Chromium      | ppm        | <u>▲</u> 11   | <br>  |  |
| Molybdenum    | ppm        | <b>2</b>      | <br>  |  |
| Nickel        | ppm        | <1            | <br>  |  |
| Titanium      | ppm        | <1            | <br>  |  |
| Silver        | ppm        | 0             | <br>  |  |
| Manganese     | ppm        | <b>6</b>      | <br>  |  |
| Vanadium      | ppm        | <1            | <br>  |  |
|               |            |               | <br>  |  |
| ADDITIV       | ES         |               |       |  |
| Calcium       | ppm        | <b>11</b>     | <br>  |  |
| Magnesium     | ppm        | <u> </u>      | <br>  |  |
| Zinc          | ppm        | ■28           | <br>  |  |
| Phosphorus    | ppm        | ■ 502         | <br>  |  |
| Barium        | ppm        | <b>1</b>      | <br>  |  |
| Boron         | ppm        | 0             | <br>  |  |
|               |            |               |       |  |

## Diagnosis

The oil change at the time of sampling has been noted. No corrective action is recommended at this time. Resample at the next service interval to monitor. Gear wear is indicated. There is no indication of any contamination in the oil. The condition of the oil is acceptable for the time in service.