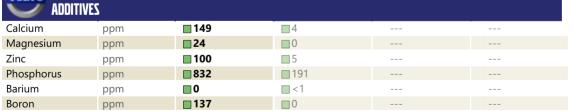

### SAMPLE INFORMATION

| Sample Number | -      | VCP425812    | VCP389217   | <br> |
|---------------|--------|--------------|-------------|------|
| Sample Date   |        | 17 Jul 2023  | 05 Nov 2022 | <br> |
| Machine Hours |        | 2382         | 1035        | <br> |
| Oil Hours     |        | 1000         | 1035        | <br> |
| Oil Changed   |        | Changed      | Changed     | <br> |
| Sample Status |        | NORMAL       | NORMAL      | <br> |
|               |        |              |             |      |
| OIL CONDI     | ITION  |              |             |      |
| Visc @ 40°C   | cSt    | 239          | 176         | <br> |
| VOLVO         |        |              |             |      |
| CONTAMI       | NATION |              |             |      |
| Silicon       | ppm    | <b>40</b>    | 10          | <br> |
| Sodium        | ppm    | 2            | <b></b> <1  | <br> |
| Potassium     | ppm    | 0            | 0           | <br> |
|               |        |              |             |      |
| WEAR ME       | TALS   |              |             |      |
| Iron          | ppm    | 690          | 291         | <br> |
| Copper        | ppm    | ∎1           | □ <1        | <br> |
| Lead          | ppm    | 0            | 0           | <br> |
| Tin           | ppm    | 0            | <b></b> <1  | <br> |
| Aluminum      | ppm    | 6            | 1           | <br> |
| Chromium      | ppm    | 9            | 4           | <br> |
| Molybdenum    | ppm    | 5            | < 1         | <br> |
| Nickel        | ppm    | <b>■</b> <1  | 0           | <br> |
| Titanium      | ppm    | <b>  </b> <1 | < 1         | <br> |
| Silver        | ppm    | 0            | 0           | <br> |
| Manganese     | ppm    | 6            | 3           | <br> |
| Vanadium      | ppm    | <1           | 0           | <br> |
| VOLVO         |        |              |             | <br> |
|               |        |              |             |      |