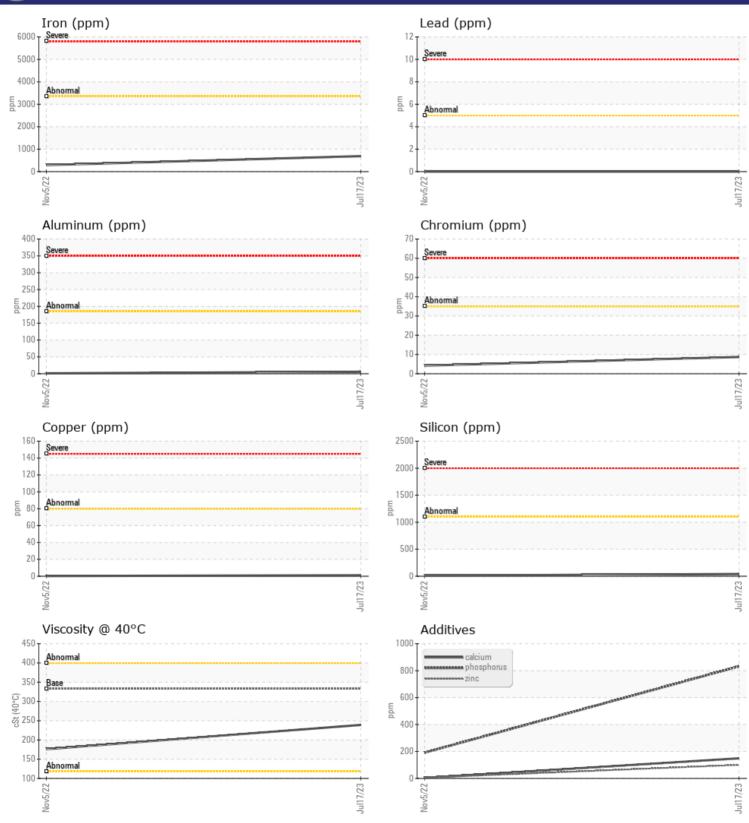

### SAMPLE INFORMATION

| Sample Number | -      | VCP425812    | VCP389217   | <br> |
|---------------|--------|--------------|-------------|------|
| Sample Date   |        | 17 Jul 2023  | 05 Nov 2022 | <br> |
| Machine Hours |        | 2382         | 1035        | <br> |
| Oil Hours     |        | 1000         | 1035        | <br> |
| Oil Changed   |        | Changed      | Changed     | <br> |
| Sample Status |        | NORMAL       | NORMAL      | <br> |
|               |        |              |             |      |
| OIL CONDI     | ITION  |              |             |      |
| Visc @ 40°C   | cSt    | 239          | 176         | <br> |
| VOLVO         |        |              |             |      |
| CONTAMI       | NATION |              |             |      |
| Silicon       | ppm    | <b>40</b>    | 10          | <br> |
| Sodium        | ppm    | 2            | <b></b> <1  | <br> |
| Potassium     | ppm    | 0            | 0           | <br> |
|               |        |              |             |      |
| WEAR ME       | TALS   |              |             |      |
| Iron          | ppm    | 690          | 291         | <br> |
| Copper        | ppm    | ∎1           | □ <1        | <br> |
| Lead          | ppm    | 0            | 0           | <br> |
| Tin           | ppm    | 0            | <b></b> <1  | <br> |
| Aluminum      | ppm    | 6            | 1           | <br> |
| Chromium      | ppm    | 9            | 4           | <br> |
| Molybdenum    | ppm    | 5            | < 1         | <br> |
| Nickel        | ppm    | <b>■</b> <1  | 0           | <br> |
| Titanium      | ppm    | <b>  </b> <1 | < 1         | <br> |
| Silver        | ppm    | 0            | 0           | <br> |
| Manganese     | ppm    | 6            | 3           | <br> |
| Vanadium      | ppm    | <1           | 0           | <br> |
| VOLVO         |        |              |             | <br> |
|               |        |              |             |      |

#### Diagnosis

Resample at the next service interval to monitor.All component wear rates are normal. There is no indication of any contamination in the oil. The condition of the oil is acceptable for the time in service.

## **CONSTRUCTION EQUIPMENT**

GRAPHS

VOLVO

Report Id: VOLVO0093 [WUSCAR] 05905823 (Generated: 07/25/2023 11:34:24) Rev: 1

Contact/Location: JOHN FARDELLA - VOLVO0093