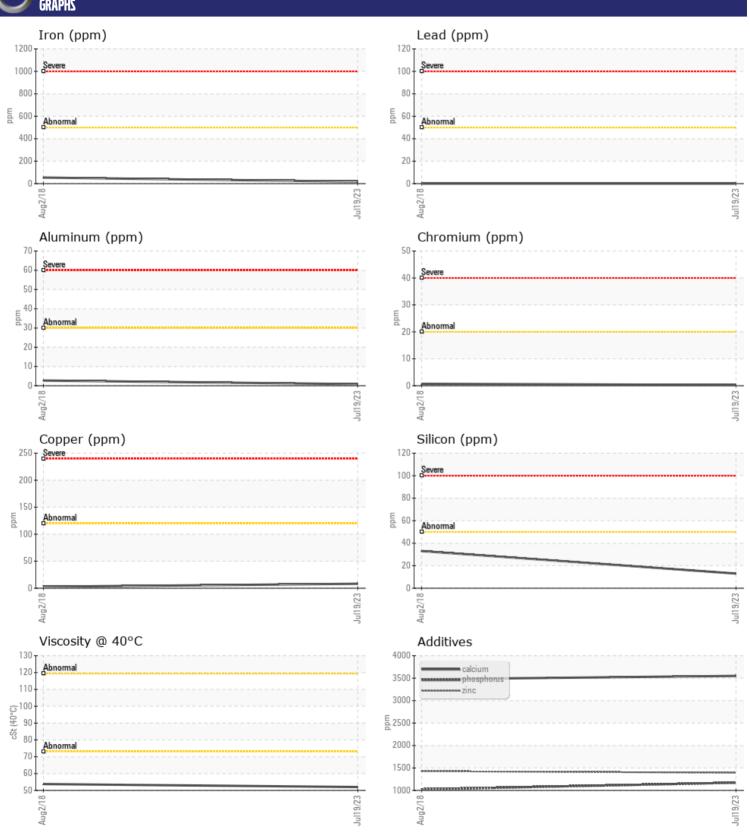

# CONSTRUCTION EQUIPMENT W02007366 VOLVO L70E 60548 - FRONT AXLE

Sample No: VCP416119
Oil Type: MOBIL WB 102
Job No: W02007366

| VOLVO         |              | N.            |             |      |
|---------------|--------------|---------------|-------------|------|
| SAMPLE        | E INFORMATIO | N             |             |      |
| Sample Number |              | VCP416119     | VCP230521   | <br> |
| Sample Date   |              | 19 Jul 2023   | 02 Aug 2018 | <br> |
| Machine Hours |              | 8893          | 8156        | <br> |
| Oil Hours     |              | 0             | 600         | <br> |
| Oil Changed   |              | Changed       | Not Changd  | <br> |
| Sample Status |              | NORMAL        | NORMAL      | <br> |
|               |              |               |             |      |
| OIL CON       | IDITION      |               |             |      |
| Visc @ 40°C   | cSt          | <b>52.0</b>   | 53.78       | <br> |
|               |              |               |             |      |
| CONTAN        | MINATION     |               |             |      |
| Silicon       | ppm          | <b>1</b> 3    | ■33         | <br> |
| Sodium        | ppm          | <b>2</b>      | 2           | <br> |
| Potassium     | ppm          | <b>0</b>      | <b>0</b>    | <br> |
|               |              |               |             |      |
| WEAR          | METALS       |               |             |      |
| Iron          | ppm          | <b>17</b>     | <b>□</b> 54 | <br> |
| Copper        | ppm          | ■8            | <b>3</b>    | <br> |
| Lead          | ppm          | <b>■</b> 0    | <b>1</b> 0  | <br> |
| Tin           | ppm          | <b>0</b>      | 0           | <br> |
| Aluminum      | ppm          | <b>-&lt;1</b> | <b>3</b>    | <br> |
| Chromium      | ppm          | <b>-</b> <1   | ■<1         | <br> |
| Molybdenum    | ppm          | 2             | 1           | <br> |
| Nickel        | ppm          | O             | <1          | <br> |
| Titanium      | ppm          | <1            | <1          | <br> |
| Silver        | ppm          | 0             | 0           | <br> |
| Manganese     | ppm          | <1            | <1          | <br> |
| Vanadium      | ppm          | <1            | 0           | <br> |
|               | 1.1          |               |             |      |
| ADDITIV       | VFS          |               |             |      |
| Calcium       |              | 3550          | 3476        |      |
|               | ppm          | 3550<br>49    | 46          | <br> |
| Magnesium     | ppm          | 1393          |             |      |
| Zinc          | ppm          |               | 1428        | <br> |
| Phosphorus    | ppm          | 1171          | 1024        | <br> |
| Barium        | ppm          | 0             | 0           | <br> |
| Boron         | ppm          | 130           | 95          | <br> |

#### Diagnosis

Resample at the next service interval to monitor. All component wear rates are normal. There is no indication of any contamination in the oil. The condition of the oil is acceptable for the time in service.