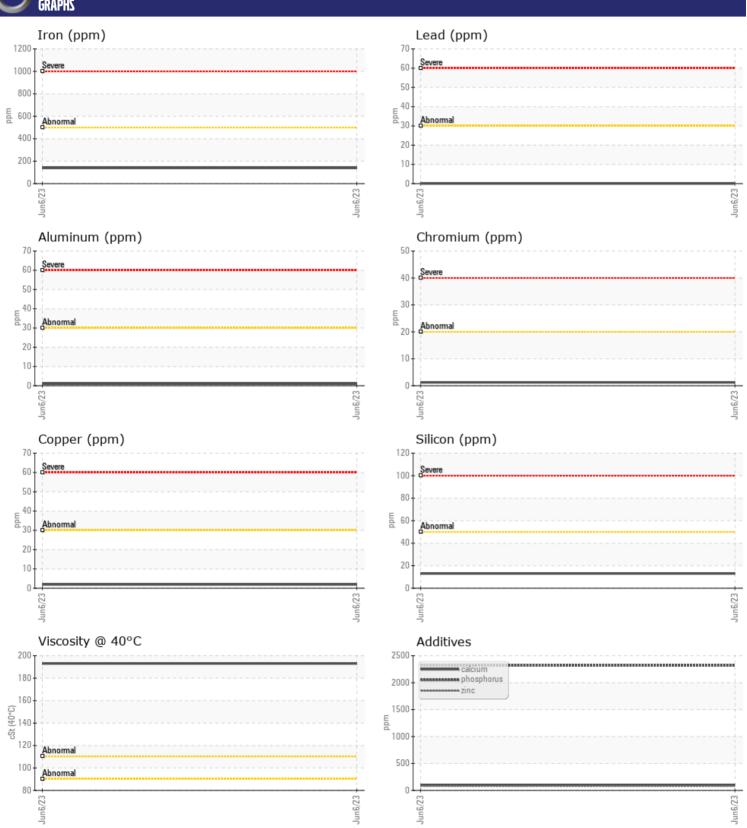

CONSTRUCTION EQUIPMENT
9061 AA RECYCLE VOLVO L30GS 3220174 - DROP BOX

Sample No: VCP408882 Oil Type: **VOLVO** 

Job No: 9061 AA RECYCLE

| CVMDIE        | INFORMATIO | И             |      |  |
|---------------|------------|---------------|------|--|
|               | INFURMATIU |               |      |  |
| Sample Number |            | VCP408882     | <br> |  |
| Sample Date   |            | 06 Jun 2023   | <br> |  |
| Machine Hours |            | 3259          | <br> |  |
| Oil Hours     |            | 0             | <br> |  |
| Oil Changed   |            | Not Changd    | <br> |  |
| Sample Status |            | NORMAL        | <br> |  |
|               |            |               |      |  |
| OIL CON       | NITION     |               |      |  |
| Visc @ 40°C   | cSt        | = 102         | <br> |  |
|               | CST        | <b>193</b>    | <br> |  |
| VOLVO         |            |               |      |  |
| CONTAM        | IINATION   |               |      |  |
| Silicon       | ppm        | <b>13</b>     | <br> |  |
| Sodium        | ppm        | ■3            | <br> |  |
| Potassium     | ppm        | ■0            | <br> |  |
| T ottassiaiii | PPIII      |               |      |  |
| VOLVO         |            |               |      |  |
| WEAR M        | ETALS      |               |      |  |
| Iron          | ppm        | ■139          | <br> |  |
| Copper        | ppm        | <b>2</b>      | <br> |  |
| Lead          | ppm        | <b>0</b>      | <br> |  |
| Tin           | ppm        | <b>■</b> 0    | <br> |  |
| Aluminum      | ppm        | <b>1</b>      | <br> |  |
| Chromium      | ppm        | ■1            | <br> |  |
| Molybdenum    | ppm        | <1            | <br> |  |
| Nickel        | ppm        | <b>-&lt;1</b> | <br> |  |
| Titanium      | ppm        | <1            | <br> |  |
| Silver        | ppm        | 0             | <br> |  |
| Manganese     | ppm        | 7             | <br> |  |
| Vanadium      | ppm        | <1            | <br> |  |
|               |            |               |      |  |
| ADDITIV       | TC         |               |      |  |
|               | _          |               |      |  |
| Calcium       | ppm        | 100           | <br> |  |
| Magnesium     | ppm        | 2             | <br> |  |
| Zinc          | ppm        | 81            | <br> |  |
| Phosphorus    | ppm        | 2318          | <br> |  |
| Barium        | ppm        | 0             | <br> |  |
| Boron         | ppm        | 1             | <br> |  |

## Diagnosis

Resample at the next service interval to monitor. Please specify the brand, type, and viscosity of the oil on your next sample.All component wear rates are normal. There is no indication of any contamination in the oil. The condition of the oil is acceptable for the time in service.