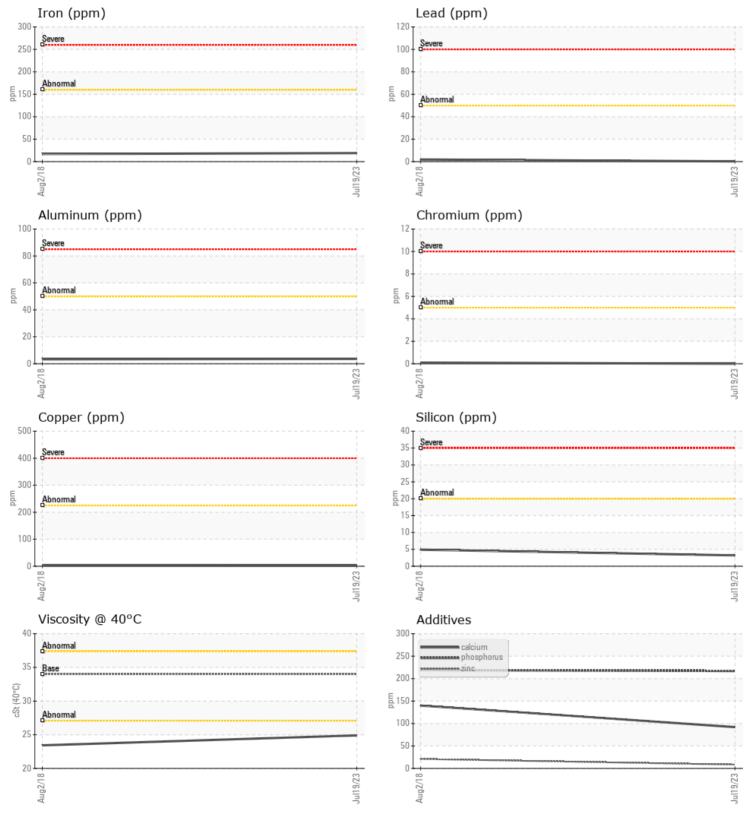

## SAMPLE INFORMATION VCP416114 Sample Number VCP230526 Sample Date 19 Jul 2023 02 Aug 2018 Machine Hours 8893 8156 Oil Hours 1000 0 Oil Changed Changed Changed NORMAL NORMAL Sample Status **OIL CONDITION** Visc @ 40°C cSt 24.9 23.43 CONTAMINATION Silicon ppm 3 5 Sodium 2 2 ppm Potassium 0 🔲 0 ppm WEAR METALS Iron ppm 19 17

| liell      | PPIII |          |    |      |
|------------|-------|----------|----|------|
| Copper     | ppm   | 2        | 3  | <br> |
| Lead       | ppm   | □<1      | 2  | <br> |
| Tin        | ppm   | 0        | 0  | <br> |
| Aluminum   | ppm   | <b>4</b> | 3  | <br> |
| Chromium   | ppm   | 0        | <1 | <br> |
| Molybdenum | ppm   | □<1      | 0  | <br> |
| Nickel     | ppm   | 0        | 0  | <br> |
| Titanium   | ppm   | <1       | 0  | <br> |
| Silver     | ppm   | 0        | 0  | <br> |
| Manganese  | ppm   | □<1      | <1 | <br> |
| Vanadium   | ppm   | <1       | 0  | <br> |
|            |       |          |    |      |

**ADDITIVES** Calcium 92 140 ppm Magnesium 0 <1 ppm 21 Zinc 8 ppm 219 Phosphorus ppm 217 Barium 0 0 ppm Boron ppm 97 84

MCCLUNG-LOGAN EQUIPMENT CO INC

8450 QUARRY ROAD MANASSAS, VA US 20110 Contact: MIKE MAYHUGH MMAYHUGH@MCCLUNG-LOGAN.COM T: (703)393-7344 F: (703)393-7844

## **CONSTRUCTION EQUIPMENT**

GRAPHS

VOLVO

Report Id: VOLVO0002 [WUSCAR] 05905862 (Generated: 07/26/2023 13:59:10) Rev: 1

Contact/Location: MIKE MAYHUGH - VOLVO0002