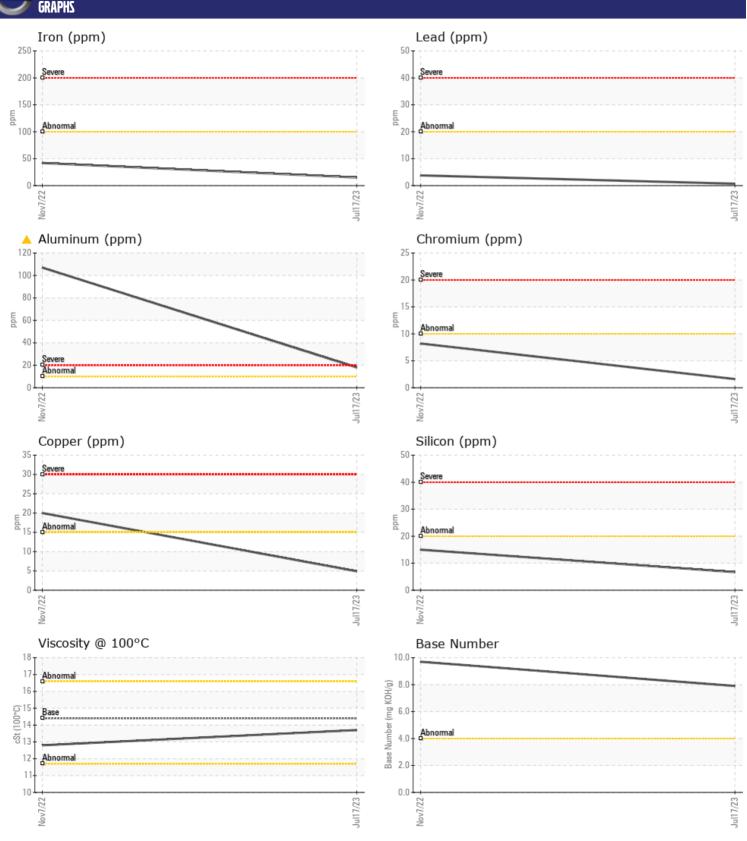

### Diagnosis

No corrective action is recommended at this time. Oil and filter change at the time of sampling has been noted. Resample at the next service interval to monitor. The aluminum level is abnormal. All other component wear rates are normal. There is no indication of any contamination in the oil. The BN result indicates that there is suitable alkalinity remaining in the oil. The condition of the oil is acceptable for the time in service.