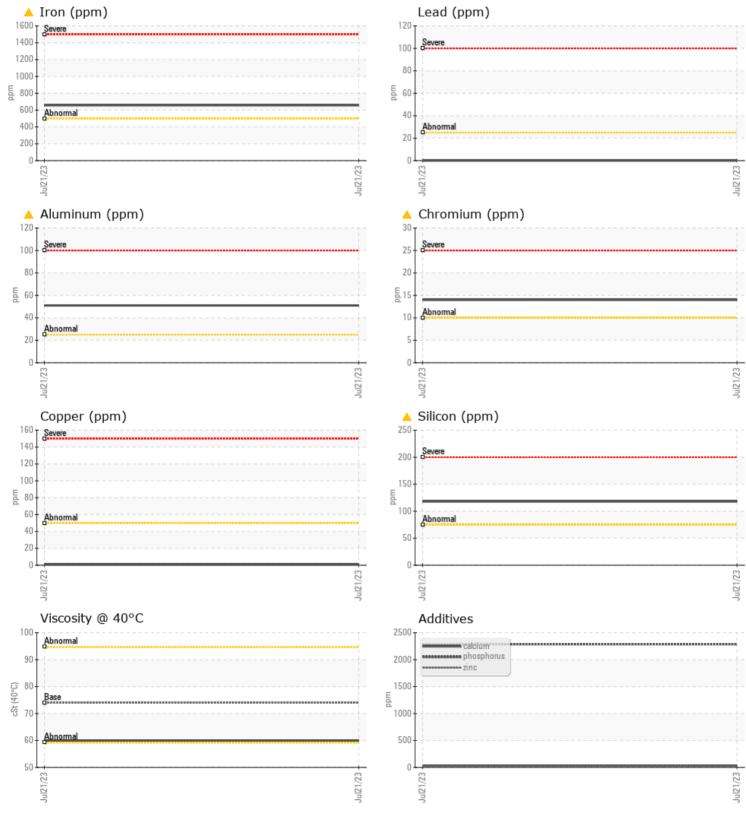

### Job No:

| VOLVO         |            | N           |          |      |
|---------------|------------|-------------|----------|------|
|               | INFORMATIO |             | <u>.</u> | -    |
| Sample Number |            | VCP412405   |          | <br> |
| Sample Date   |            | 21 Jul 2023 |          | <br> |
| Machine Hours |            | 4937        |          | <br> |
| Oil Hours     |            | 0           |          | <br> |
| Oil Changed   |            | Changed     |          | <br> |
| Sample Status |            | ABNORMAL    |          | <br> |
|               |            |             |          |      |
| OIL CON       |            |             |          |      |
|               |            | <u>.</u>    | <u> </u> | <br> |
| Visc @ 40°C   | cSt        | 60.0        |          | <br> |
| VOLVO         |            |             |          |      |
| CONTAN        | INATION    |             |          |      |
| Silicon       |            | <b>118</b>  |          | <br> |
| Sodium        | ppm        | <b>7</b>    |          |      |
|               | ppm        |             |          | <br> |
| Potassium     | ppm        | ■ <1        |          | <br> |
| VOLVO         |            |             |          |      |
| WEAR M        | NETALS     |             |          |      |
| Iron          | ppm        | <b>658</b>  |          | <br> |
| Copper        | ppm        |             |          | <br> |
| Lead          | ppm        | 0           |          | <br> |
| Tin           | ppm        | 0           |          | <br> |
| Aluminum      | ppm        | ▲ 51        |          | <br> |
| Chromium      | ppm        | ▲ 14        |          | <br> |
| Molybdenum    | ppm        | 4           |          | <br> |
| Nickel        | ppm        | 0           |          | <br> |
| Titanium      | ppm        | 4           |          | <br> |
| Silver        | ppm        | 0           |          | <br> |
| Manganese     | ppm        | 8           |          | <br> |
| Vanadium      | ppm        | <1          |          | <br> |
|               | PPIII      | ••          |          |      |
| VOLVO         |            |             |          |      |
| ADDITIN       | /ES        |             |          |      |
| Calcium       | ppm        | 31          |          | <br> |
| Magnesium     | ppm        | <b>10</b>   |          | <br> |
| Zinc          | ppm        | 35          |          | <br> |
| Phosphorus    | ppm        | 2287        |          | <br> |
| Barium        | ppm        | 0           |          | <br> |
| Boron         | ppm        | 215         |          | <br> |
|               |            |             |          |      |

## Diagnosis

We advise that you check all areas where dirt can enter the system. The oil change at the time of sampling has been noted. Resample at the next service interval to monitor.Gear wear is indicated. Elemental levels of silicon (Si) and aluminum (Al) indicate alumina-silicate (coarse dirt) ingress. The condition of the oil is acceptable for the time in service.

# GRAPHS

VOLVO

Report Id: TRIBUR [WUSCAR] 05906920 (Generated: 07/27/2023 16:54:48) Rev: 1

Contact/Location: KAREN HILLIARD - TRIBUR