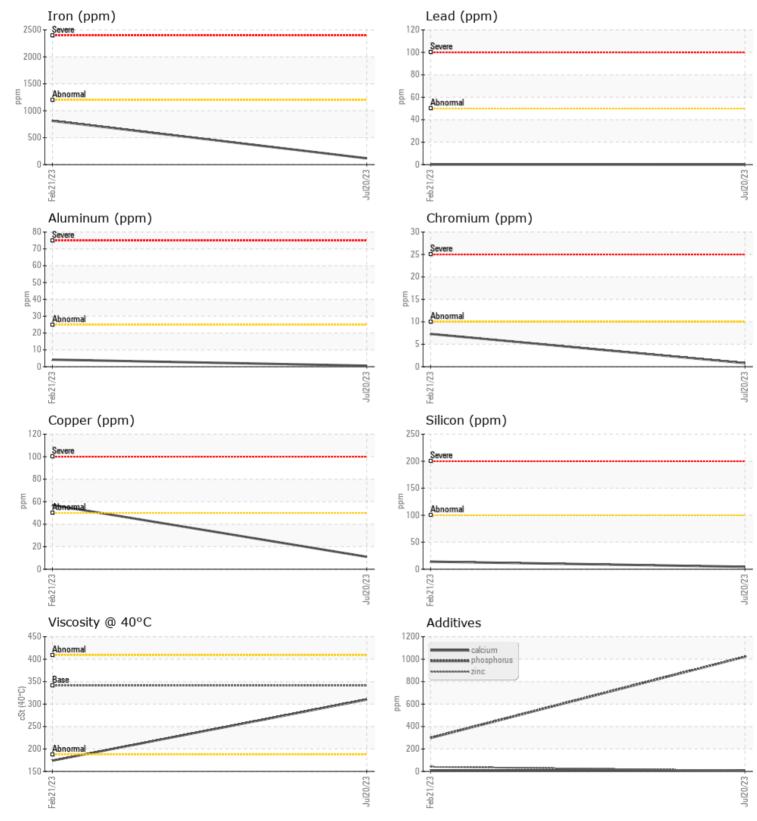

## SAMPLE INFORMATION VCP404400 Sample Number VCP405209 Sample Date 20 Jul 2023 21 Feb 2023 Machine Hours 2038 523 Oil Hours 0 0 Oil Changed Changed Changed NORMAL NORMAL Sample Status T: **OIL CONDITION** F: Visc @ 40°C cSt 310 174 CONTAMINATION Silicon ppm 4 14 Sodium 3 3 ppm Potassium **4** <1 ppm WEAR METALS Iron ppm 117 812 Copper ppm 11 57 Lead 0 🔲 ppm <1 Tin 0 ppm 0

| Aluminum          | ppm        | ■<1                      | 4       | <br> |
|-------------------|------------|--------------------------|---------|------|
| Chromium          | ppm        |                          | 7       | <br> |
| Molybdenum        | ppm        | 0                        | <1      | <br> |
| Nickel            | ppm        | 0                        | <1      | <br> |
| Titanium          | ppm        | 0                        | 0       | <br> |
| Silver            | ppm        | 0                        | <1      | <br> |
| Manganese         | ppm        | 2                        | 10      | <br> |
| Vanadium          | ppm        | 0                        | 0       | <br> |
|                   |            |                          |         |      |
|                   | IEC        |                          |         |      |
|                   | /[_]       |                          |         |      |
| Calcium           |            |                          |         |      |
| Calcium           | ppm        | 9                        | 7       | <br> |
| Magnesium         | ppm<br>ppm | <b>□</b> 9<br><b>□</b> 0 | 7       | <br> |
|                   |            |                          | /       |      |
| Magnesium         | ppm        | 0                        | 2       | <br> |
| Magnesium<br>Zinc | ppm<br>ppm | <b>0</b><br><b>6</b>     | 2<br>41 | <br> |

## Diagnosis

Resample at the next service interval to monitor.All component wear rates are normal. There is no indication of any contamination in the oil. The condition of the oil is acceptable for the time in service.