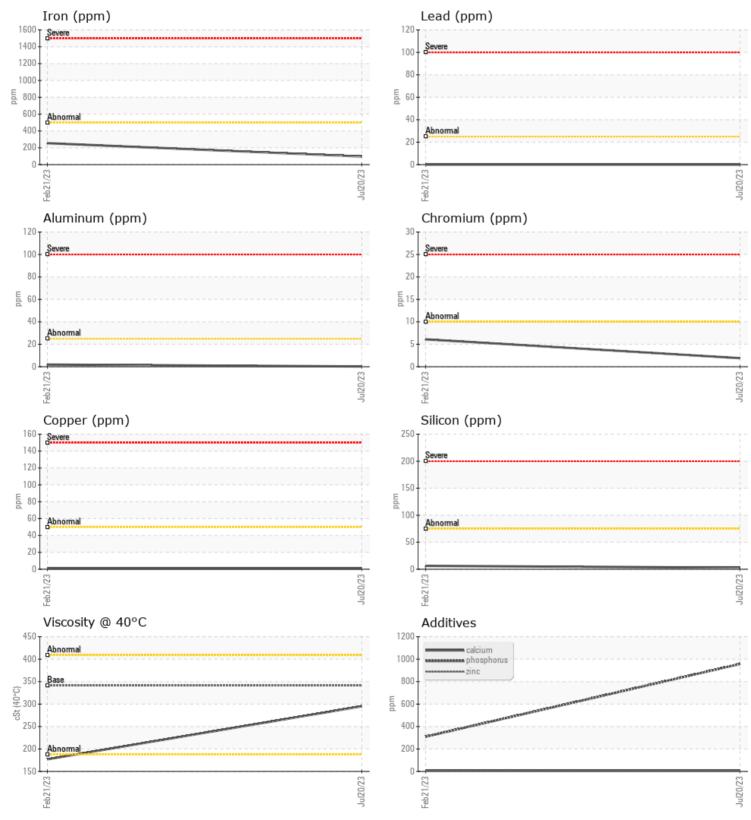

Barium

Boron

Magnesium

Phosphorus

VOLVO

| Sample Number |          | VCP404408   | VCP396826   | <br> |
|---------------|----------|-------------|-------------|------|
| Sample Date   |          | 20 Jul 2023 | 21 Feb 2023 | <br> |
| Machine Hours |          | 2038        | 523         | <br> |
| Oil Hours     |          | 0           | 0           | <br> |
| Oil Changed   |          | Changed     | Changed     | <br> |
| Sample Status |          | NORMAL      | NORMAL      | <br> |
|               |          |             |             |      |
| OIL CON       | DITION   |             |             |      |
| Visc @ 40°C   | cSt      | 295         | 177         | <br> |
| CONTAM        | IINATION |             |             |      |
| Silicon       | ppm      | 3           | 6           | <br> |
| Sodium        | ppm      | 3           | 2           | <br> |
| Potassium     | ppm      | 3           | < 1         | <br> |
| WEAR M        | IETALS   |             |             |      |
| Iron          | ppm      | 96          | 255         | <br> |
| Copper        | ppm      | <b></b> <1  | □ <1        | <br> |
| Lead          | ppm      | 0           | 0           | <br> |
| Tin           | ppm      | 0           | 0           | <br> |
| Aluminum      | ppm      | <b></b> <1  | 2           | <br> |
| Chromium      | ppm      | 2           | 6           | <br> |
| Molybdenum    | ppm      | <b></b> <1  | < 1         | <br> |
|               |          |             |             |      |

## Diagnosis

Resample at the next service interval to monitor.All component wear rates are normal. There is no indication of any contamination in the oil. The condition of the oil is acceptable for the time in service.