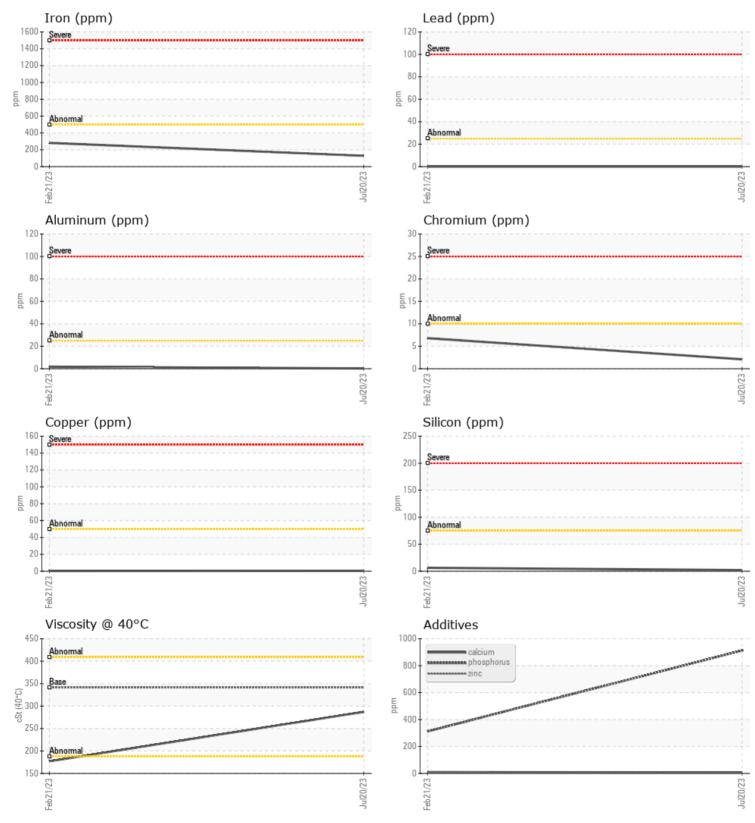

Tin

VOLVO

| Sample Number | r -      | VCP367864   | VCP405212   | <br> |
|---------------|----------|-------------|-------------|------|
| Sample Date   |          | 20 Jul 2023 | 21 Feb 2023 | <br> |
| Machine Hours |          | 2038        | 523         | <br> |
| Oil Hours     |          | 0           | 0           | <br> |
| Oil Changed   |          | Changed     | Changed     | <br> |
| Sample Status |          | NORMAL      | NORMAL      | <br> |
|               |          |             |             |      |
|               | NDITION  |             |             |      |
| Visc @ 40°C   | cSt      | 287         | 177         | <br> |
| CONTA         | MINATION |             |             |      |
| Silicon       | ppm      | 2           | 6           | <br> |
| Sodium        | ppm      | 3           | 2           | <br> |
| Potassium     | ppm      | 3           | <1          | <br> |
|               |          |             |             |      |
| WEAR          | METALS   |             |             |      |
| Iron          | ppm      | 128         | 282         | <br> |
| Copper        | ppm      |             | <b></b> <1  | <br> |
|               |          |             |             |      |

## Diagnosis

Resample at the next service interval to monitor.All component wear rates are normal. There is no indication of any contamination in the oil. The condition of the oil is acceptable for the time in service.