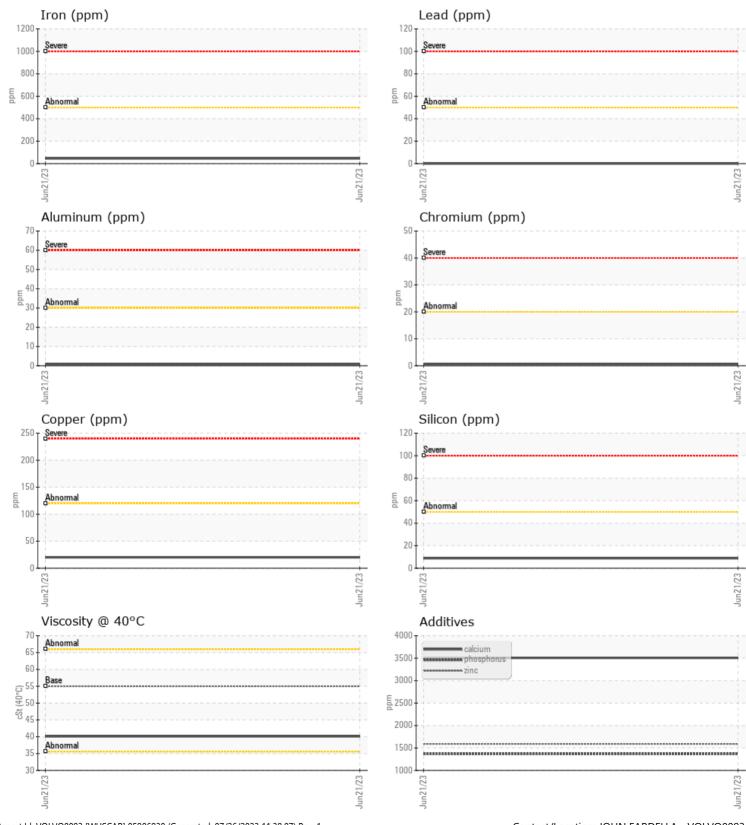

## SAMPLE INFORMATION Sample Number VCP416006 Sample Date 21 Jun 2023 ALTA EQUIPMENT/FLAGLER CONSTRUCTION EQUIPMENT LLC 2043 Machine Hours 8418 PALM RIVER ROAD Oil Hours 2043 TAMPA, FL Oil Changed Changed US 33619 NORMAL Contact: JOHN FARDELLA Sample Status JFARDELLA@ALTAEOUIPFL.COM T: (813)630-0077 **OIL CONDITION** F: (813)630-2233 Visc @ 40°C cSt 40.1 Diagnosis CONTAMINATION Resample at the next service interval Silicon ppm 9 to monitor.All component wear rates Sodium 8 are normal. There is no indication of ppm any contamination in the oil. The Potassium 2 ppm condition of the oil is acceptable for the time in service. WEAR METALS Iron ppm 46 Copper ppm 20 Lead ppm 0 🔲 Tin ppm 0 🔲 Aluminum ppm **||** <1 Chromium ppm ■ <1 Molybdenum **||** <1 ppm Nickel 0 ppm Titanium 0 ppm Silver 0 ppm Manganese 2 ppm Vanadium ppm 0 **ADDITIVES** Calcium 3505 ppm Magnesium **9** ppm Zinc 1591 ppm Phosphorus ppm 1367 Barium 0 ppm