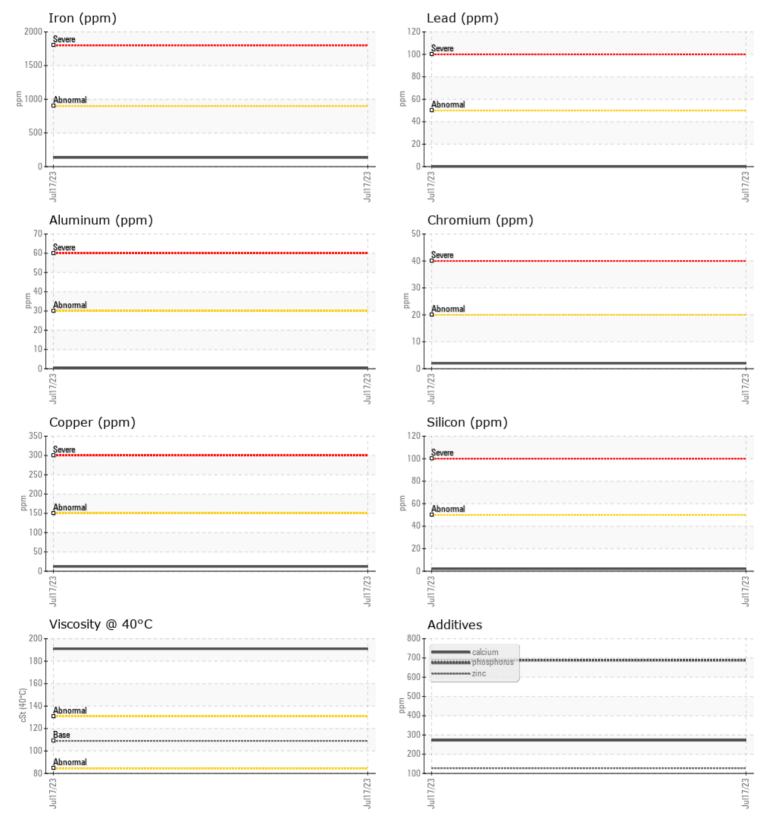

CONSTRUCTION EQUIPMENT W07013096 VOLVO A30G 753159 - FRONT AXLE

 Sample No:
 VCP418311

 Oil Type:
 GEAR OIL SAE 75W90

 Job No:
 W07013096

VOLVO

Boron

| VOLVO          |               |              |         |   |  |
|----------------|---------------|--------------|---------|---|--|
|                | E INFORMATION | l            |         |   |  |
| Sample Number  |               | VCP418311    |         |   |  |
| Sample Date    |               | 17 Jul 2023  |         |   |  |
| Machine Hours  |               | 0            |         |   |  |
| Oil Hours      |               | 0            |         |   |  |
| Oil Changed    |               | N/A          |         |   |  |
| Sample Status  |               | NORMAL       |         |   |  |
|                |               |              |         |   |  |
| VOLVO          |               |              |         |   |  |
| <b>OIL CON</b> |               |              | <u></u> | _ |  |
| Visc @ 40°C    | cSt           | 191          |         |   |  |
|                |               |              |         |   |  |
|                | MINATION      |              |         |   |  |
| Silicon        | -             | 2            |         |   |  |
| Sodium         | ppm           | ■²<br>■<1    |         |   |  |
| Potassium      | ppm<br>ppm    |              |         |   |  |
| rotassium      | ppm           |              |         |   |  |
| VOLVO          |               |              |         |   |  |
| VEAR N         | METALS        |              |         |   |  |
| Iron           | ppm           | 134          |         |   |  |
| Copper         | ppm           | <b>12</b>    |         |   |  |
| Lead           | ppm           | 0            |         |   |  |
| Tin            | ppm           | 0            |         |   |  |
| Aluminum       | ppm           | <b>  </b> <1 |         |   |  |
| Chromium       | ppm           | 2            |         |   |  |
| Molybdenum     | ppm           | 2            |         |   |  |
| Nickel         | ppm           | <b>  </b> <1 |         |   |  |
| Titanium       | ppm           | 0            |         |   |  |
| Silver         | ppm           | 0            |         |   |  |
| Manganese      | ppm           | 3            |         |   |  |
| Vanadium       | ppm           | 0            |         |   |  |
|                |               |              |         |   |  |
| ADDITIN        | VES           |              |         |   |  |
| Calcium        | ppm           | 272          |         |   |  |
| Magnesium      | ppm           | 5            |         |   |  |
| Zinc           | ppm           | <b>127</b>   |         |   |  |
| Phosphorus     | ppm           | 688          |         |   |  |
| Barium         | ppm           | 0            |         |   |  |

## Diagnosis

Resample at the next service interval to monitor.All component wear rates are normal. There is no indication of any contamination in the oil. Confirm oil type. The condition of the oil is acceptable for the time in service.